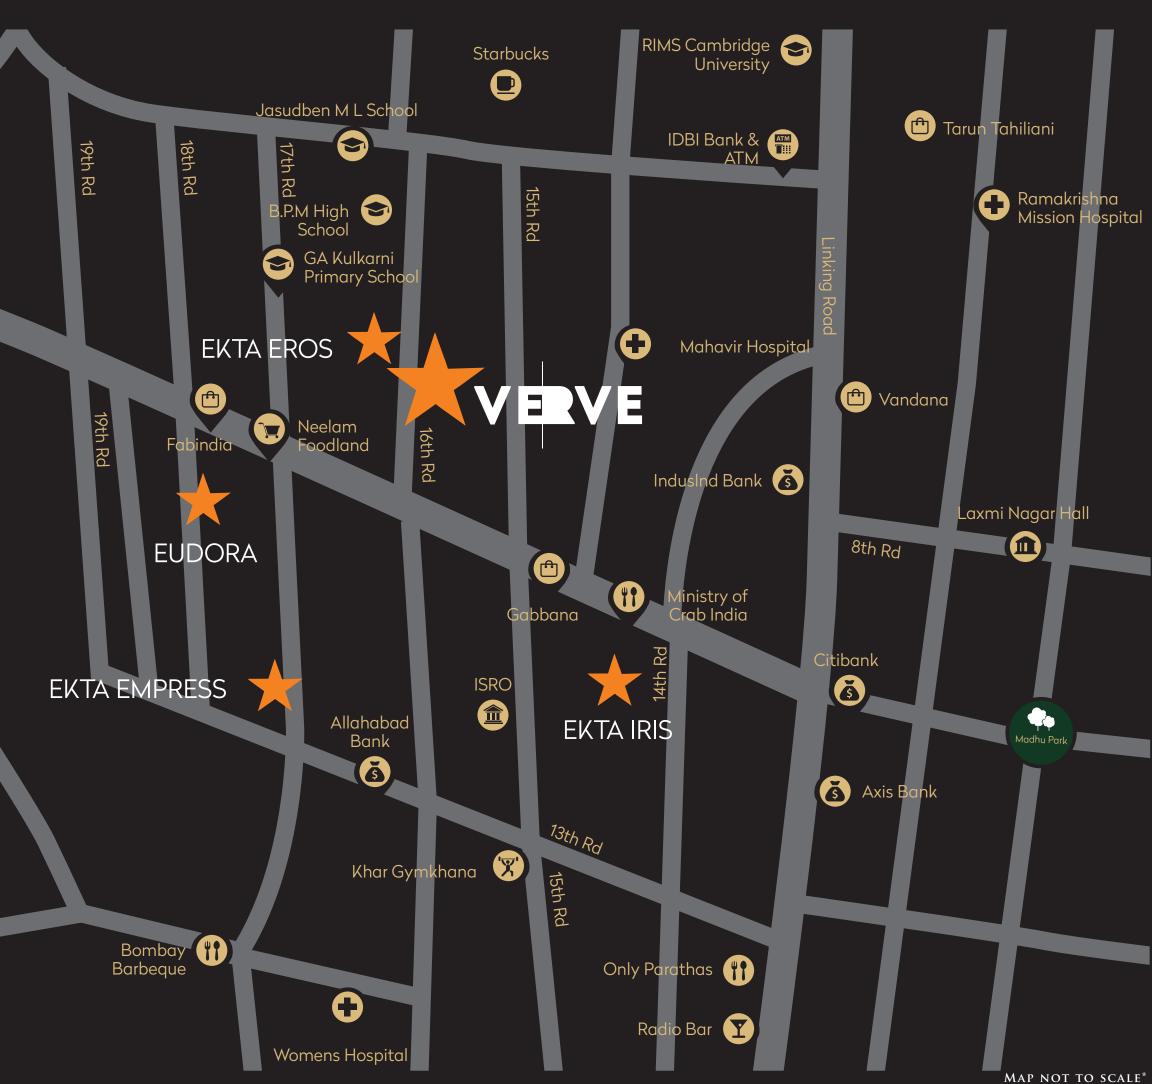

#### LOCATION MAP

#### **VERVE**

Verve, 16<sup>th</sup> Rd, Opp. EKTA Eros, Khar West, Mumbai, Maharashtra 400 052.

**T:** 6115 24 24

**E:** info@ektaworld.com

W: www.ektaworld.com

Disclaimer: The plans, specifications, images and other details herein are only indicative and the developer / promoter reserves the right to change any or all of these in the interest of the development as per applicable rules and regulations. is printed material does not constitute an offer and/or contract of any type between the owner/developer and the recipient. Any prospective sale shall be governed by the terms and conditions of the agreement for sale to be entered into between the parties. The Property is mortgaged with Piramal Capital and Housing Finance Limited. The NO Objection Certificate/permission of the mortgagee bank/institution would be provided to the purchaser for sale of flats/units, if required. CGI stands for computer generated image.