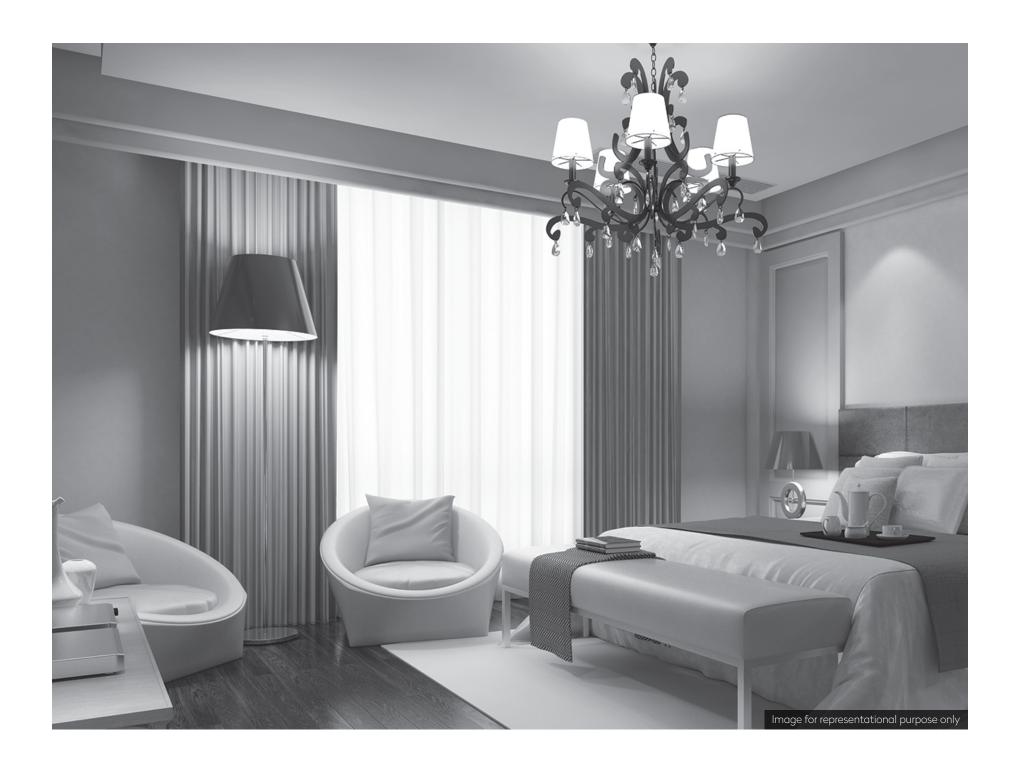

#### LIVING ROOM & BEDROOM

- Automated Homes
- Imported Marble Flooring
- Centralised AC
- Electric Light Points
- High End Aluminium Windows
- Luster Paint
- Walk-in Wardrobe
- Access Card Entry
- Beautifully Crafted False Ceiling