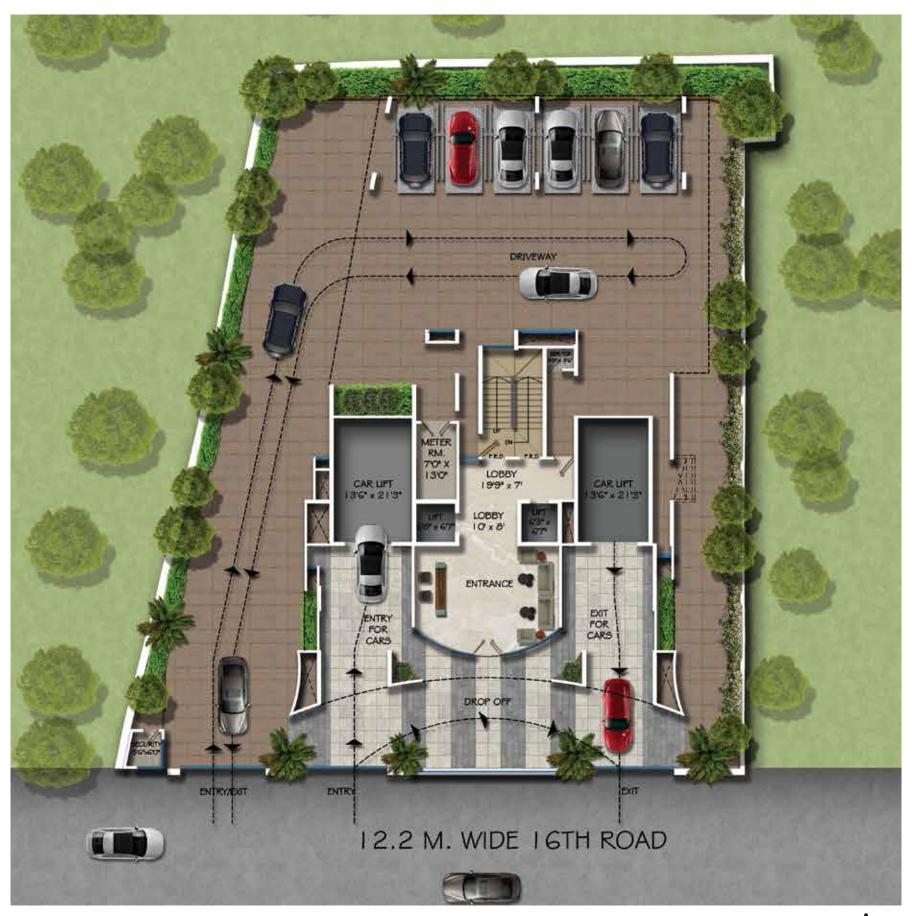

bustling with good vibes.





#### FLOOR TO FLOOR HEIGHT OF 14" FEET.

Every residence at Verve offers an incredible height of 14 ft. Irrespective of the address; this is not just unheard but an unseen privilege. In other words this is the 'Height of Luxury'.





#### INTERNAL AMENITIES

#### LIVING ROOM & BEDROOM

- Automated Homes
- Imported Marble Flooring
- Centralised AC
- Electric Light Points
- High End Aluminium Windows
- Luster Paint
- Walk-in Wardrobe
- Access Card Entry
- Beautifully Crafted False Ceiling



#### **KITCHEN**

- Designer Kitchen
- Hob & Chimney
- Branded Washing Machine
- Strategic Placed Piped Gas Kitchen
- Premium Brand of Refrigerator
- Branded Microwave



#### WASHROOM

- Elegantly Designed Bathrooms
- Superior Quality
   Sanitary Ware
- Glass Cubicle







# TYPICAL FLOOR PLAN







#### **PENTHOUSE**

Spacious and modern, the penthouse is elevated to the highest level of lifestyle for all privileged residents. It boasts modern comforts and is designed with precision to offer plush life. Embrace luxury encompassed with a great view.



### 12TH FLOOR PLAN (DUPLEX LOWER LVL.)





## 13<sup>TH</sup> FLOOR PLAN (DUPLEX UPPER LVL.)





#### LOCATION MAP



#### **VERVE**

Verve, 16<sup>th</sup> Rd, Opp. EKTA Eros, Khar West, Mumbai, Maharashtra 400 052.

**T:** 6115 24 24

**E:** info@ektaworld.com

W: www.ektaworld.com

Disclaimer: The plans, specifications, images and other details herein are only indicative and the developer / promoter reserves the right to change any or all of these in the interest of the development as per applicable