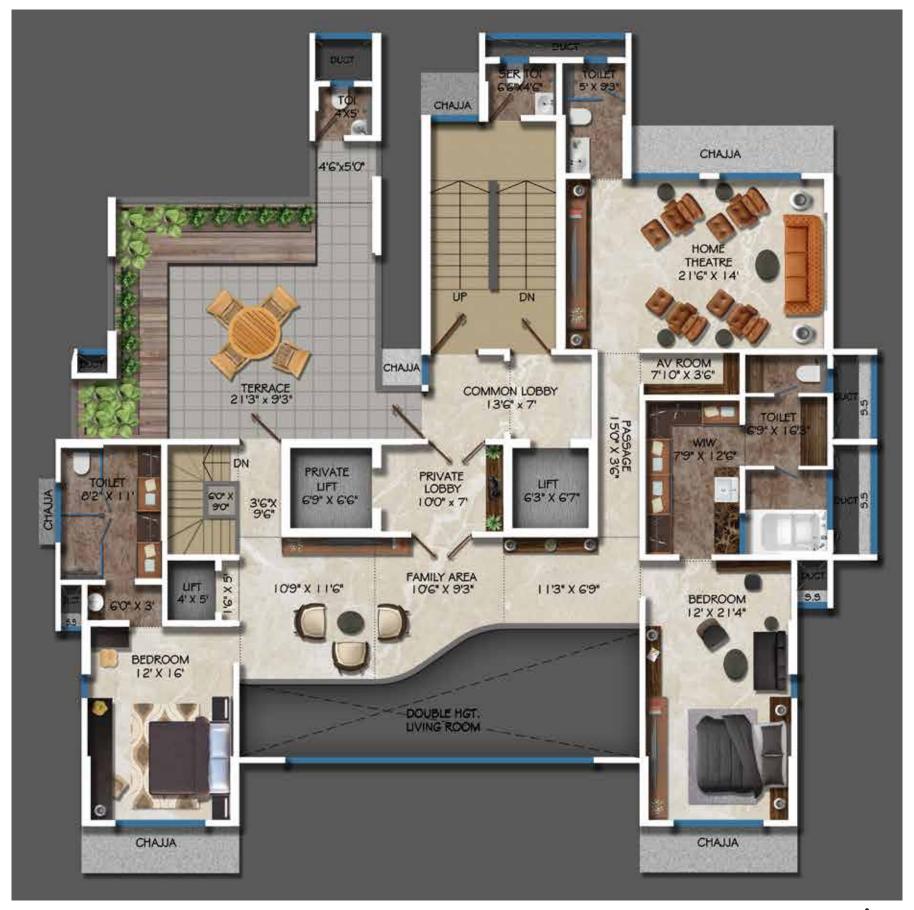

#### **PENTHOUSE**

Spacious and modern, the penthouse is elevated to the highest level of lifestyle for all privileged residents. It boasts modern comforts and is designed with precision to offer plush life. Embrace luxury encompassed with a great view.

### 12TH FLOOR PLAN (DUPLEX LOWER LVL.)

## 13<sup>TH</sup> FLOOR PLAN (DUPLEX UPPER LVL.)