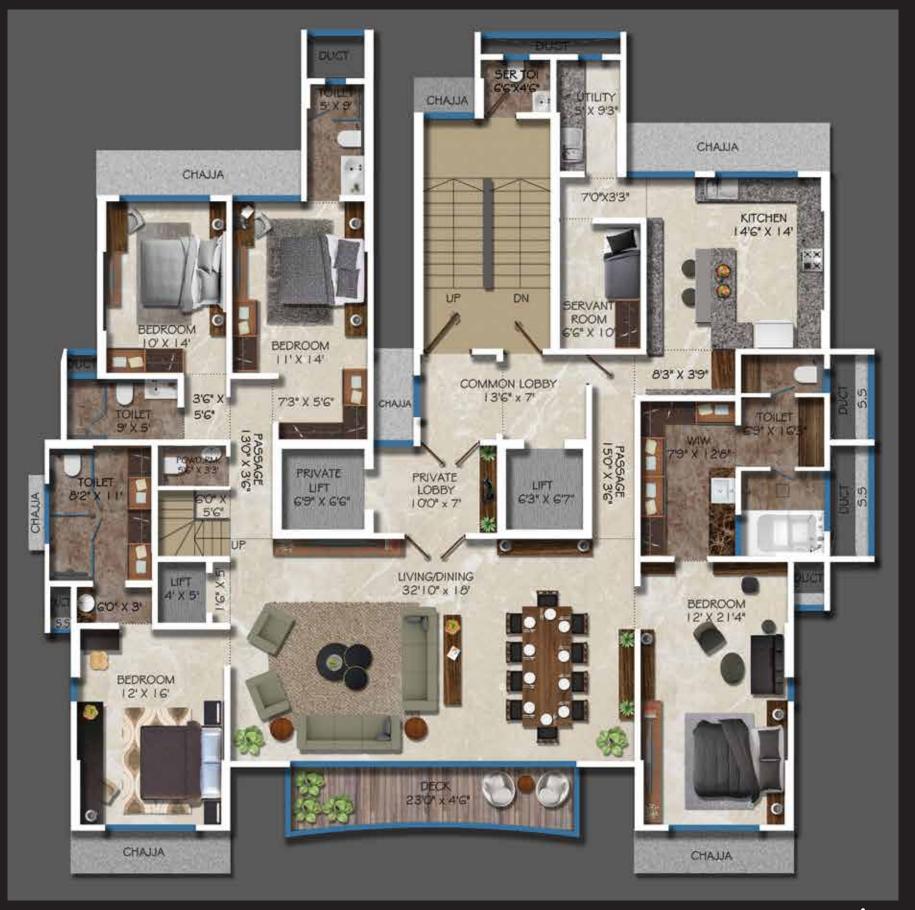

Homes
- Imported Marble Flooring
- Centralised AC
- Electric Light Points
- High End Aluminium Windows
- Luster Paint
- Walk-in Wardrobe
- Access Card Entry
- Beautifully Crafted False Ceiling



#### **KITCHEN**

- Designer Kitchen
- Hob & Chimney
- Branded Washing Machine
- Strategic Placed Piped Gas Kitchen
- Premium Brand of Refrigerator
- Branded Microwave



#### WASHROOM

- Elegantly Designed Bathrooms
- Superior Quality
   Sanitary Ware
- Glass Cubicle







# TYPICAL FLOOR PLAN







#### **PENTHOUSE**

Spacious and modern, the penthouse is elevated to the highest level of lifestyle for all privileged residents. It boasts modern comforts and is designed with precision to offer plush life. Embrace luxury encompassed with a great view.



### 12TH FLOOR PLAN (DUPLEX LOWER LVL.)





## 13<sup>TH</sup> FLOOR PLAN (DUPLEX UPPER LVL.)





#### LOCATION MAP



#### **VERVE**

Verve, 16<sup>th</sup> Rd, Opp. EKTA Eros, Khar West, Mumbai, Maharashtra 400 052.

**T:** 6115 24 24

**E:** info@ektaworld.com

W: www.ektaworld.com

Disclaimer: The plans, specifications, images and other details herein are only indicative and the developer / promoter reserves the right to change any or all of these in the interest of the development as per applicable rules and regulations. is printed material does not constitute an offer and/or contract of any type between the owner/developer and the recipient. Any prospective sale shall be governed by the terms and conditions of the agreement for sale to be entered into between the parties. The Property is mortgaged with Piramal Capital and