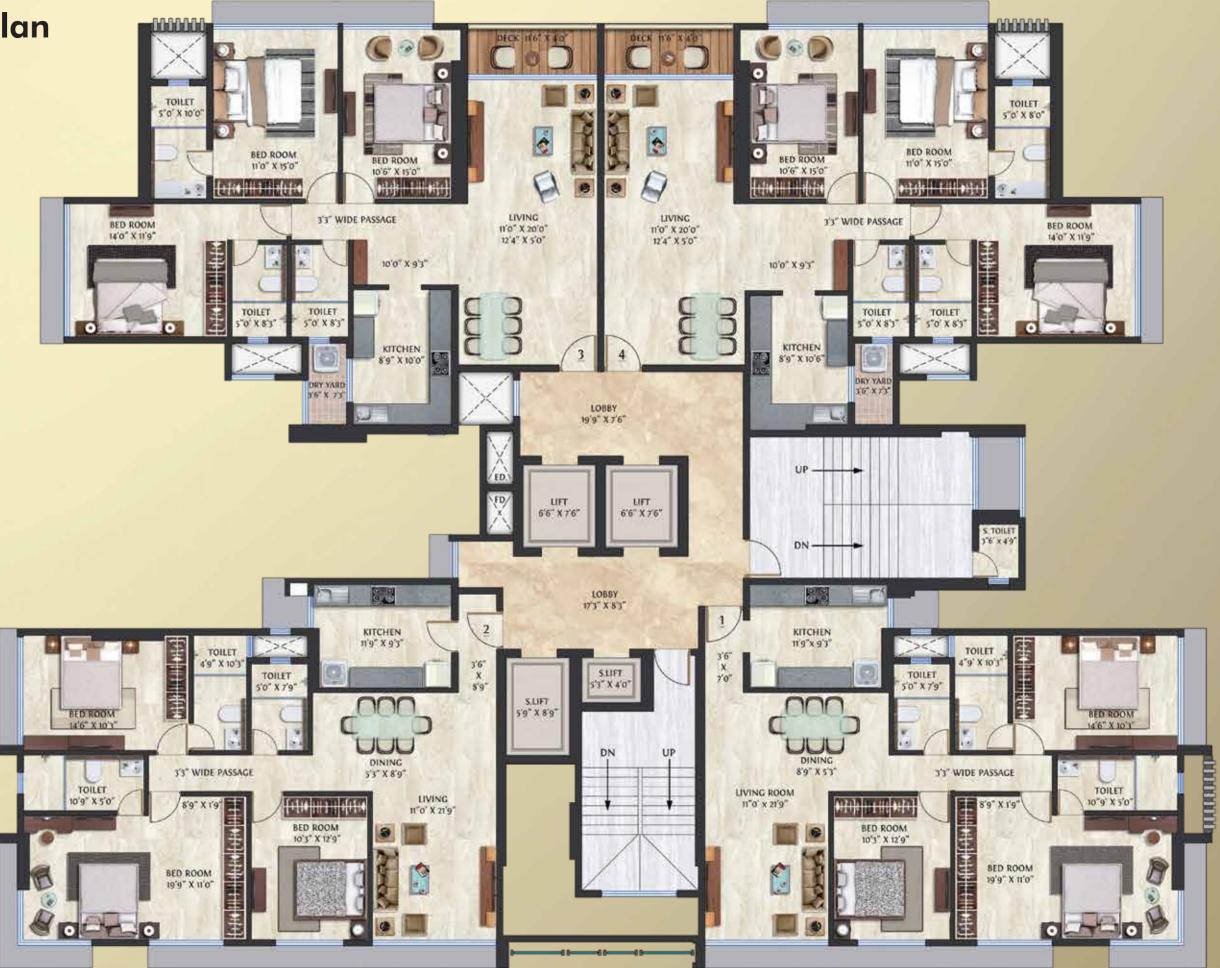

finity pool to the lavish clubhouse and from the grand entrance lobby to your stylish living area, you will experience the best craftsmanship with attention to detail.



### ENJOY A LIFESTYLE AS ACTIVE AS YOU ARE!

Fully Equipped Gymnasium





## **EVERY ARRIVAL HERE WILL BE AS STYLISH AS YOU ARE!**

1 . S.

Elegant Driveway



EVERY MOVE YOU MAKE WILL BE AS GRAND AS YOU ARE!

Entrance Lobby



### FILL YOUR LIFE WITH ELEMENTS AS EXQUISITE AS YOU ARE!

Every moment spent in these intricately designed residences is nothing short of a dream. Thoughtful layout and intelligent design will ensure that every moment is a golden memory.



### MAKE EVERY MOMENT AS IMPRESSIVE AS YOU ARE!

- dia

BEDROOM



### PLANNING AS INTELLIGENT AS YOU ARE!

MASTER LAYOUT PLAN



### **Typical Floor Plan**



S CAN

1000000000

#### UNIT 1 - 1166 SQ.FT.

#### UNIT 3 - 1265 SQ.FT.



#### UNIT 2 - 1175 SQ.FT.





UNIT 4 - 1265 SQ.FT.







Sales Lounge: Westbay, Off SV Road, Opp Bandra Talao, Bandra West, Mumbai, Maharashtra 400050.

(E) This project has been registered under MahaRERA: RERA NO. P51800001494 is available on the website https://maharera.mahaonline.gov.in under registered projects.

Disclaimer: The information, plans, specifications, images, configuration, dimensions, facilities and other details contained herein are indicative of the kind of development that is proposed by the Promoter and the intended recipient/reader/viewer/interested party should note that these are to be treated as purely provisional and informative and as such only tentative subject to approval of authori