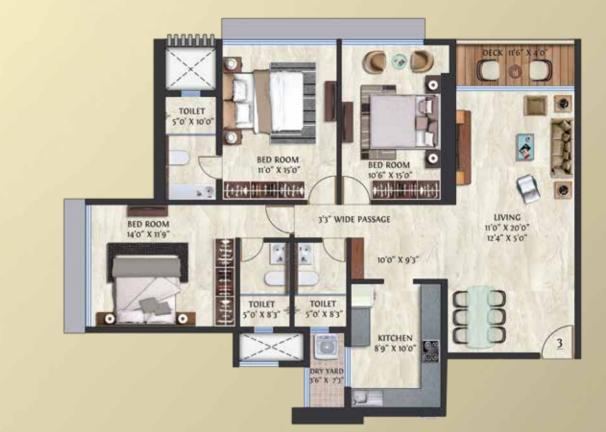

l experience the best craftsmanship with attention to detail.



### ENJOY A LIFESTYLE AS ACTIVE AS YOU ARE!

Fully Equipped Gymnasium





## **EVERY ARRIVAL HERE WILL BE AS STYLISH AS YOU ARE!**

1 . S.

Elegant Driveway



EVERY MOVE YOU MAKE WILL BE AS GRAND AS YOU ARE!

Entrance Lobby



### FILL YOUR LIFE WITH ELEMENTS AS EXQUISITE AS YOU ARE!

Every moment spent in these intricately designed residences is nothing short of a dream. Thoughtful layout and intelligent design will ensure that every moment is a golden memory.



### MAKE EVERY MOMENT AS IMPRESSIVE AS YOU ARE!

- dia

BEDROOM



### PLANNING AS INTELLIGENT AS YOU ARE!

MASTER LAYOUT PLAN



### **Typical Floor Plan**



S CAN

1000000000

#### UNIT 1 - 1166 SQ.FT.

#### UNIT 3 - 1265 SQ.FT.



#### UNIT 2 - 1175 SQ.FT.





UNIT 4 - 1265 SQ.FT.







Sales Lounge: Westbay, Off SV Road, Opp Bandra Talao, Bandra West, Mumbai, Maharashtra 400050.

(E) This project has been registered under MahaRERA: RERA NO. P51800001494 is available on the website https://maharera.mahaonline.gov.in under registered projects.

Disclaimer: The information, plans, specifications, images, configuration, dimensions, facilities and other details contained herein are indicative of the kind of development that is proposed by the Promoter and the intended recipient/reader/viewer/interested party should note that these are to be treated as purely provisional and informative and as such only tentative subject to approval of authorities or otherwise and the Promoter reserves the right to make changes and alterations at its sole discreti