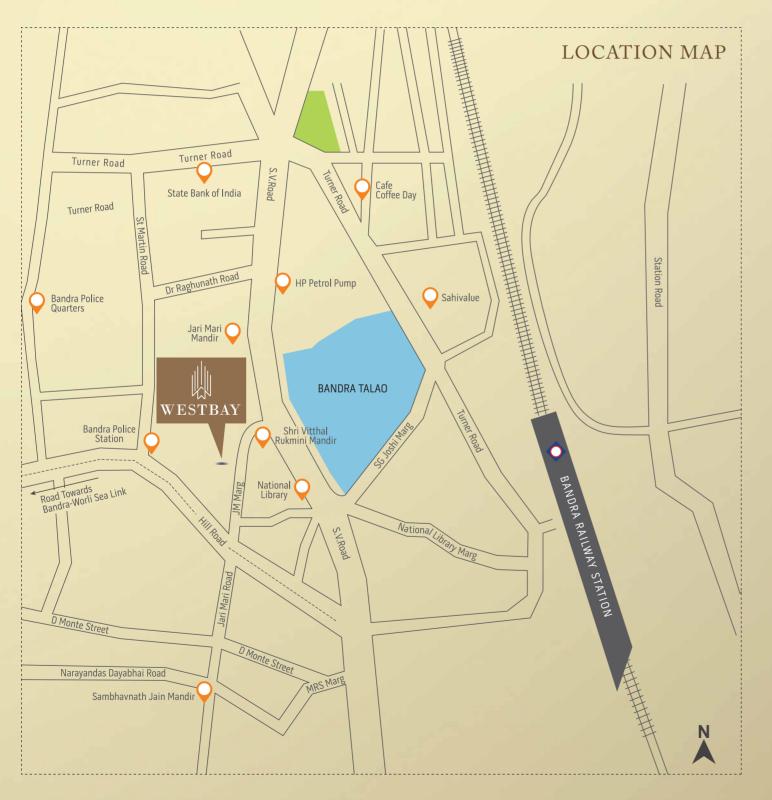

### **AN UPSCALE LOCALE WITH ACCESSIBILITY AS SUPERIOR AS YOU ARE.**

A handpicked location dotted with civic facilities and easy accessibility. Here, you live at the center of everything, be it education, healthcare or retail, for you to have a lifestyle that is truly a class apart.

#### CONNECTIVITY

Western Express Highway – 1 km Bandra Station - 1.1 km Kurla Station – 7.5 km BKC Connector – 10 km Lower Parel – 7.5 km Worli – 8.5 km

#### **HEALTH CARE**

Lilavati Hospital – 1.9 km Holy Family Hospital – 2 km S L Raheja Hospital – 3.3 km Hinduja Hospital – 4 km Asian Heart Hospital – 5 km

#### EDUCATIONAL INSTITUTE

Dhirubai Ambani International School - 6.5 km Ascend International School – 5 km Mount Litera School – 5.7 km Podar International School – 3.3 km American School Of Bombay - 6.4 km

#### **ENTERTAINMENT & LEISURE**

Otters Club – 2.3 km Bandra Gymkhana – 1.7 km Taj Lands End – 3.4 km MCA Club – 5.5 km PVR – 900 m