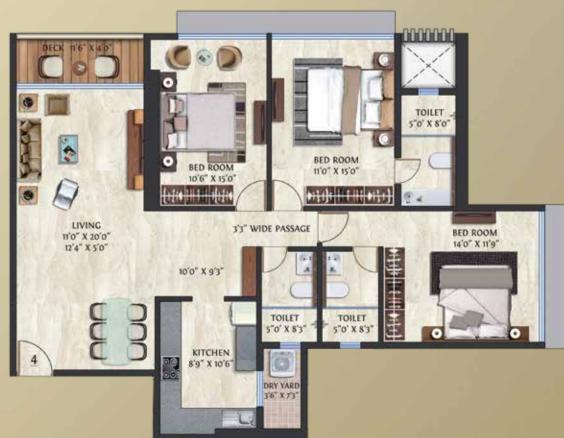

#### UNIT 2 - 1175 SQ.FT.

UNIT 4 - 1265 SQ.FT.

Sales Lounge: Westbay, Off SV Road, Opp Bandra Talao, Bandra West, Mumbai, Maharashtra 400050.

(E) This project has been registered under MahaRERA: RERA NO. P51800001494 is available on the website https://maharera.mahaonline.gov.in under registered projects.