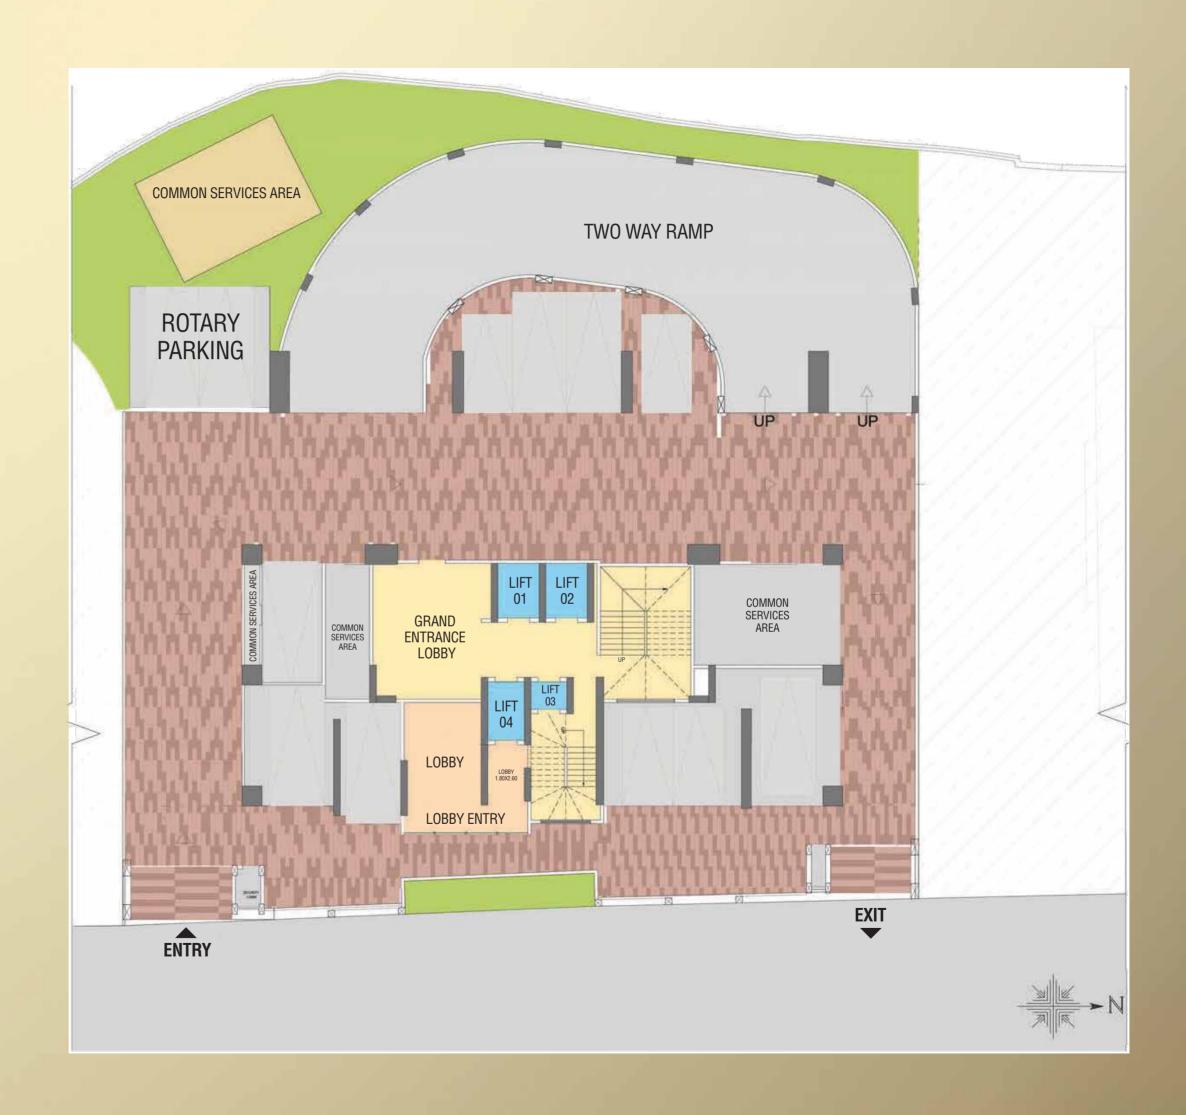

### **Typical Floor Plan**

S CAN

1000000000

#### UNIT 1 - 1166 SQ.FT.

#### UNIT 3 - 1265 SQ.FT.

#### UNIT 2 - 1175 SQ.FT.

UNIT 4 - 1265 SQ.FT.

Sales Lounge: Westbay, Off SV Road, Opp Bandra Talao, Bandra West, Mumbai, Maharashtra 400050.

(E) This project has been registered under MahaRERA: RERA NO. P51800001494 is available on the website https://maharera.mahaonline.gov.in under registered projects.