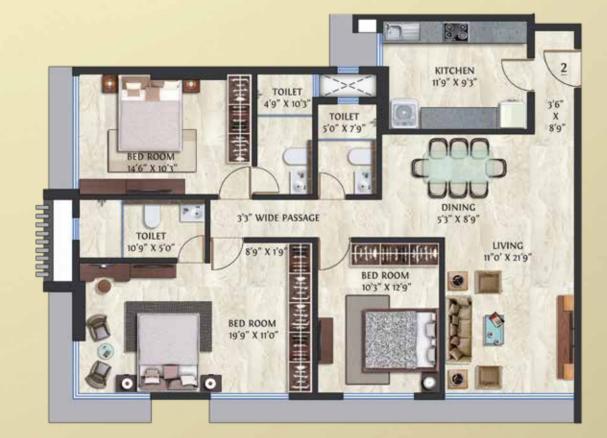

#### UNIT 1 - 1166 SQ.FT.

#### UNIT 2 - 1175 SQ.FT.

UNIT 4 - 1265 SQ.FT.

Sales Lounge: Westbay, Off SV Road, Opp Bandra Talao, Bandra West, Mumbai, Maharashtra 400050.

(E) This project has been registered under MahaRERA: RERA NO. P51800001494 is available on the website https://maharera.mahaonline.gov.in under registered projects.