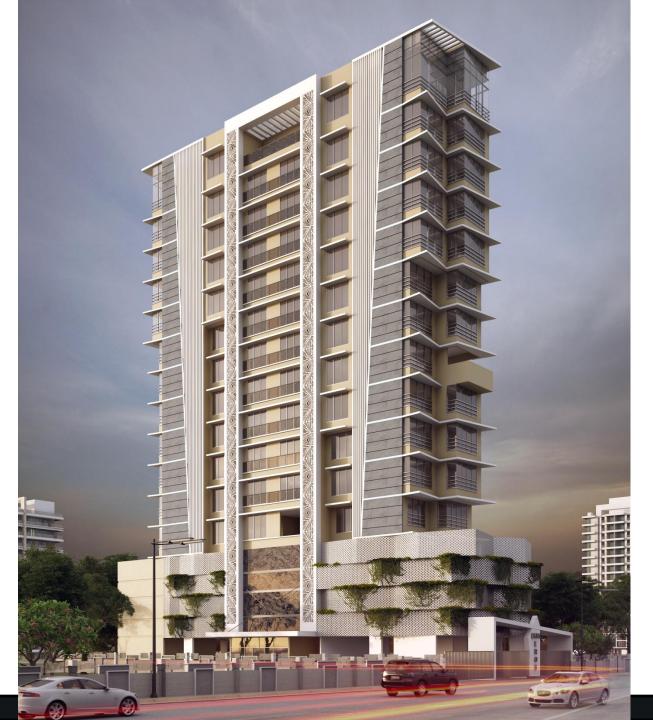

## INTRODUCTION

EKTA Eros, located at 16<sup>th</sup> Road Khar. A 14 storey tower with 2 level podium car parking residential project, dedicated to offering the plushest of lifestyles in a part of the city that's synonymous with the luxury living. Apart from being pampered with hi-end luxury living amenities, an envious sea view, residents will also gain the unparalleled advantage of being close to the famed retail and entertainment infrastructure of the Bandra – Khar Region.

Home format at EKTA Eros: 3 & 4 BHK apartments

Rera Registration Number: P5180001826

ARTIST'S IMPRESSION Subject to Municipal Approval

\* ALL PLANS ARE SUBJECT TO MUNICIPAL APPROVAL

PROJECT NAME:-EKTA EROS