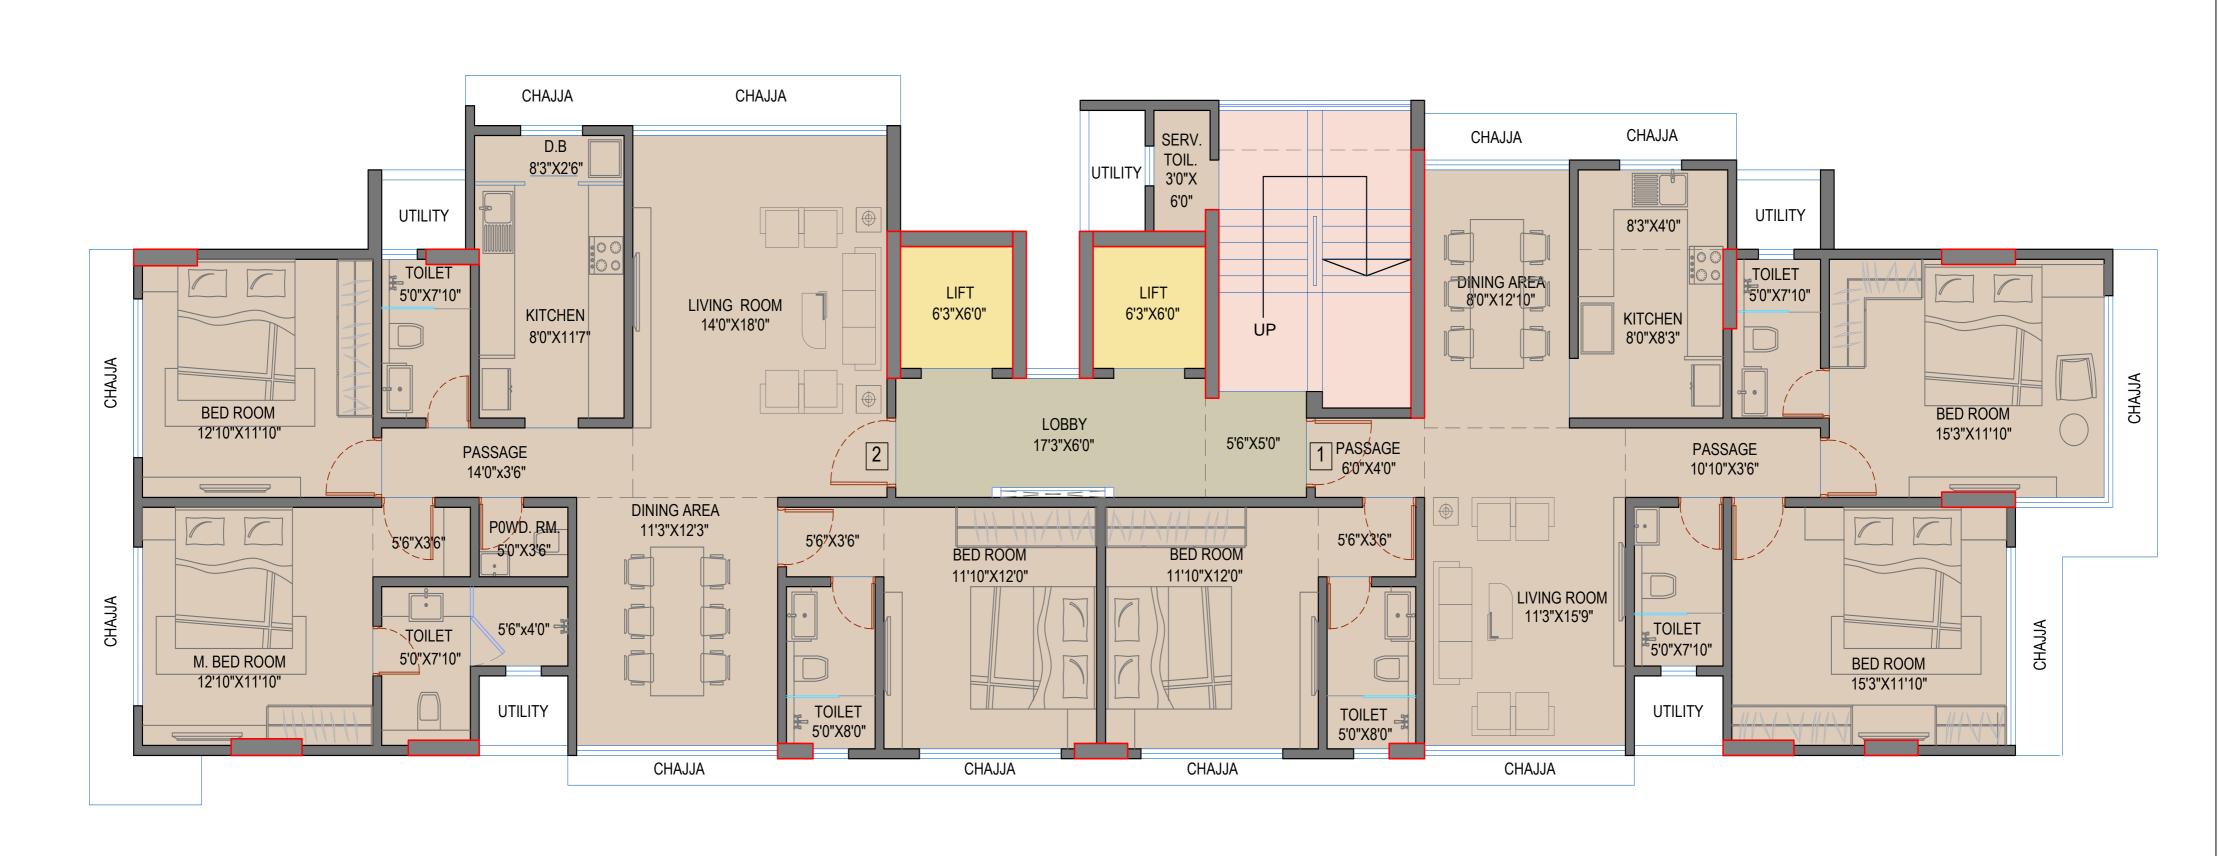

Home format at EKTA Eros: 3 & 4 BHK apartments

Rera Registration Number: P5180001826

ARTIST'S IMPRESSION Subject to Municipal Approval

\* ALL PLANS ARE SUBJECT TO MUNICIPAL APPROVAL

PROJECT NAME:-EKTA EROS

PROJECT LOCATION:- 16TH ROAD KHAR
PATH:- Y:\ram laxmi niwas\final concept

| CARPET :-       | 12TH FLOOR PLAN        | DII |
|-----------------|------------------------|-----|
| UTILITY :-      | SCALE :- NTS.          |     |
| SERV. TOIL.     | SUALE NTO.             | W   |
| COMMON LOBBY :- | DATE :-20TH Junly 2015 |     |