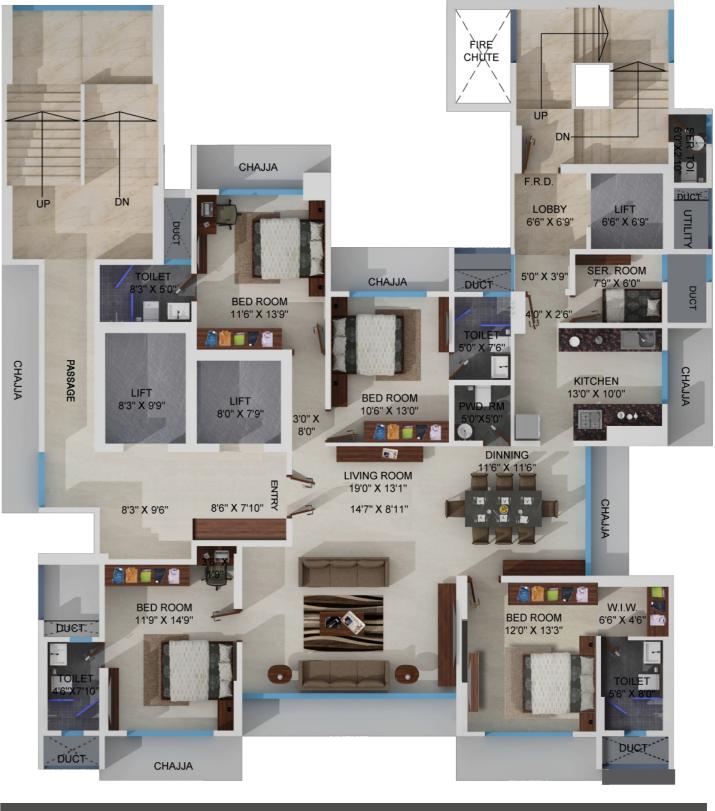

#### DINING

Grandmama's Cafe

Pritam Da Dhaba

The Lush

Great Punjab

FLOOR PLAN

# LAVISH 4 BHK RESIDENCES

Maha RERA Registration No.: P51900000192 | Visit - https://maharera.mahaonline.gov.in/