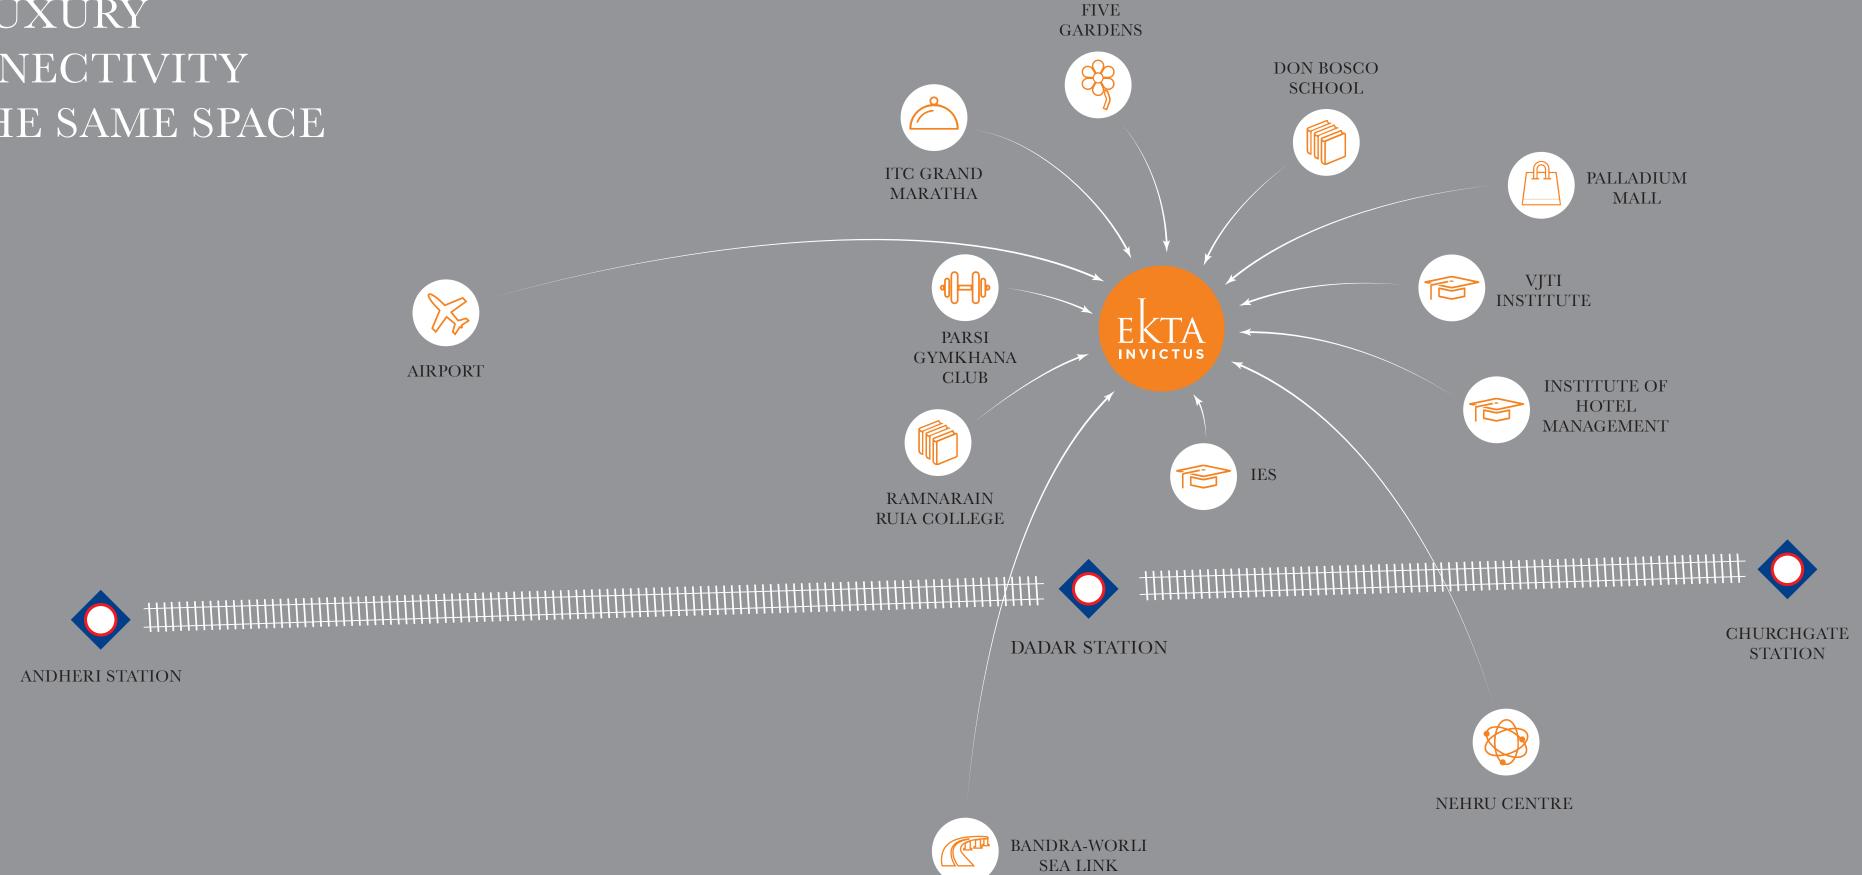

# WHERE LUXURY AND CONNECTIVITY SHARE THE SAME SPACE

# ALL ROADS LEAD TO EKTA INVICTUS

| Chatrapati International Airport      | 11 kms              |
|---------------------------------------|---------------------|
| ITC Grand Central                     | 3 kms               |
| Bandra-Worli Sea Link                 | 7.1 kms             |
| Palladium Mall, Lower Parel           | 5.5 kms             |
| Dadar Railway Station-Western/Central | 0.85 kms            |
| Nehru Centre                          | 6.6 kms             |
| Don Bosco School                      | 2.1 kms             |
| VJTI Institute                        | 1.6 kms             |
| Five Gardens                          | 1 kms               |
| Parsi Gymkhana Club                   | 0.5 kms             |
| Ramnarain Ruia College                | 1.3 kms             |
| Institute of Hotel Management         | 2.4 kms             |
| Indian Education Society (IES)        | $0.85~\mathrm{kms}$ |

# ALL YOUR FAVORITE PLACES, A SHORT DRIVE AWAY.

Living at EKTA Invictus implies that you're only a leisurely drive away from malls, restaurants, parks, colleges, heritage sites and more. Which means, you can indulge in all the attractive benefits of residing in a great location, without the hassle of arduous travelling.