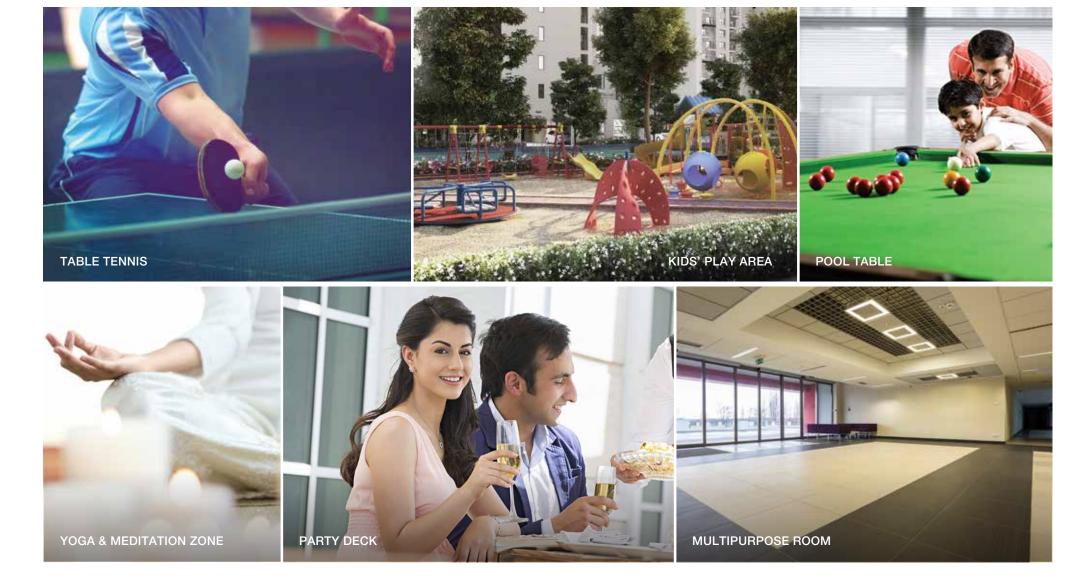

Contemporary clubhouse with all facilities under one roof

### **LAYOUT PLAN**

- 01 Club House
- 02 Outdoor Yoga Meditation Zone
- 03 Jogging Track / Walking Track
- 04 Children's Play Area
- 05 Outdoor sit-outs
- 06 Tennis Court
- 07 Acupressure Walkways
- 08 Senior Citizens Zone
- 09 Cycle Track
- 10 Amphitheater
- 11 Swimming Pool
- 12 Kids Pool
- 13 Party Lawn
- 14 Pavilion
- 15 Water Body
- 16 Sand Pit
- 17 Party Deck
- 18 Community Greens
- 19 Convenient Shopping
- 20 Outdoor Board Games
- 21 Basket Ball Court