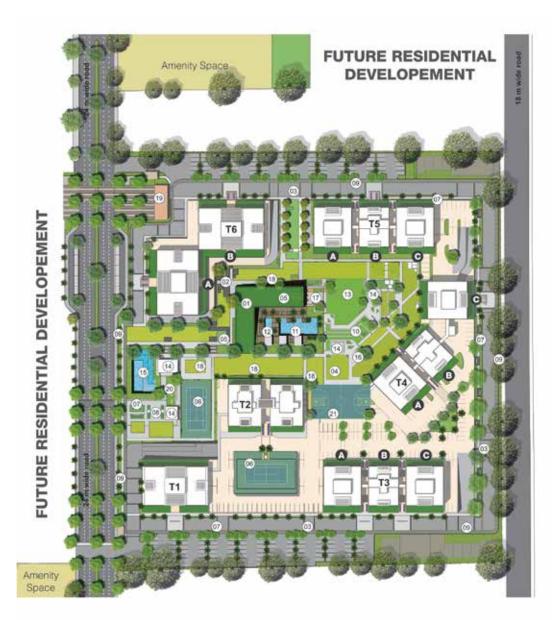

### **LAYOUT PLAN**

- 01 Club House
- 02 Outdoor Yoga Meditation Zone
- 03 Jogging Track / Walking Track
- 04 Children's Play Area
- 05 Outdoor sit-outs
- 06 Tennis Court
- 07 Acupressure Walkways
- 08 Senior Citizens Zone
- 09 Cycle Track
- 10 Amphitheater
- 11 Swimming Pool
- 12 Kids Pool
- 13 Party Lawn
- 14 Pavilion
- 15 Water Body
- 16 Sand Pit
- 17 Party Deck
- 18 Community Greens
- 19 Convenient Shopping
- 20 Outdoor Board Games
- 21 Basket Ball Court