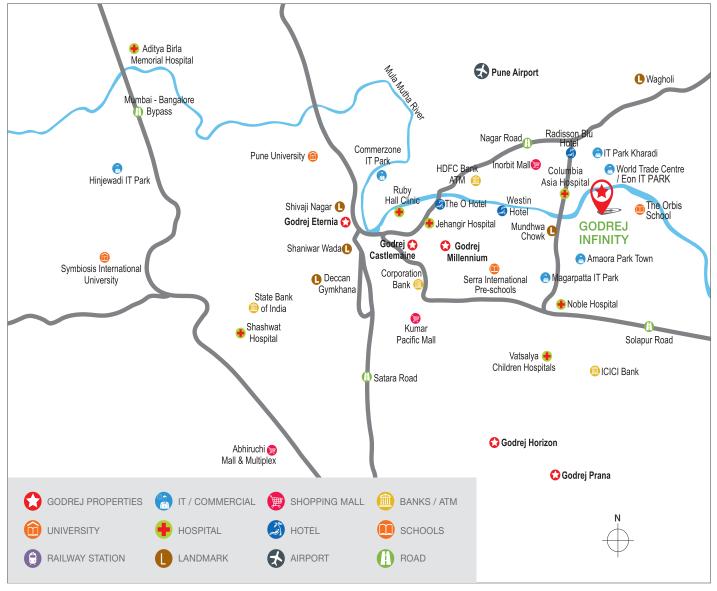

### LOCATION MAP - KESHAVNAGAR, PUNE

A serene and growing locality in Pune, Keshavnagar promises excellent connectivity

**EDUCATIONAL INSTITUTES** 

Orbis School – 1.5 Kms Serra International Pre-school – 3.1 Kms Eon Gyanankur School – 4.5 Kms Pharmacy College – 5 Kms

IT / COMMERCIAL

Eon IT Park – 3.5 Kms World Trade Centre – 3.5 Kms Zensar IT Park – 3.5 Kms Magarpatta IT Park – 3.5 Kms

HOSPITAL

Columbia Asia Hospital – 3 Kms Rakshak Hospital – 5 Kms Noble Hospital - 6 Kms Sahyadri Hospital - 6 Kms

SHOPPING MALL

Amanora Town Centre – 3 Kms Seasons Mall – 3 Kms Nitesh Hub - 4.5 Kms Inorbhit Mall - 6.5 Kms Phoenix Market City – 7 Kms

Sanctioned bridge on Mula Mutha river will connect Keshavnagar to Kharadi\*

HOTELS

Radisson Hotel - 3.5 Kms | Westin Hotel - 4.5 Kms

PUNE RAILWAY STATION - 8.5 Kms

PUNE INTERNATIONAL AIRPORT - 10.5 Kms

• KHARADI - 3.5 Kms • MAGARPATTA CITY - 3.5 Kms

• KALYANI NAGAR - 5 Kms • KOREGAON PARK - 5.5 Kms

• HADAPSAR - 6 Kms

Source: Google Maps. Travel time basis normal traffic condition

\*Basis infrastructure proposed by government