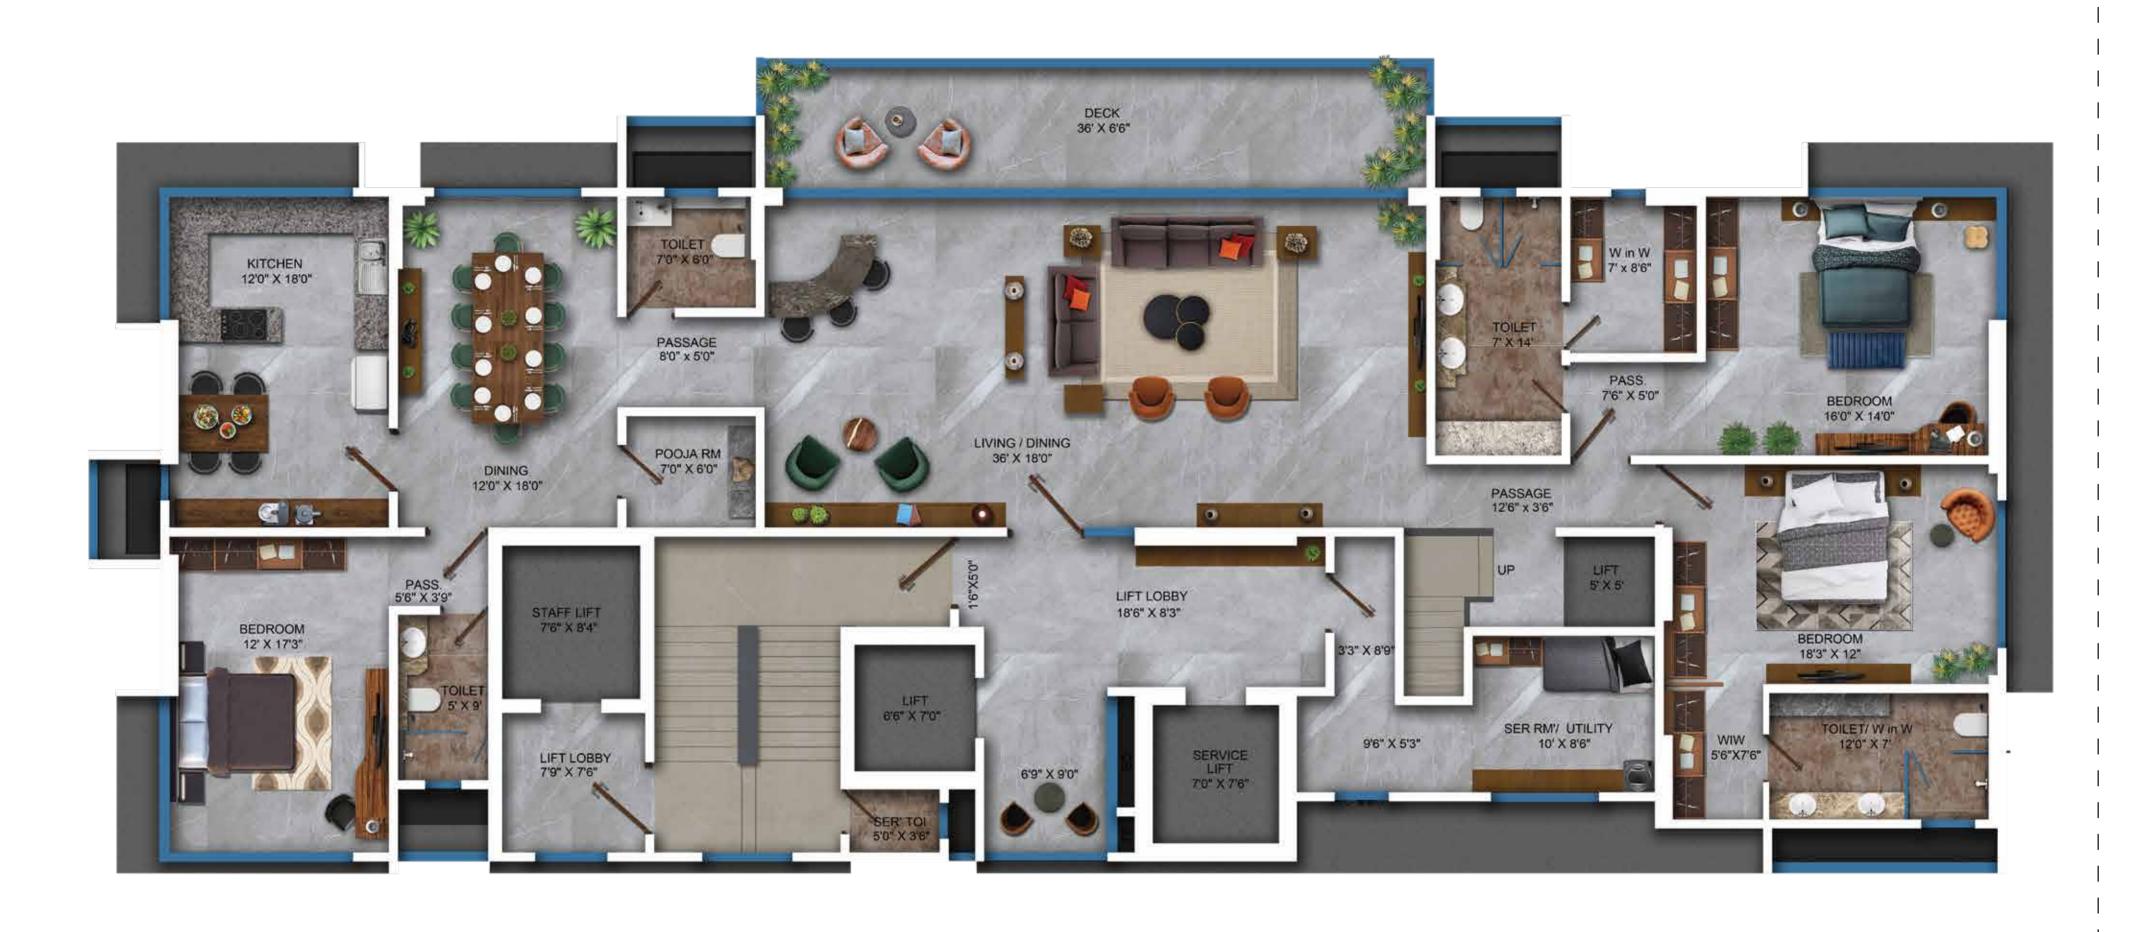

#### Typical Floor Plan (8<sup>th</sup> to 13<sup>th</sup> & 15<sup>th</sup> Floor)