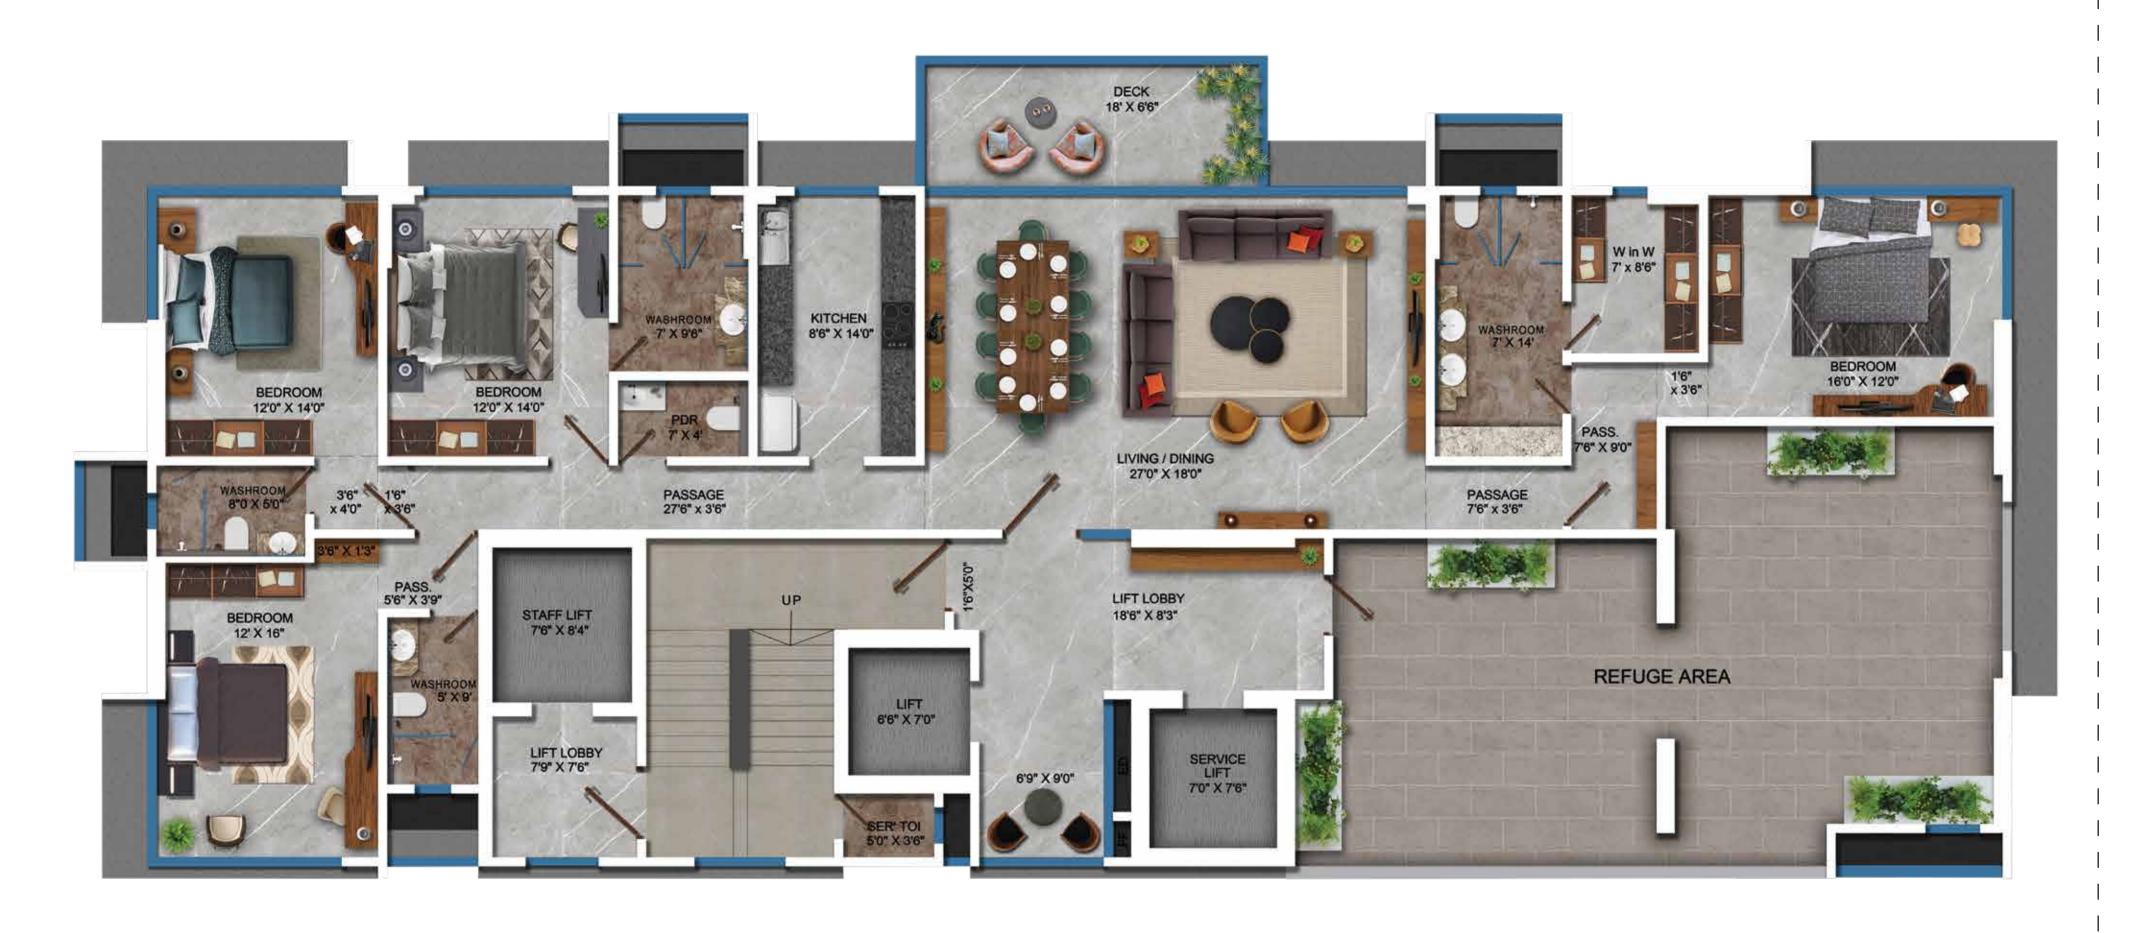

#### Typical Floor Plan (8<sup>th</sup> to 13<sup>th</sup> & 15<sup>th</sup> Floor)