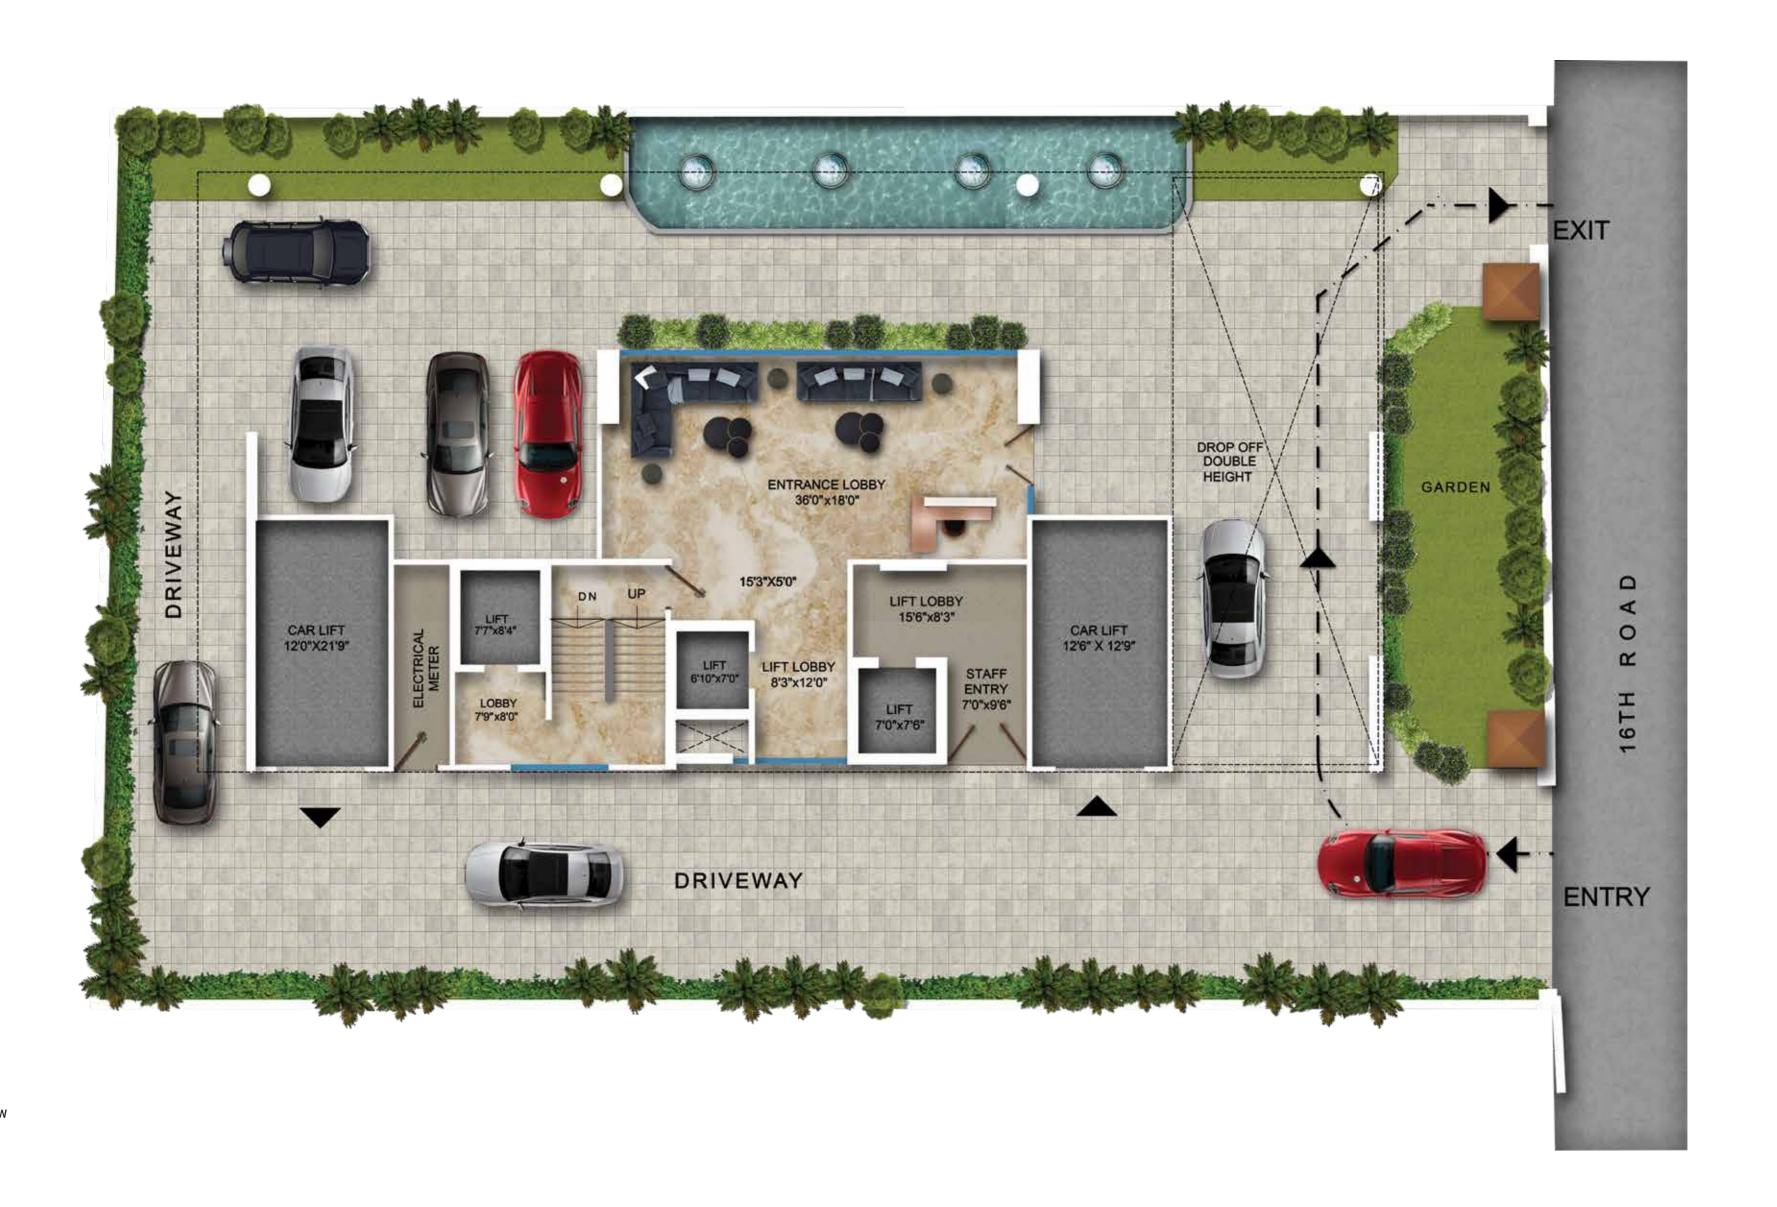

at the stars endlessly.

A feature that's just priceless.













#### Location Map Clothing Store Shiva Temple Indian Bank North Ave Guru Harkishan High School **EKVEERA ENTERLPRISES** Rajesh Khanna Garden NIKE 😃 Main Ave Rcm Store Khar Main Ave Main Ave Foodhall@Linking Road I Grocery Store EKTA ELITUS Starbucks coffee South Avenue South Avenue South Avenue Chitrakar Dhurandhar Rd B. P.M. High School G. A. Kulkarni Banquet Hote Samudra Sarah & Sandeep Mahavir Hospital St Elias 9<sup>th</sup> Rd Ground National College Vandana **HEAL Institute** Neelam Foodland Fabric store **Ekta Verve** The Bluebop Cafe Dr. Rina Dev's Animal & Bird Clinic Zahra Cout Ministry of Crab India KHAO PIYO location map not to scale

SUPERBLY LOCATED. BRILLIANTLY CONNECTED.



#### Ground Floor/stilt plan





















#### Typical Floor Plan (8<sup>th</sup> to 13<sup>th</sup> & 15<sup>th</sup> Floor)