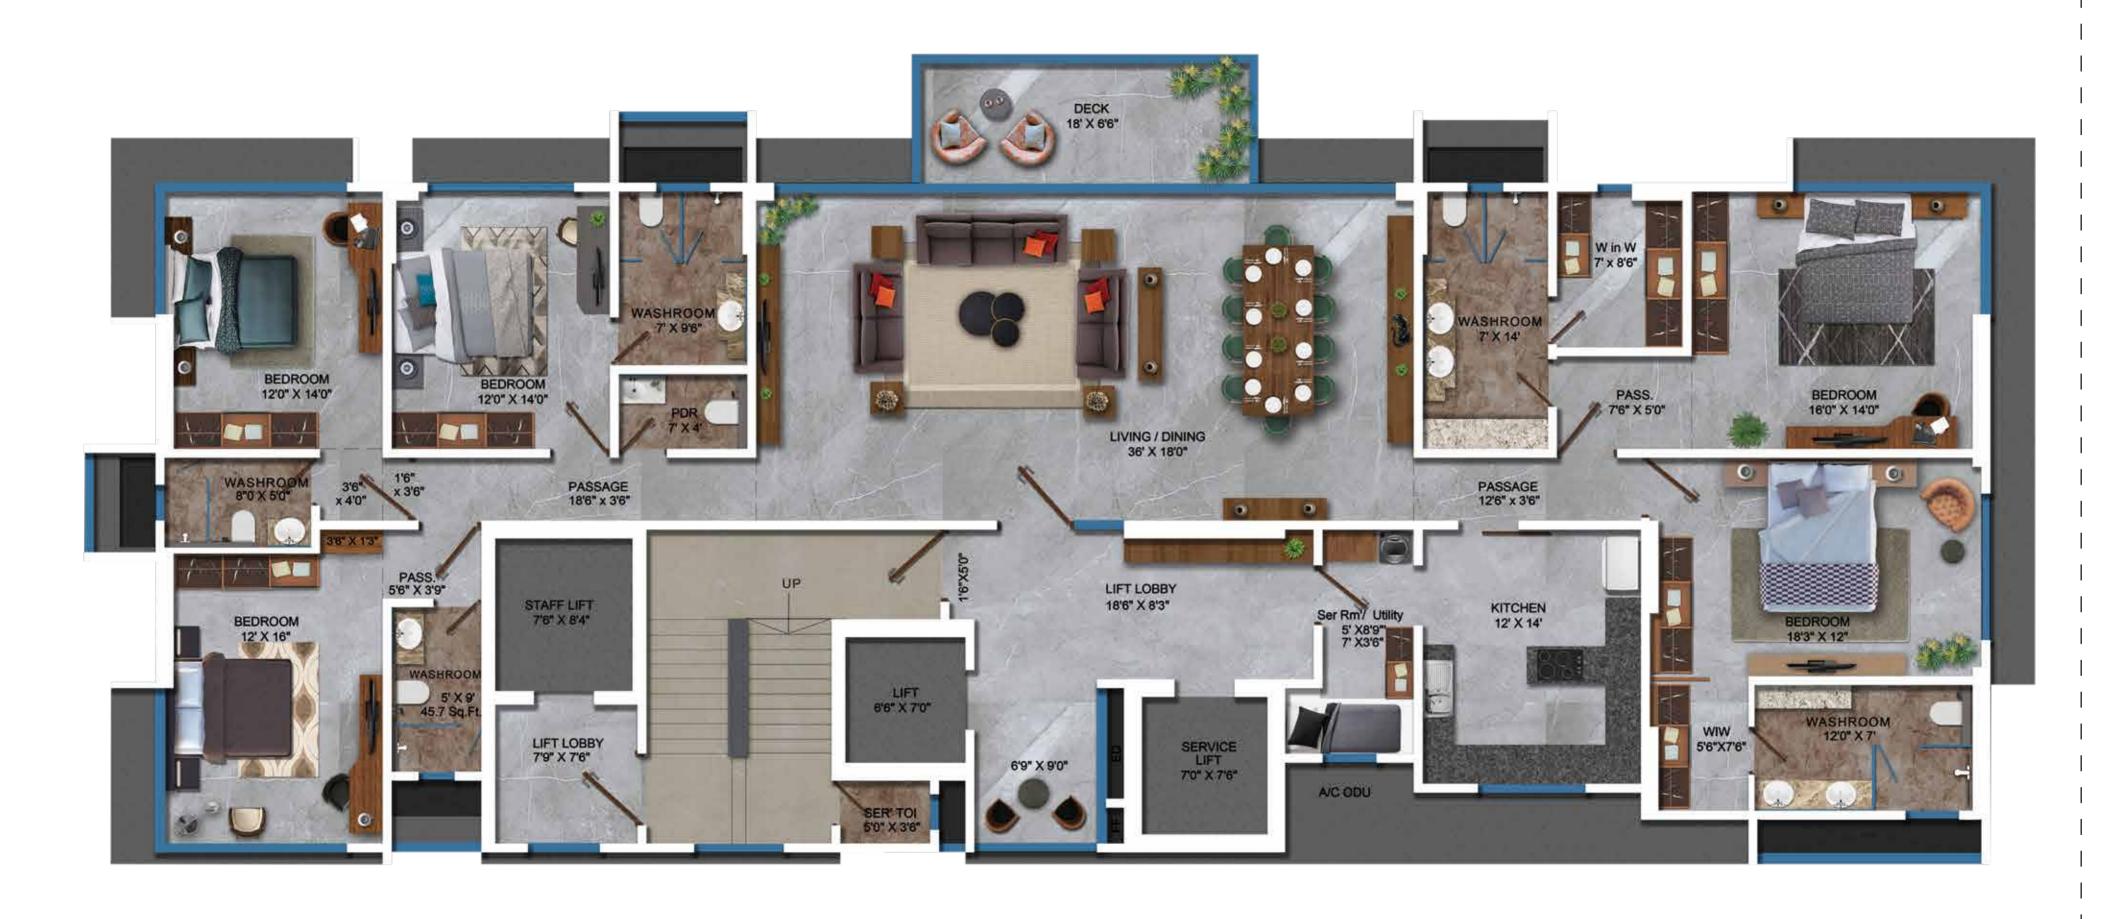

#### Typical Floor Plan (8<sup>th</sup> to 13<sup>th</sup> & 15<sup>th</sup> Floor)