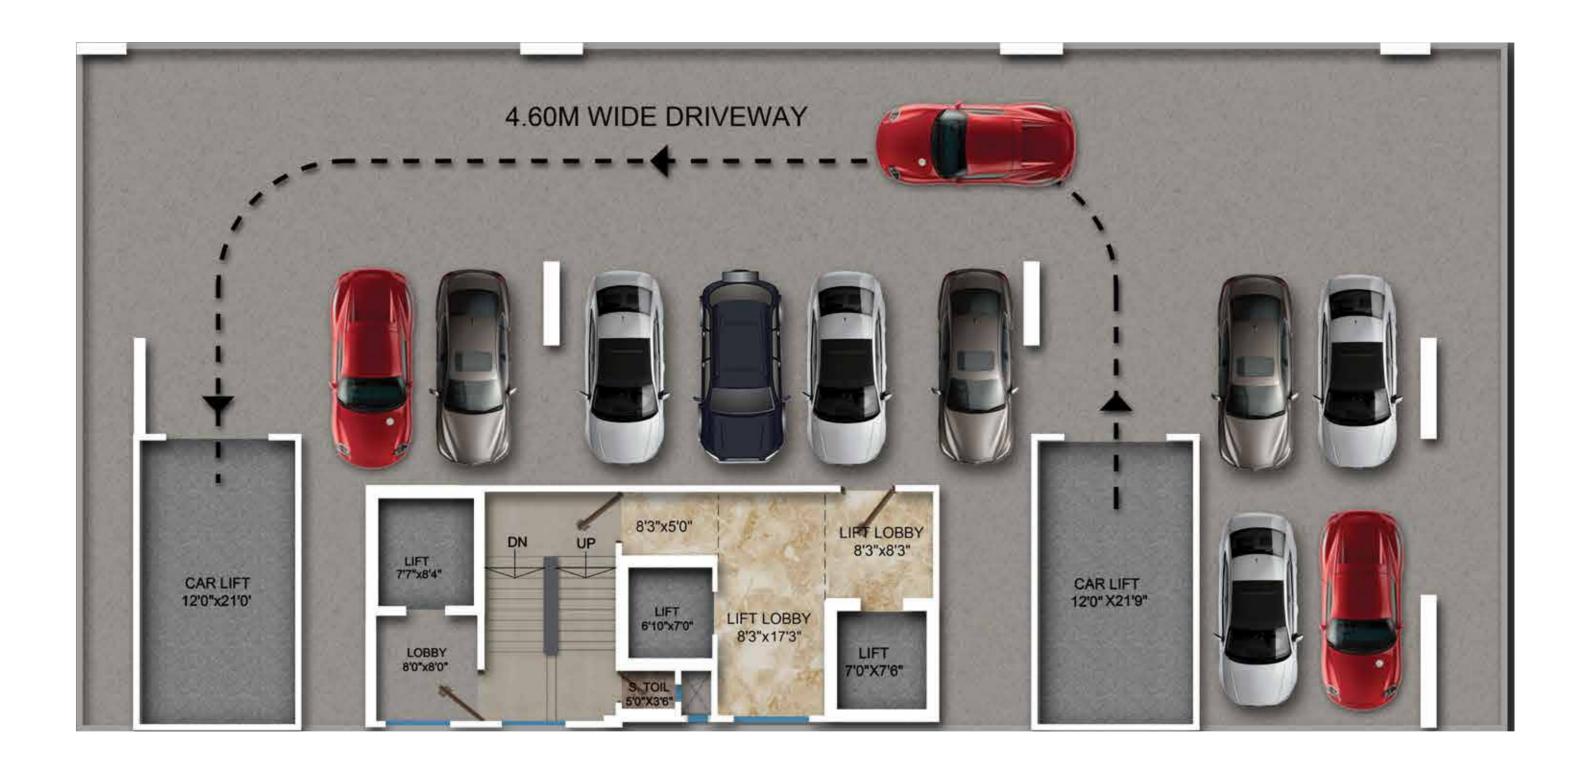

#### Typical Floor Plan (8<sup>th</sup> to 13<sup>th</sup> & 15<sup>th</sup> Floor)