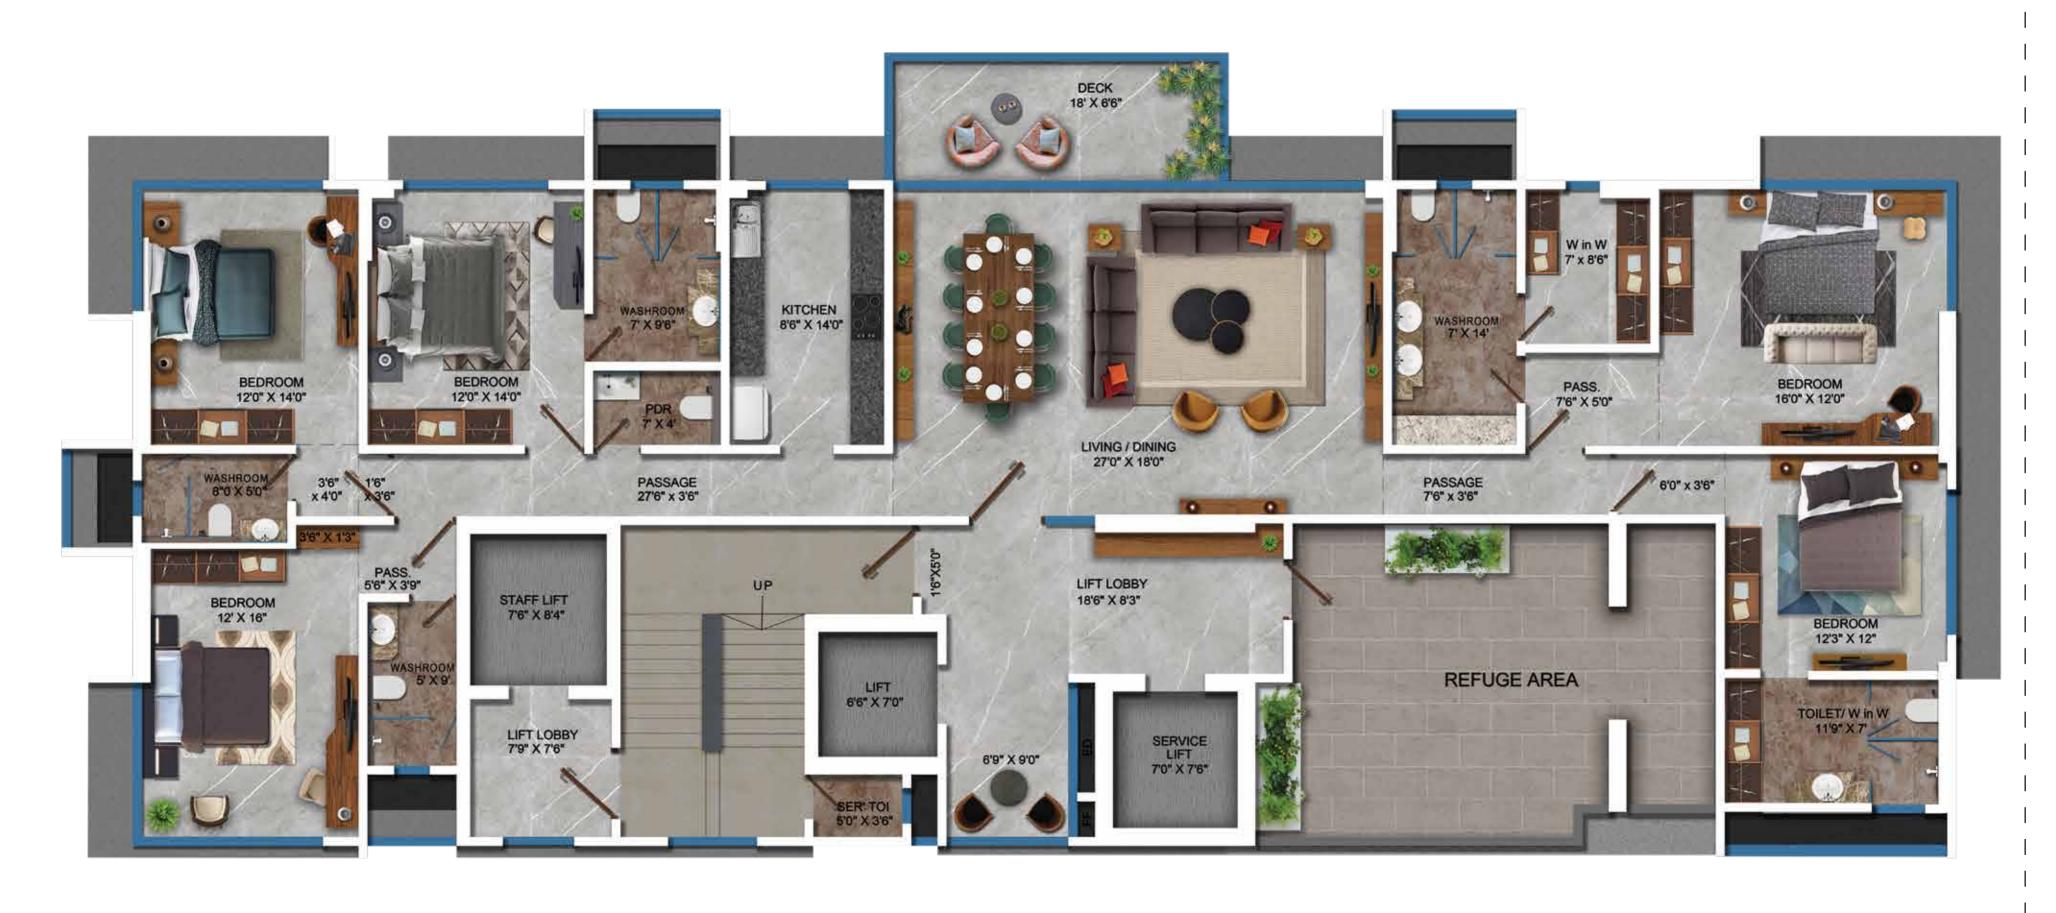

#### Typical Floor Plan (8<sup>th</sup> to 13<sup>th</sup> & 15<sup>th</sup> Floor)