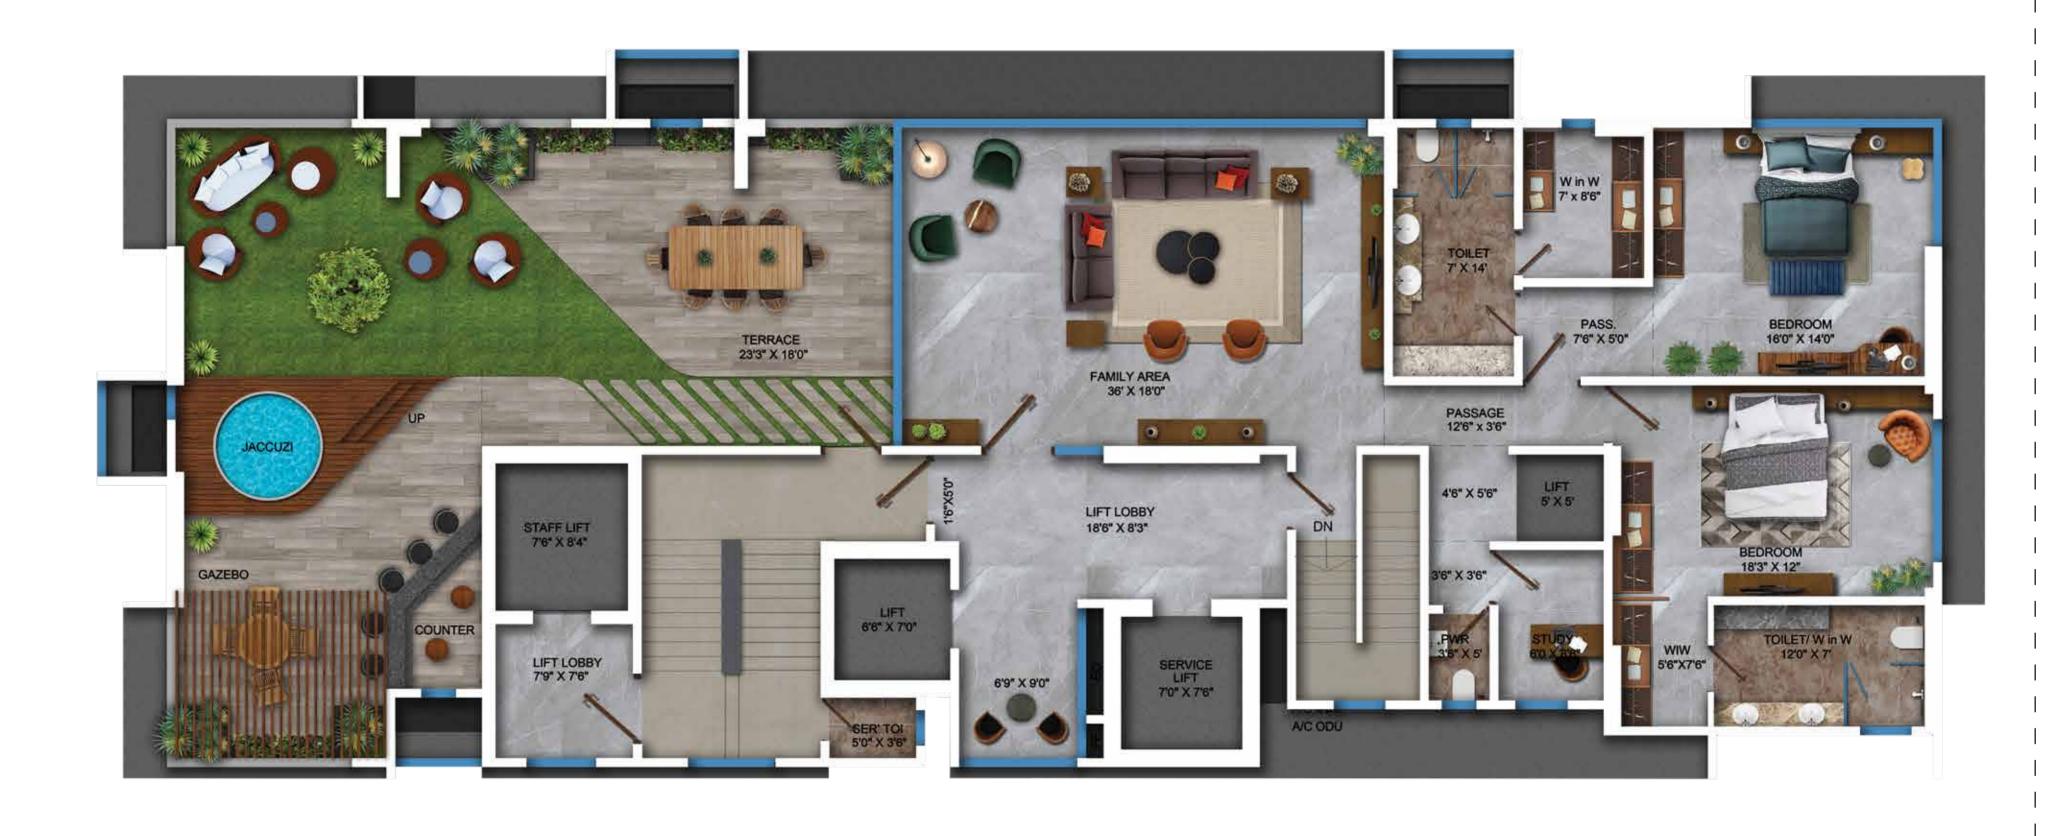

#### Typical Floor Plan (8<sup>th</sup> to 13<sup>th</sup> & 15<sup>th</sup> Floor)