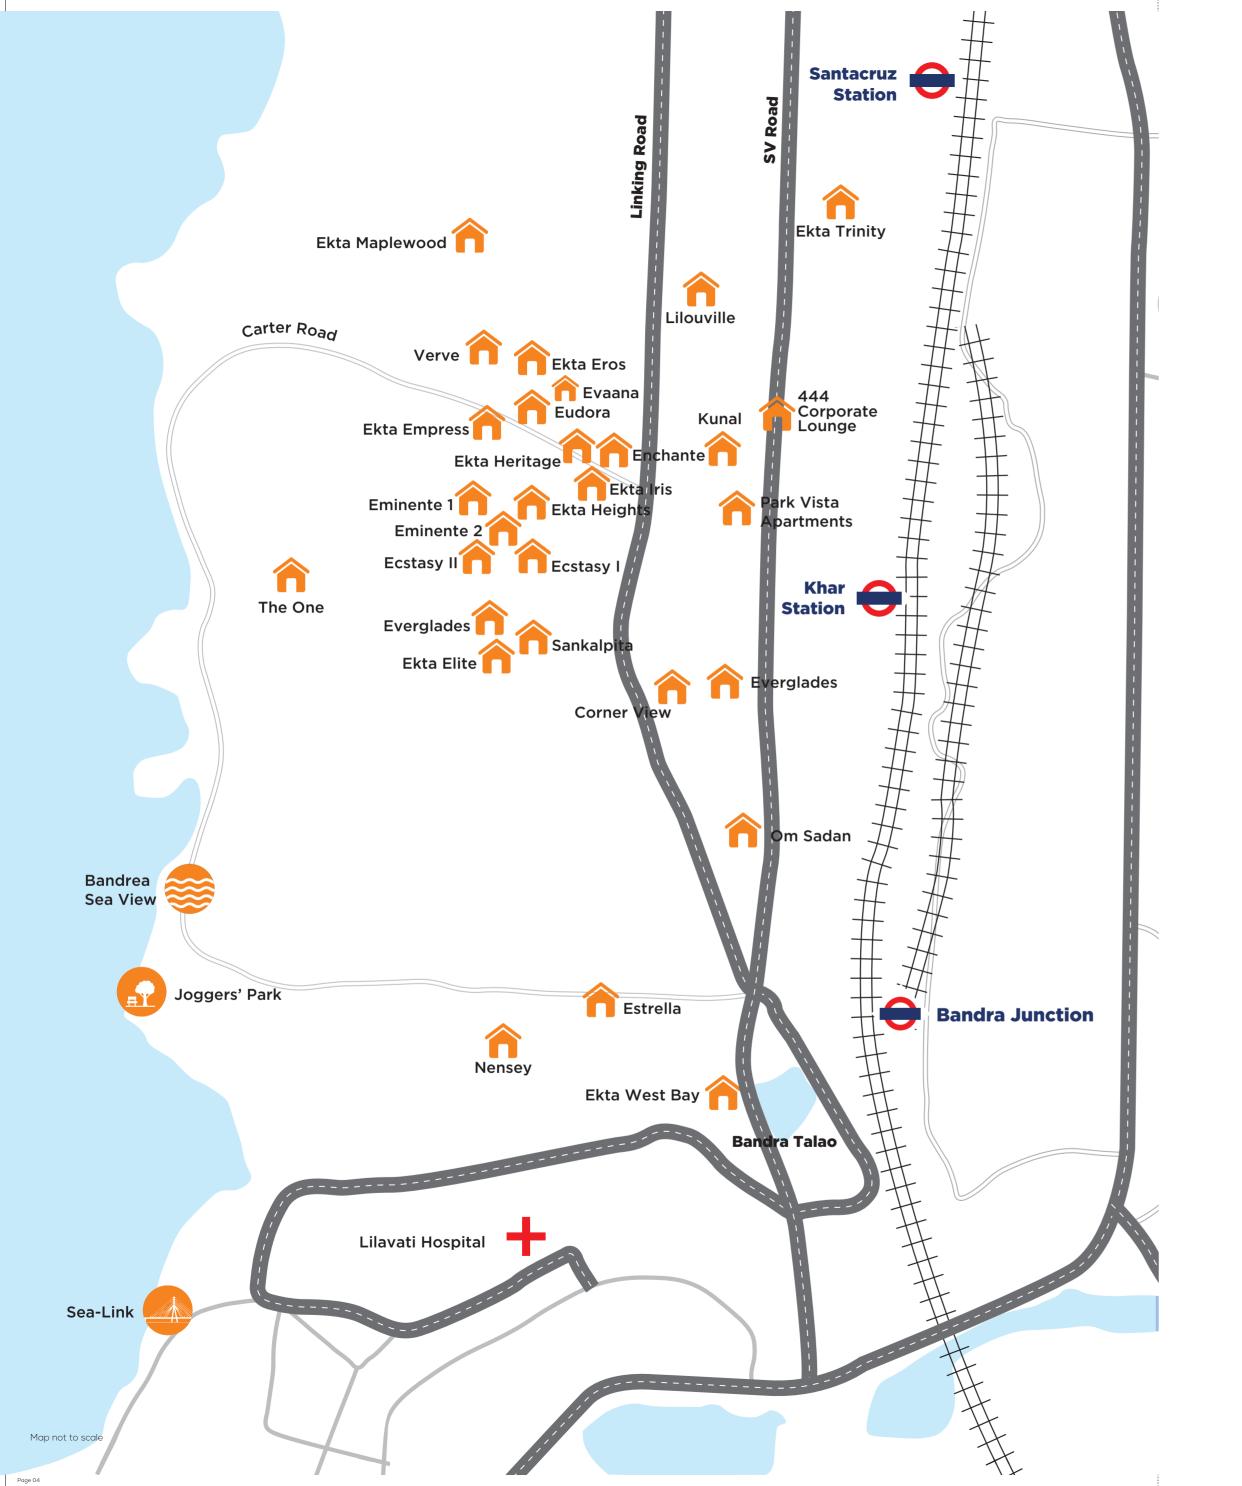

## WHERE TRUST COMES FIRST

The Ekta Group's presence in Bandra, Khar and Santacruz is remarkably evident.

The common element amongst each of these posh and glitzy suburbs of Mumbai are the famous towering landmarks built by Ekta.

Together, there are about 25 super high-profile projects by the group which have added to the glamour quotient of these three suburbs.