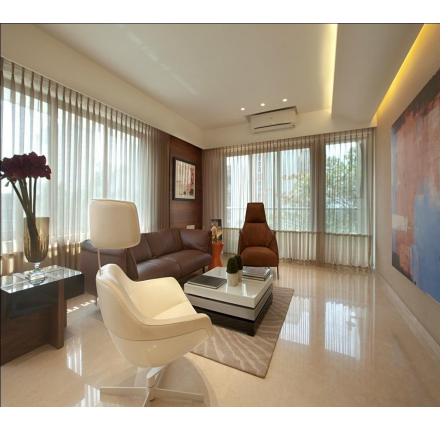

### <u>Apartment</u>:

- Imported marble flooring in the entire apartment.
- •The apartment comes equipped with the latest electronics like Split AC's in living room and bed room.
- Designer Light Fittings and Ceiling fans with E regulators, in all the rooms
- Concealed wiring with fancy modular switches and circuit breakers
- Broadband Internet Connection in all the rooms
- Designer doors with stainless steel fittings & W anodized aluminum sliding windows O
- Private Access Control

### Finishes:

• POP on wall with acrylic/luster finish paint and designer false ceiling in the entire apartment.