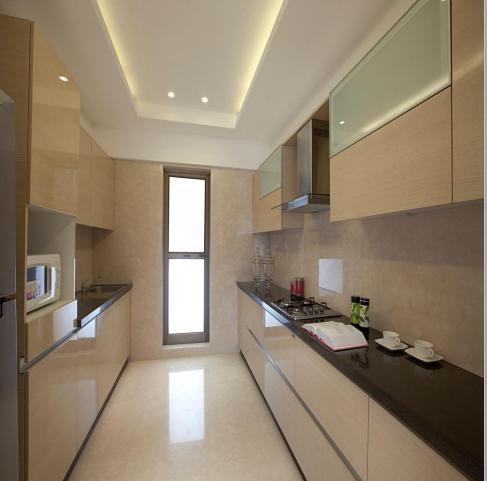

### Kitchen:

•Designer modular kitchen with Imported Granite, Refrigerator, Washing Machine, Microwave, Hob & Chimney, top kitchen platform with stainless steel sink, Exhaust fan

- Electrical points for other kitchen appliances
- Dado tiles up to the ceiling in the kitchen

• Water purifier.