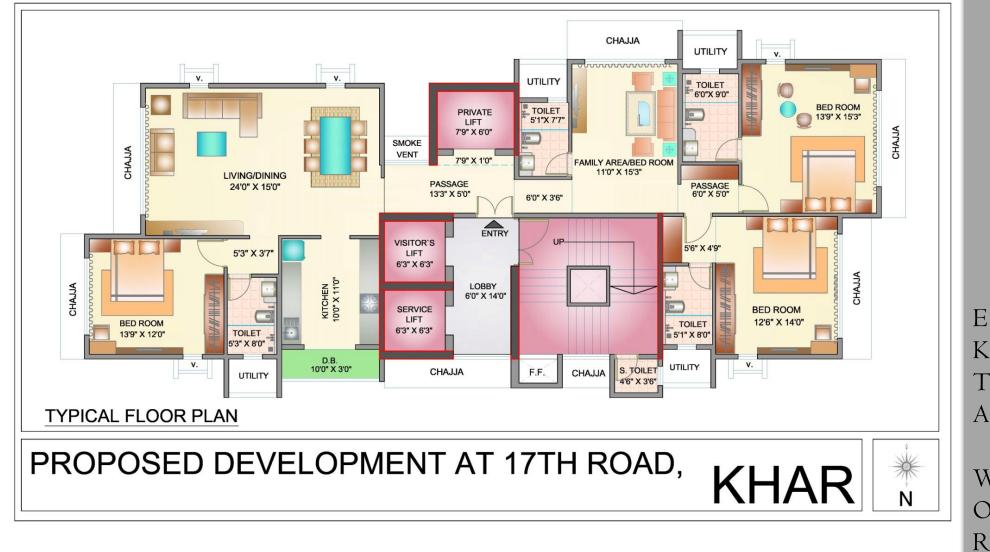

17<sup>th</sup> Road Khar

Nestled in the hustle and bustle of western suburbs- khar. Eudora a 14 storey tower designed to be yet another iconic structure with 2 levels of podium car parking in the vicinity. The plush 4 bedroom apartments are designed to be home to the crème de la crème with modern gymnasium, modular kitchen & stylish bathroom with high end fittings and panoramic view of the sea.

### <u>Apartment</u>:

- Imported marble flooring in the entire apartment.
- •The apartment comes equipped with the latest electronics like Split AC's in living room and bed room.
- Designer Light Fittings and Ceiling fans with E regulators, in all the rooms
- Concealed wiring with fancy modular switches and circuit breakers
- Broadband Internet Connection in all the rooms
- Designer doors with stainless steel fittings & W anodized aluminum sliding windows O
- Private Access Control

### Kitchen:

•Designer modular kitchen with Imported Granite, Refrigerator, Washing Machine, Microwave, Hob & Chimney, top kitchen platform with stainless steel sink, Exhaust fan

- Electrical points for other kitchen appliances
- Dado tiles up to the ceiling in the kitchen

### Washrooms:

•Imported Marble flooring in each bathroom with high end sanitary fittings. Glass partition for shower area.

E

Κ

А

W

()

R