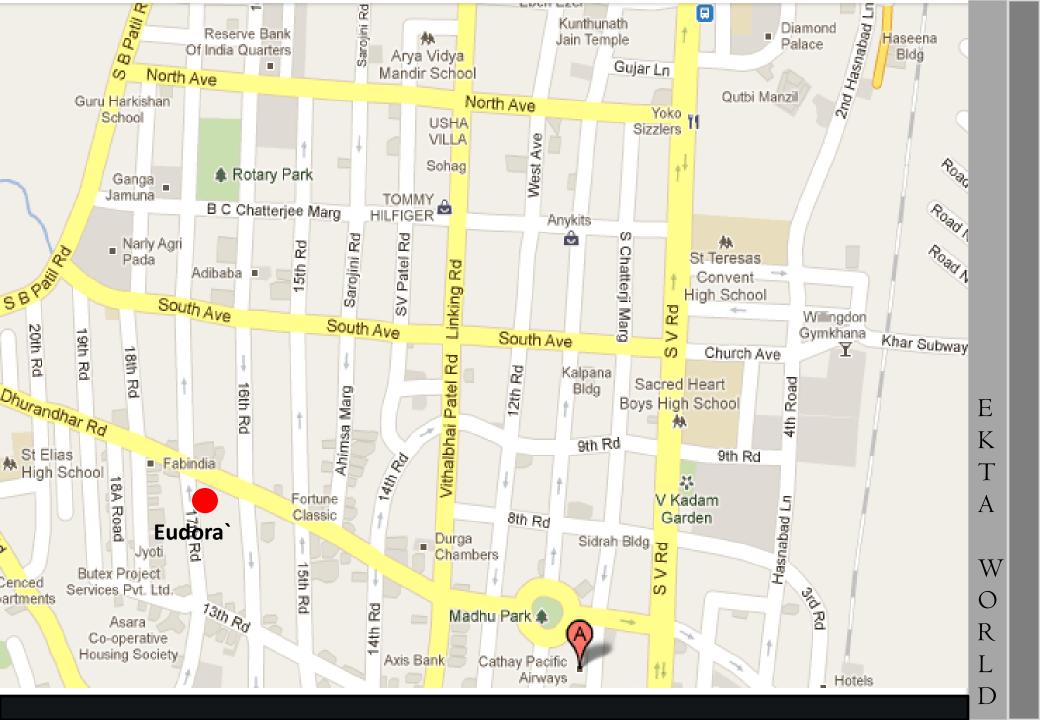

17<sup>th</sup> Road Khar

Nestled in the hustle and bustle of western suburbs- khar. Eudora a 14 storey tower designed to be yet another iconic structure with 2 levels of podium car parking in the vicinity. The plush 4 bedroom apartments are designed to be home to the crème de la crème with modern gymnasium, modular kitchen & stylish bathroom with high end fittings and panoramic view of the sea.