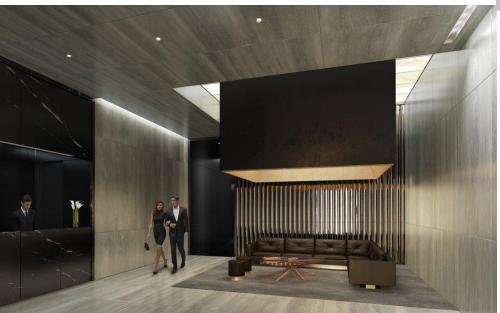

## COMMON AMENITIES

## Air Conditioned Gymnasium

**Double Height Entrance Lobby** 

Images Used for Representational purpose Only actual amenities may differ

- Imported marble flooring in the entire apartment.
- Wooden finish flooring in One Bedroom.
- Split Air Conditioners for the Living Room and Bedrooms.
- Designer False ceiling for the entire apartment.
- Designer Modular kitchen cabinet with hob and chimney.
- White goods like Microwave, Washing Machine and Refrigerator.
- Granite Kitchen platform and service counter with stainless steel sink.
- Glazed ceramic DADO tiles.
- Water purifier in kitchen.