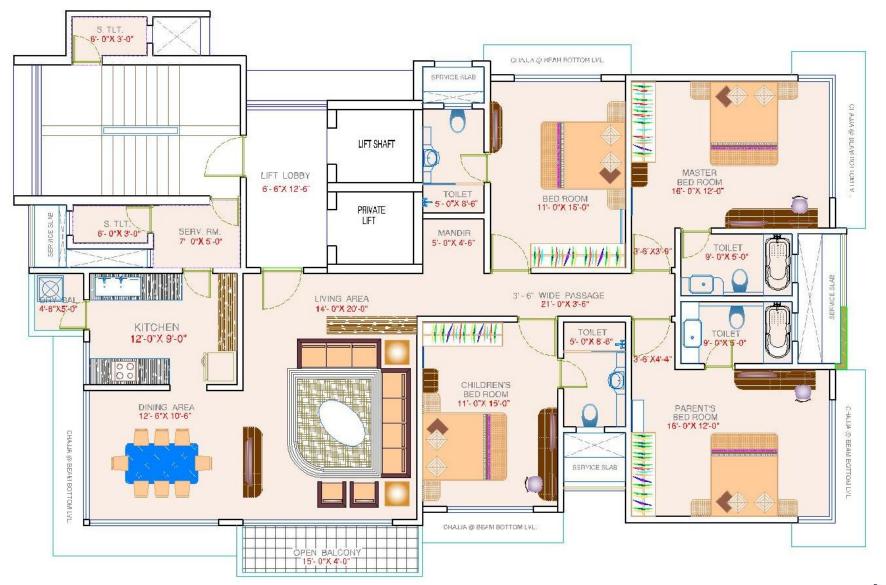

ne Bedroom.
- Split Air Conditioners for the Living Room and Bedrooms.
- Designer False ceiling for the entire apartment.
- Designer Modular kitchen cabinet with hob and chimney.
- White goods like Microwave, Washing Machine and Refrigerator.
- Granite Kitchen platform and service counter with stainless steel sink.
- Glazed ceramic DADO tiles.
- Water purifier in kitchen.

- Video Door phone intercom facility.
- 24 hours security.
- Concealed copper wiring with circuit breakers.
- Adequate electrical point along with premium quality modular switches.
- Cable and Telephone points in Living rooms and all Bedrooms.
- Designer doors with stainless steel fittings.
- Anodized aluminium sliding windows.
- Aluminium adjustable louvers for bathroom.
- POP finish for walls in the entire apartment.



EAST WEST