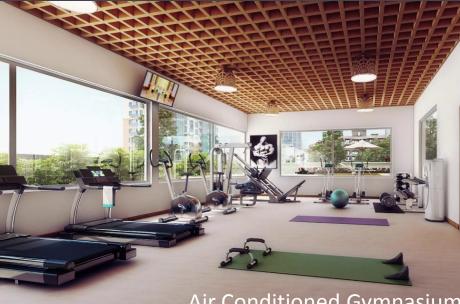

## COMMON AMENITIES

## Air Conditioned Gymnasium

**Double Height Entrance Lobby** 

Images Used for Representational purpose Only actual amenities may differ

- Imported marble flooring in the entire apartment.
- Wooden finish flooring in One Bedroom.
- Split Air Conditioners for the Living Room and Bedrooms.
- Designer False ceiling for the entire apartment.
- Designer Modular kitchen cabinet with hob and chimney.
- White goods like Microwave, Washing Machine and Refrigerator.
- Granite Kitchen platform and service counter with stainless steel sink.
- Glazed ceramic DADO tiles.
- Water purifier in kitchen.