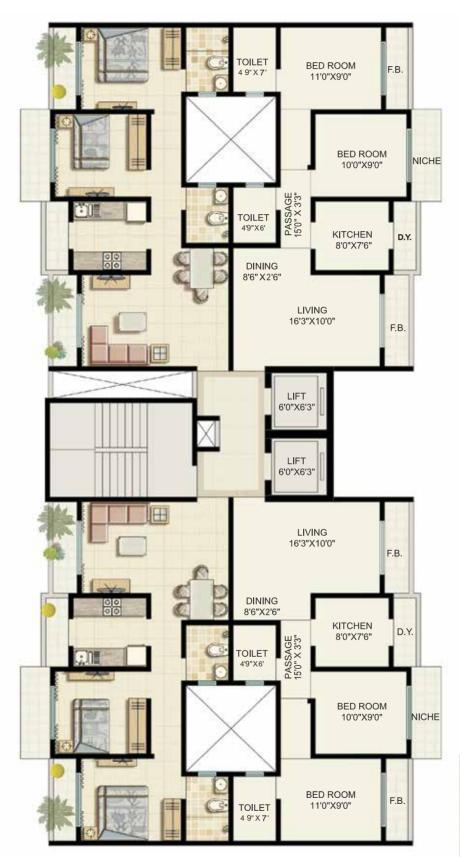

| TYPE     | CONFIGURATION | APARTMENT NO. |
|----------|---------------|---------------|
| PLATINUM | 2 BHK         | 1, 2, 3 & 4   |

Virar (W)

**BROOKLYN PARK WING : A** 

| TYPE     | CONFIGURATION | APARTMENT NO. |
|----------|---------------|---------------|
| PLATINUM | 2 BHK         | 1, 2, 3 & 4   |

Virar (W)

**BROOKLYN PARK WING : B** 

| TYPE     | CONFIGURATION | APARTMENT NO. |
|----------|---------------|---------------|
| PLATINUM | 2 BHK         | 1&6           |
| PLATINUM | 1 BHK         | 2, 3, 4 & 5   |

| TYPE     | CONFIGURATION | APARTMENT NO. |
|----------|---------------|---------------|
| PLATINUM | 2 BHK         | 1, 2, 5 & 6   |
| PLATINUM | 1 BHK         | 3, 4 & 7      |

#### BROOKLYN PARK WINGS : D, G & H

| TYPE     | CONFIGURATION | APARTMENT NO. |
|----------|---------------|---------------|
| PLATINUM | 2 BHK         | 1 & 4         |
| PLATINUM | 1 BHK         | 2 & 3         |

Virar (W)

**BROOKLYN PARK WING : E** 

| TYPE     | CONFIGURATION | APARTMENT NO. |
|----------|---------------|---------------|
| PLATINUM | 1 BHK         | 1, 2, 3 & 4   |

| ЕКТА | PARKSV | ILLE      |
|------|--------|-----------|
|      |        | Virar (W) |

BROOKLYN PARK WINGS : F & I