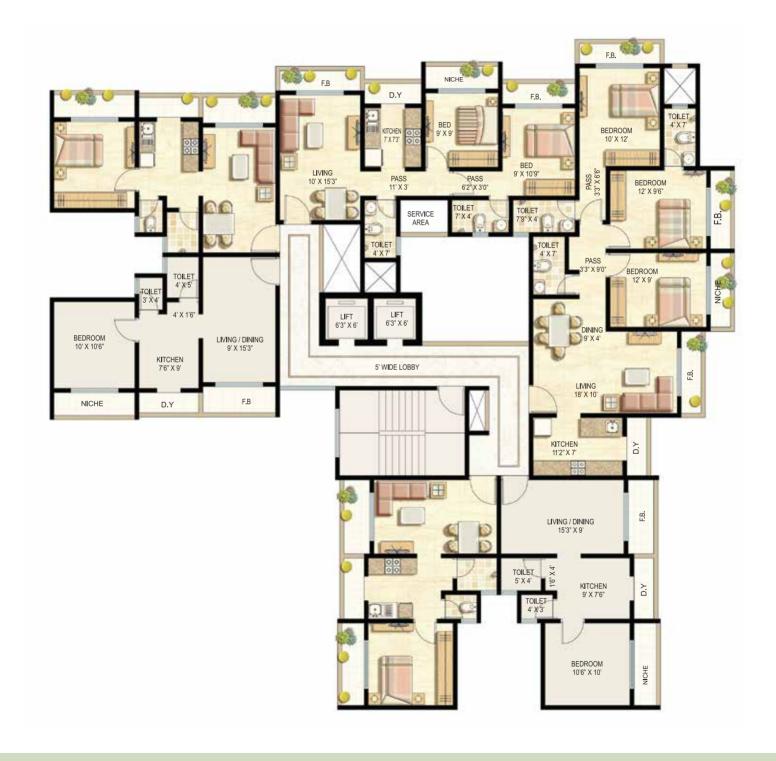

| BROOKLYN PARK (EHPL) – WING B |               |             |  |
|-------------------------------|---------------|-------------|--|
| TYPE                          | APARTMENT NO. |             |  |
| PLATINUM 1 BHK                |               | 1, 2, 7 & 8 |  |
| PLATINUM                      | 2 BHK         | 3, 4, 5 & 6 |  |