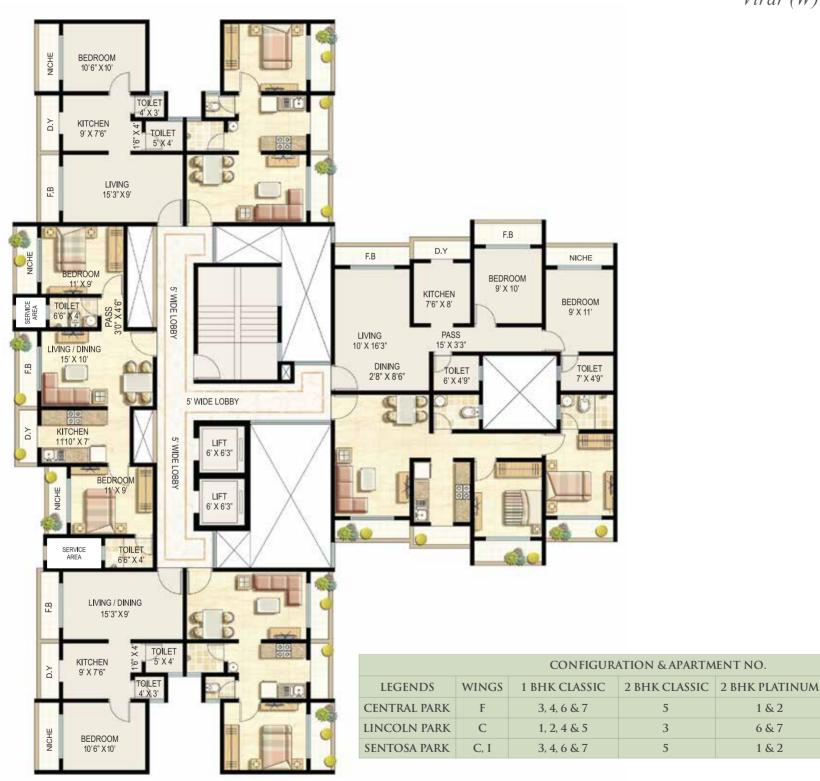

| CONFIGURATION & APARTMENT NO. |       |                |               |                |
|-------------------------------|-------|----------------|---------------|----------------|
| LEGENDS                       | WINGS | 1 BHK PLATINUM | 2 BHK CLASSIC | 3 BHK PLATINUM |
| CENTRAL PARK                  | С     | 1, 2, 5 & 6    | 3             | 4              |
| LINCOLN PARK                  | F     | 1, 2, 5 & 6    | 4             | 3              |
| SENTOSA PARK                  | F     | 1, 2, 5 & 6    | 3             | 4              |