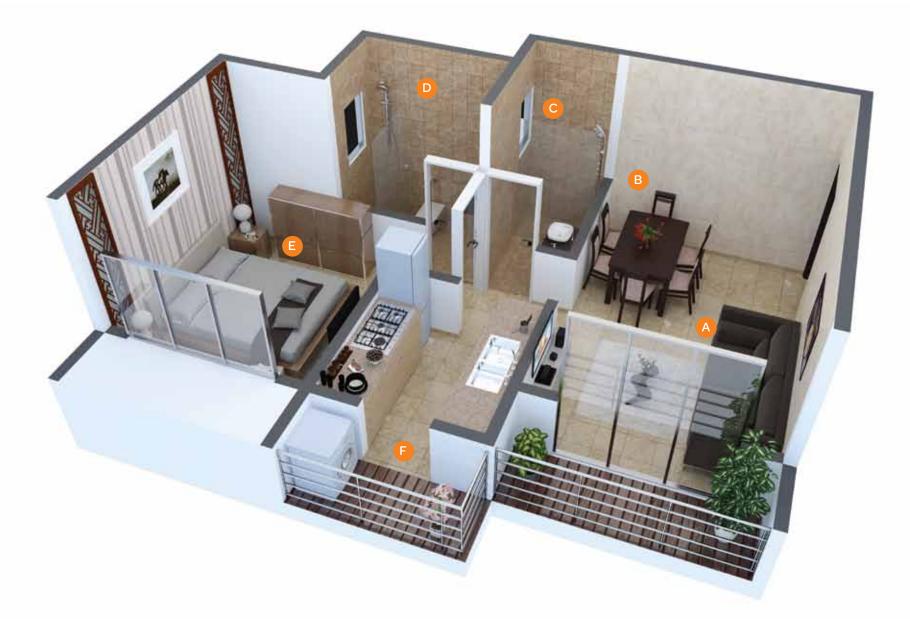

#### 1 BHK ISO VIEW

A: Living room B: Dining C: Washroom D: Bathroom E: Bedroom F: Kitchen