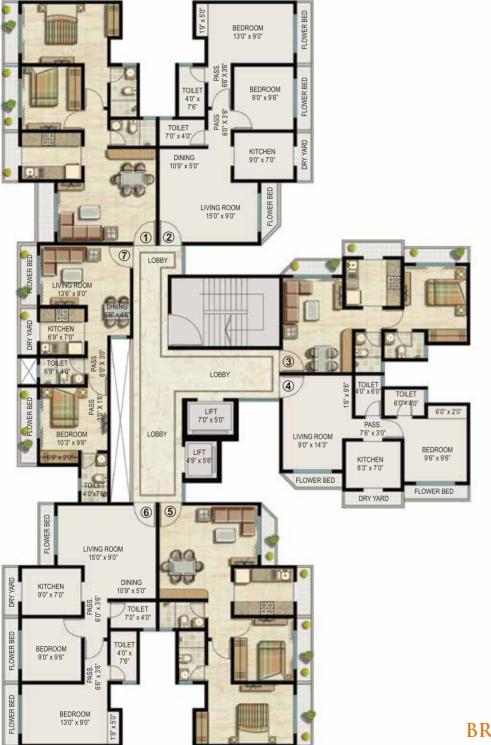

| BROOKLYN PARK (EHPL) – WING B |               |             |  |
|-------------------------------|---------------|-------------|--|
| TYPE                          | APARTMENT NO. |             |  |
| PLATINUM 1 BHK                |               | 1, 2, 7 & 8 |  |
| PLATINUM                      | 2 BHK         | 3, 4, 5 & 6 |  |