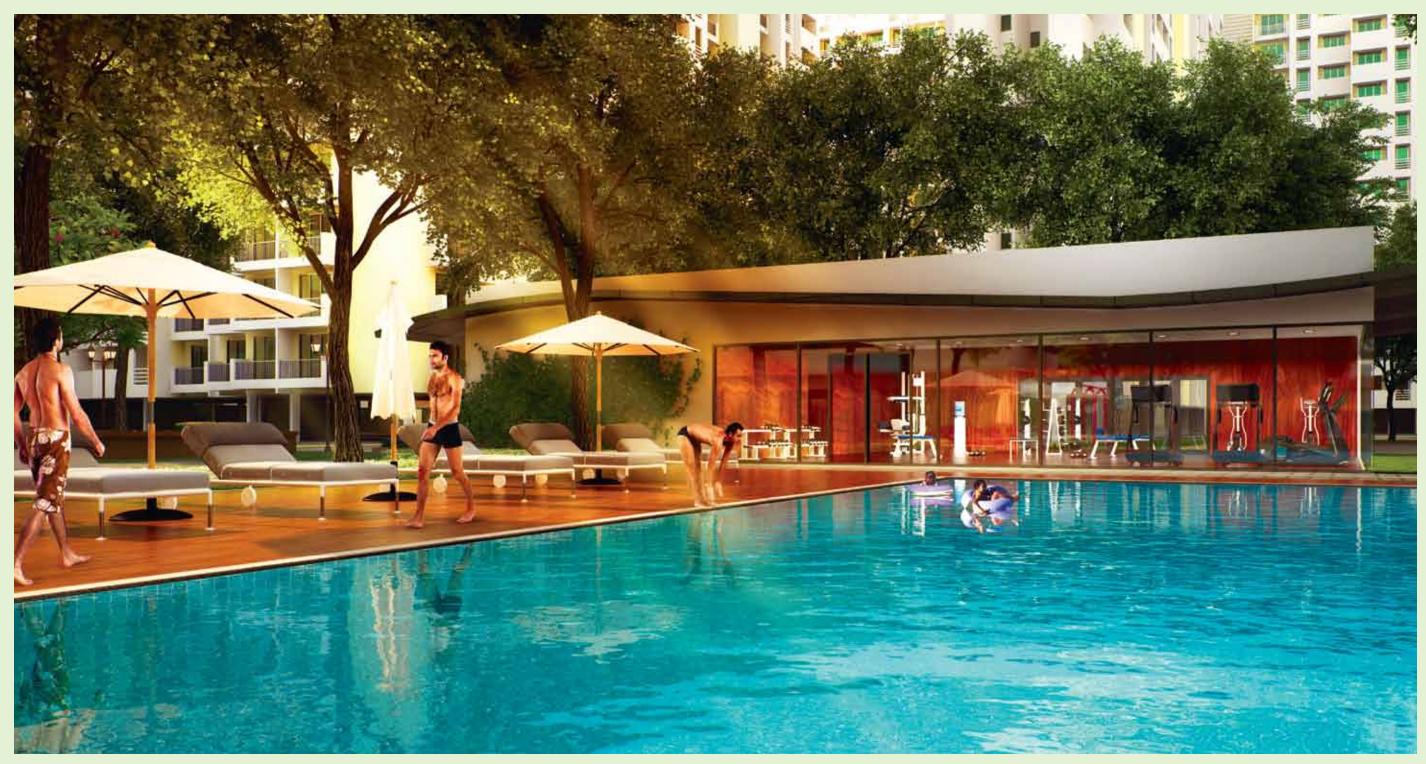

# EKTA PARKSVILLE Virar (W)

Clubhouse & Swimming Pool

#### PRESENTING THE BIG CITY LIFESTYLE, IN A CITY LARGER THAN LIFE.

A beautiful conundrum of forest greens paired with the glitz and glamour of a thriving neighborhood, Ekta Parksville sprinkles Virar's extraordinary big city life, with its own set of phenomenal luxuries. You can spend a lazy afternoon in the chess room, or beat the stress at our jogging track. Spend a day alone with the books in the library and then throw a party in our magnificient clubhouse lawns in the evening. Or perhaps, step out for some retail therapy at a mall nearby, and then choose to sail up in the air at the adventure sports destinations nearby right after.

#### Health:

- Swimming pool
- Baby pool
- Gymnasium
- Health club
- Meditation & yoga area