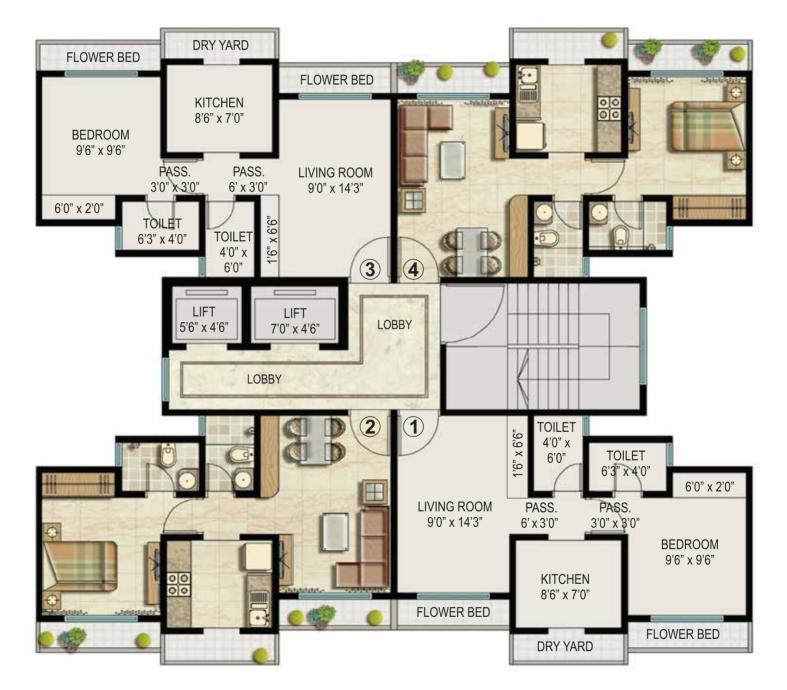

1 BHK CLASSIC2 BHK PLATINUM1 BHK PLATINUM3 BHK PLATINUM

2 BHK CLASSIC

| BROOKLYN PARK (EHPL) – WING B |               |             |  |
|-------------------------------|---------------|-------------|--|
| TYPE                          | APARTMENT NO. |             |  |
| PLATINUM 1 BHK                |               | 1, 2, 7 & 8 |  |
| PLATINUM                      | 2 BHK         | 3, 4, 5 & 6 |  |

| TYPE     | CONFIGURATION | APARTMENT NO. |
|----------|---------------|---------------|
| PLATINUM | 2 BHK         | 1, 2, 3 & 4   |

Virar (W)

**BROOKLYN PARK WING : A** 

| TYPE     | CONFIGURATION | APARTMENT NO. |
|----------|---------------|---------------|
| PLATINUM | 2 BHK         | 1, 2, 3 & 4   |

Virar (W)

**BROOKLYN PARK WING : B** 

| TYPE     | CONFIGURATION | APARTMENT NO. |
|----------|---------------|---------------|
| PLATINUM | 2 BHK         | 1&6           |
| PLATINUM | 1 BHK         | 2, 3, 4 & 5   |

| TYPE     | CONFIGURATION | APARTMENT NO. |
|----------|---------------|---------------|
| PLATINUM | 2 BHK         | 1, 2, 5 & 6   |
| PLATINUM | 1 BHK         | 3, 4 & 7      |

#### BROOKLYN PARK WINGS : D, G & H

| TYPE     | CONFIGURATION | APARTMENT NO. |
|----------|---------------|---------------|
| PLATINUM | 2 BHK         | 1 & 4         |
| PLATINUM | 1 BHK         | 2 & 3         |

Virar (W)

**BROOKLYN PARK WING : E** 

| TYPE     | CONFIGURATION | APARTMENT NO. |
|----------|---------------|---------------|
| PLATINUM | 1 BHK         | 1, 2, 3 & 4   |

| ЕКТА | PARKSV | ILLE      |
|------|--------|-----------|
|      |        | Virar (W) |

BROOKLYN PARK WINGS : F & I