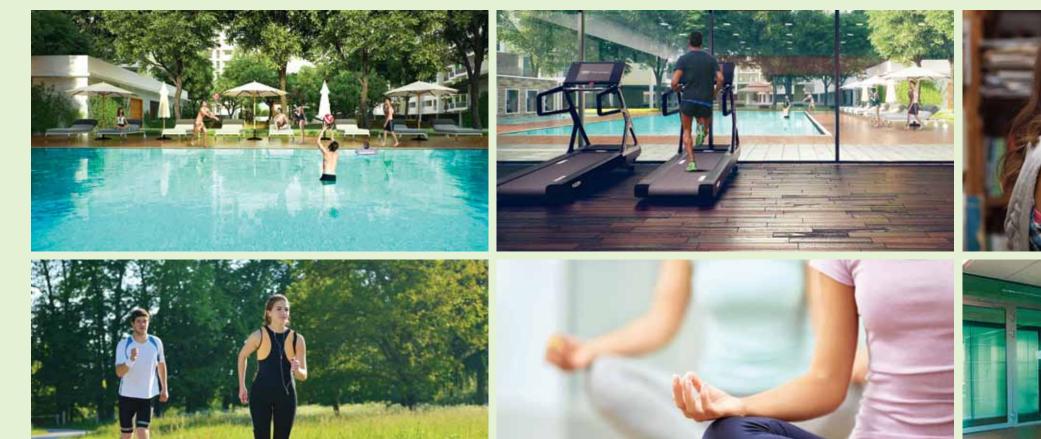

#### EXTERNAL AMENITIES

#### Sports:

- Jogging track
- Snooker
- Table tennis
- Billiards room
- Games room

#### Entertainment:

- Clubhouse
- Chess room
- Card room
- Children's play area
- Community party lawn
- Library

#### Health:

- Swimming pool
- Baby pool
- Gymnasium
- Health club
- Meditation & yoga area