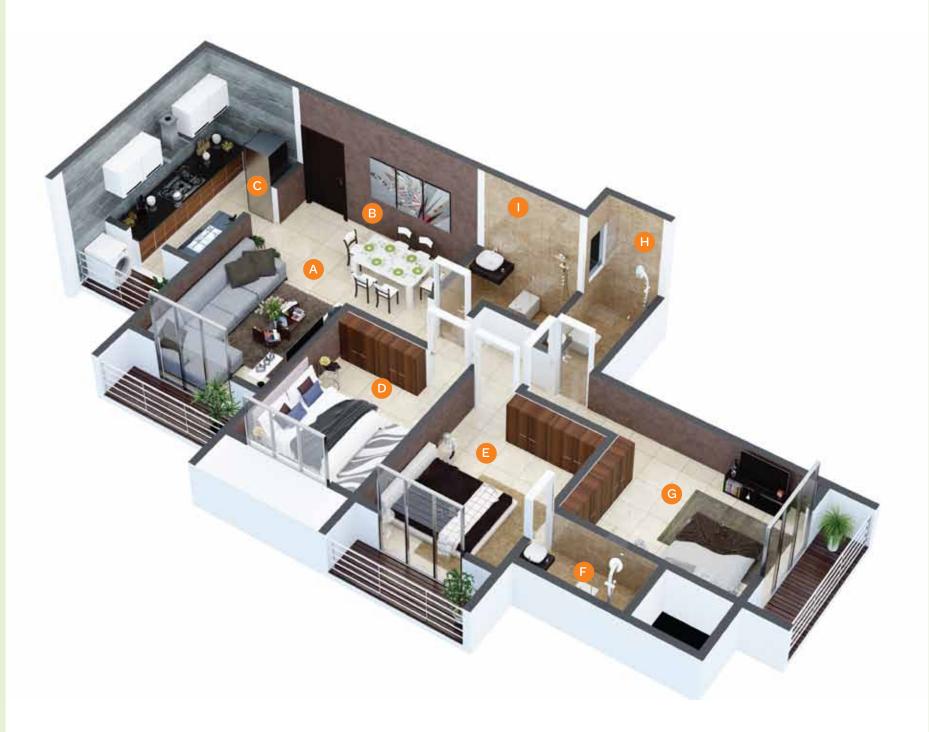

#### 3 BHK ISO VIEW

A: Living room B: Dining C: Kitchen D: Bedroom E: Master Bedroom F: Master Bathroom G: Guest Bedroom H: Washroom I: Bathroom