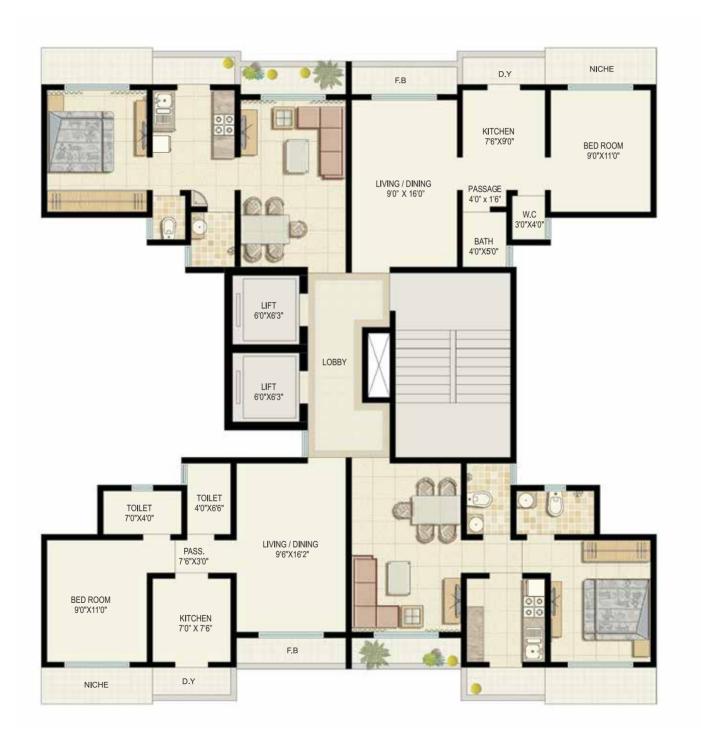

| CONFIGURATION & APARTMENT NO. |       |                |               |                |
|-------------------------------|-------|----------------|---------------|----------------|
| LEGENDS                       | WINGS | 1 BHK PLATINUM | 2 BHK CLASSIC | 3 BHK PLATINUM |
| CENTRAL PARK                  | С     | 1, 2, 5 & 6    | 3             | 4              |
| LINCOLN PARK                  | F     | 1, 2, 5 & 6    | 4             | 3              |
| SENTOSA PARK                  | F     | 1, 2, 5 & 6    | 3             | 4              |