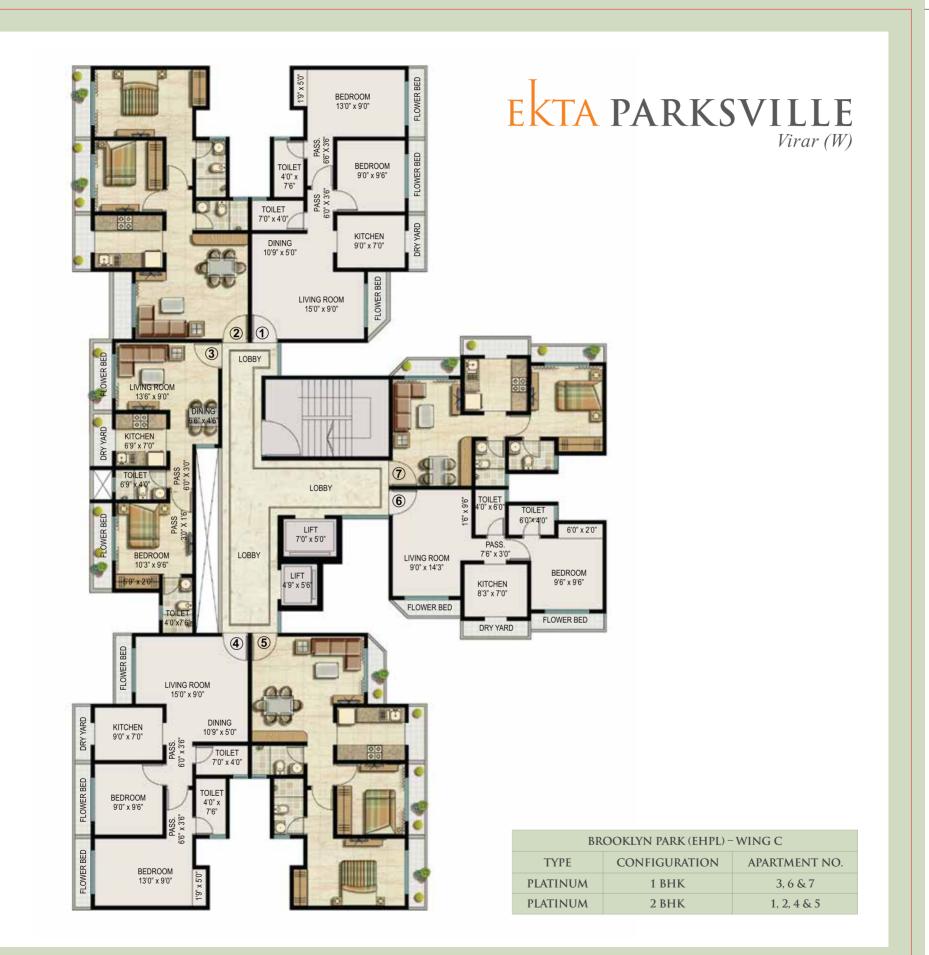

| BROOKLYN PARK (EHPL) – WING B |               |             |  |
|-------------------------------|---------------|-------------|--|
| TYPE                          | APARTMENT NO. |             |  |
| PLATINUM 1 BHK                |               | 1, 2, 7 & 8 |  |
| PLATINUM                      | 2 BHK         | 3, 4, 5 & 6 |  |