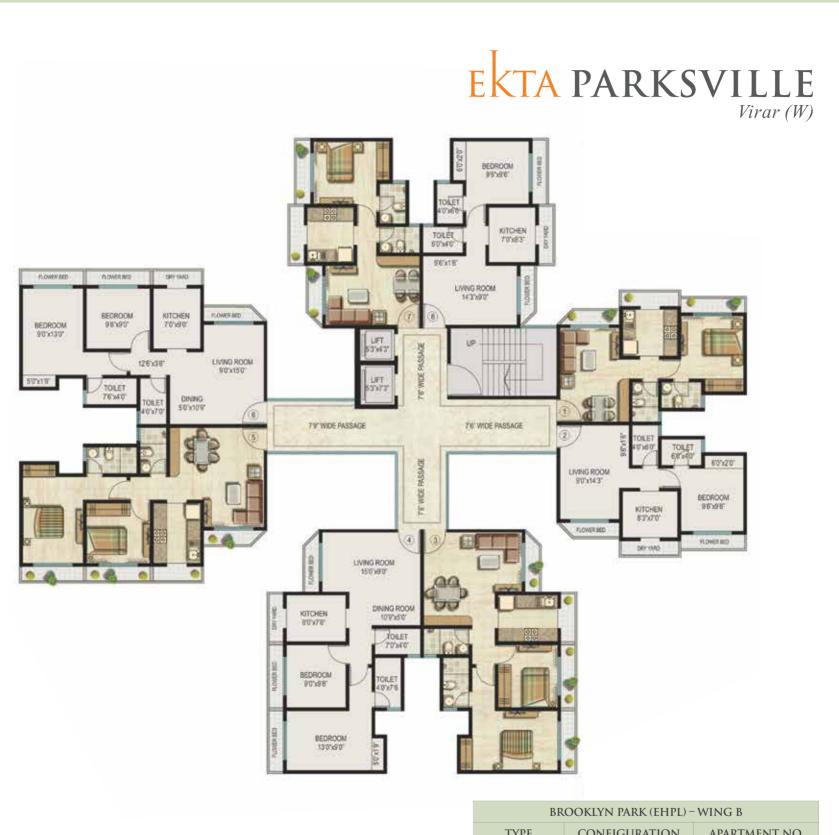

| BROOKLYN PARK (EHPL) – WING B |               |             |  |
|-------------------------------|---------------|-------------|--|
| TYPE                          | APARTMENT NO. |             |  |
| PLATINUM 1 BHK                |               | 1, 2, 7 & 8 |  |
| PLATINUM                      | 2 BHK         | 3, 4, 5 & 6 |  |