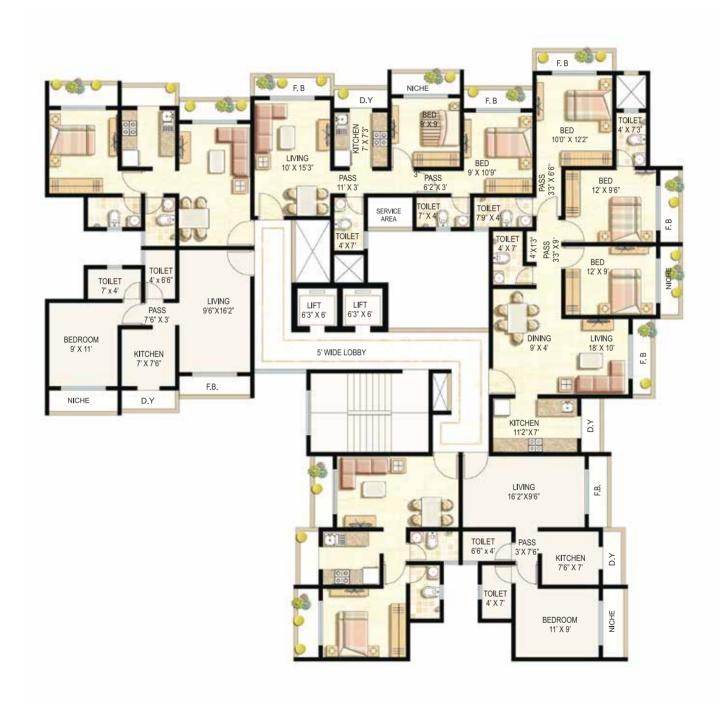

## EKTA PARKSVILLE Virar (W)

1&2

6&7

1&2

| CONFIGURATION & APARTMENT NO. |       |               |               |                |
|-------------------------------|-------|---------------|---------------|----------------|
| LEGENDS                       | WINGS | 1 BHK CLASSIC | 2 BHK CLASSIC | 3 BHK PLATINUM |
| CENTRAL PARK                  | G     | 1, 2, 5 & 6   | 4             | 3              |
| LINCOLN PARK                  | В     | 1, 2, 5 & 6   | 3             | 4              |
| SENTOSA PARK                  | J     | 1, 2, 5 & 6   | 4             | 3              |