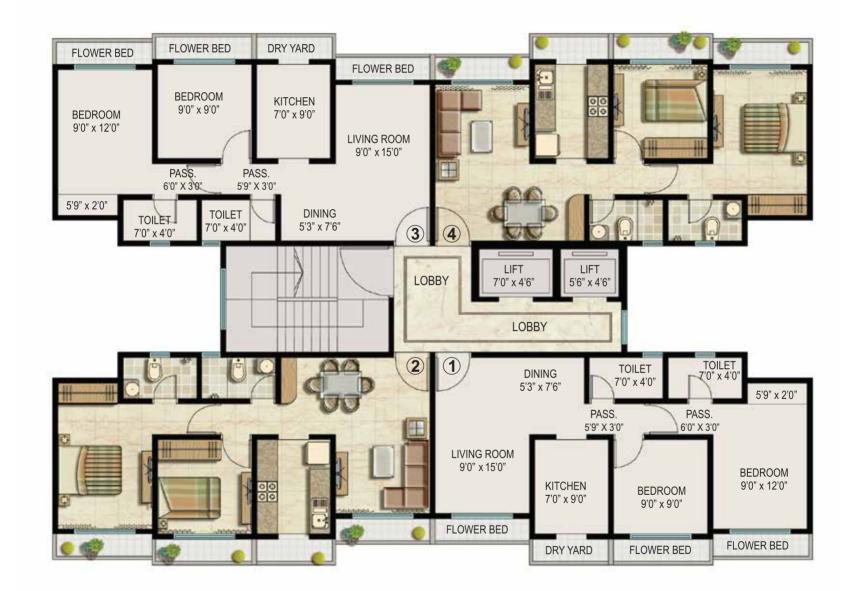

| TYPE     | CONFIGURATION | APARTMENT NO. |
|----------|---------------|---------------|
| PLATINUM | 2 BHK         | 1, 2, 3 & 4   |

Virar (W)

**BROOKLYN PARK WING : A** 

| TYPE     | CONFIGURATION | APARTMENT NO. |
|----------|---------------|---------------|
| PLATINUM | 2 BHK         | 1, 2, 3 & 4   |

Virar (W)

**BROOKLYN PARK WING : B** 

| TYPE     | CONFIGURATION | APARTMENT NO. |
|----------|---------------|---------------|
| PLATINUM | 2 BHK         | 1&6           |
| PLATINUM | 1 BHK         | 2, 3, 4 & 5   |