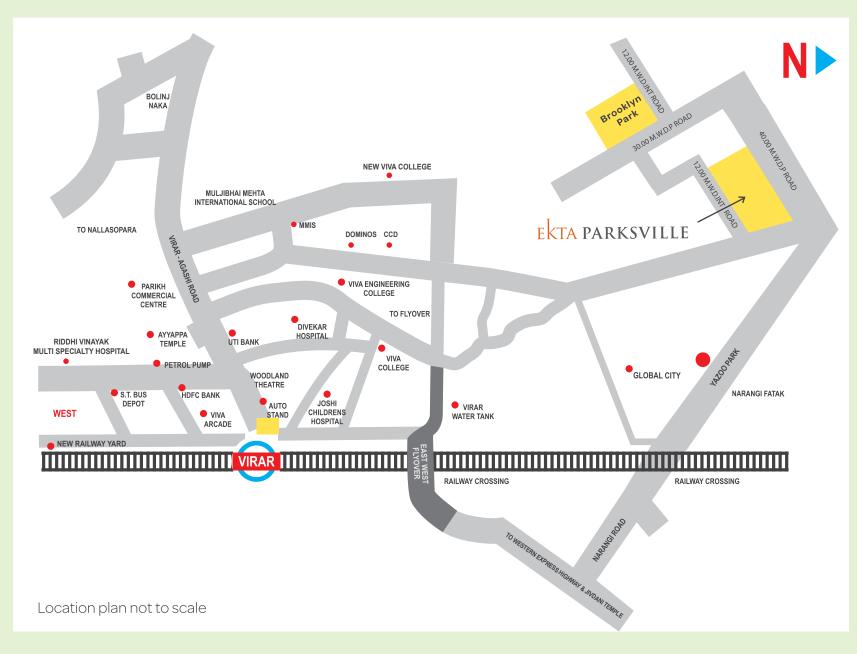

#### LOCATION MAP

#### DISTANCE CHART

- Virar Railway Station 1.9 km Western Express Highway 10.8 Km Supermarkets D-MART/ Reliance Fresh 1.4 Km
- NEW VIVA College 1.6 Km Rustomjee Cambridge International High School & junior College 1 Km Riddhi Vinayak Multi Speciality
- Hospital 3.7 Km Jivdani Mata Temple 4.2 Km Holy Spirit Church 5.7 Km Jama Masjid 2.5 Km Arnala Beach 10.5 Km
- Yazoo Park 0.5 Km Great Escape Water Park 18.5 Km