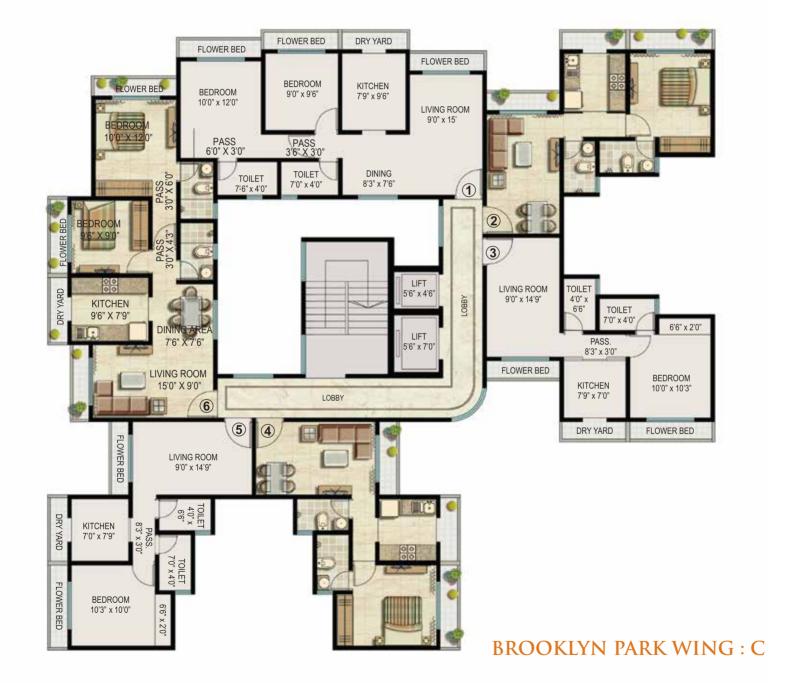

--------------------------|---------------|-------------|--|
| TYPE                          | APARTMENT NO. |             |  |
| PLATINUM 1 BHK                |               | 1, 2, 7 & 8 |  |
| PLATINUM                      | 2 BHK         | 3, 4, 5 & 6 |  |

| TYPE     | CONFIGURATION | APARTMENT NO. |
|----------|---------------|---------------|
| PLATINUM | 2 BHK         | 1, 2, 3 & 4   |



Virar (W)

**BROOKLYN PARK WING : A** 

| TYPE     | CONFIGURATION | APARTMENT NO. |
|----------|---------------|---------------|
| PLATINUM | 2 BHK         | 1, 2, 3 & 4   |



Virar (W)

**BROOKLYN PARK WING : B** 

| TYPE     | CONFIGURATION | APARTMENT NO. |
|----------|---------------|---------------|
| PLATINUM | 2 BHK         | 1&6           |
| PLATINUM | 1 BHK         | 2, 3, 4 & 5   |





| TYPE     | CONFIGURATION | APARTMENT NO. |
|----------|---------------|---------------|
| PLATINUM | 2 BHK         | 1, 2, 5 & 6   |
| PLATINUM | 1 BHK         | 3, 4 & 7      |

#### BROOKLYN PARK WINGS : D, G & H

| TYPE     | CONFIGURATION | APARTMENT NO. |
|----------|---------------|---------------|
| PLATINUM | 2 BHK         | 1 & 4         |
| PLATINUM | 1 BHK         | 2 & 3         |



Virar (W)

**BROOKLYN PARK WING : E** 

| TYPE     | CONFIGURATION | APARTMENT NO. |
|----------|---------------|---------------|
| PLATINUM | 1 BHK         | 1, 2, 3 & 4   |

| ЕКТА | PARKSV | ILLE      |
|------|--------|-----------|
|      |        | Virar (W) |



BROOKLYN PARK WINGS : F & I