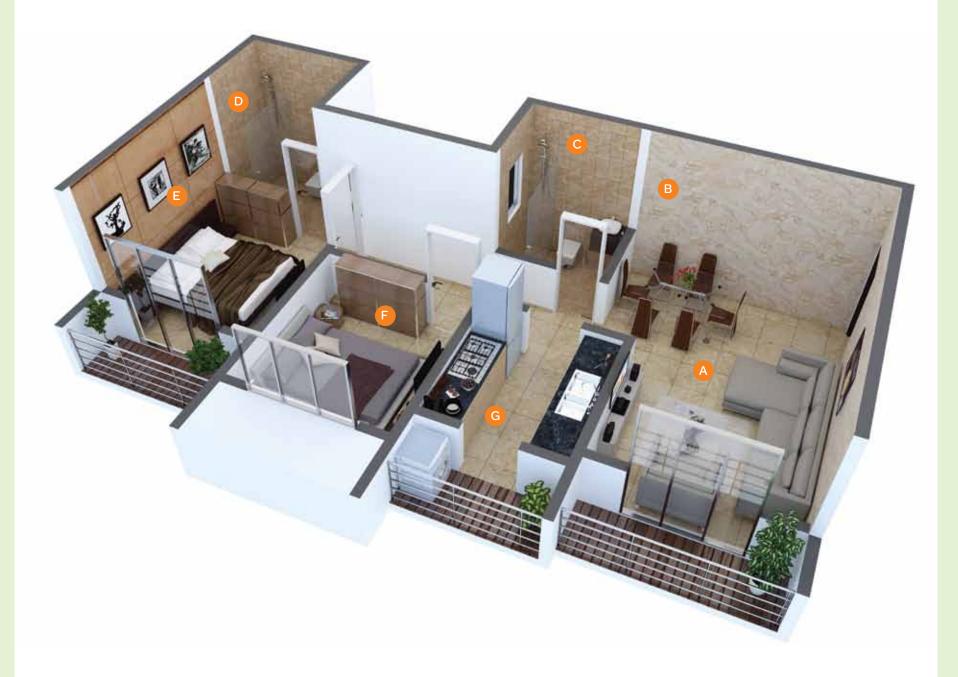

#### 2 BHK ISO VIEW

A: Living room B: Dining C: Washroom D: Bathroom E: Master Bedroom F: Guest Bedroom G: Kitchen