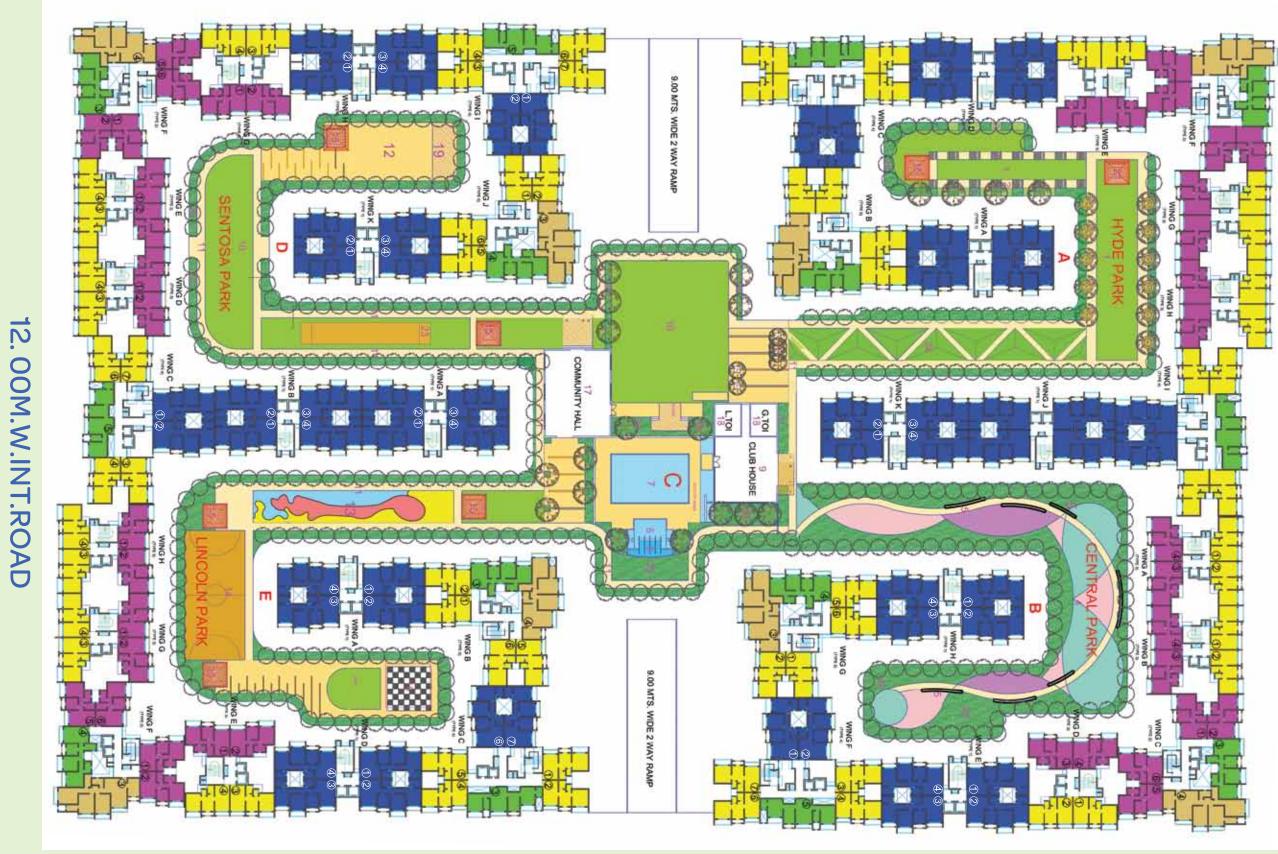

SENTOSA PARK

HYDE PARK PARK FOR SENIOR CITIZENS

CENTRAL PARK

#### A VIEW FROM THE TOP

Here, at the five grand parks of EKTA Parksville, you experience a unique lifestyle intermingled with the finest luxuries, in harmony with the big city life of Virar.

**LINCOLN PARK** PARK FOR ENTERTAINMENT

**BROOKLYN PARK** PARK WITH WATER FEATURES

Shot on location

#### LEGEND

- A SENIOR CITIZENS PLAZA
- B CHILDREN'S PLAY AREA
- C MULTI PURPOSE HALL AND CLUBHOUSE
- D ENTERTAINMENT PLAZA
- E EXERCISE PLAZA

#### LEGEND

- 1 SENIOR CITIZENS PLAZA
- 2 ACUPRESSURE PATHWAY
- 3 HERBAL GARDEN
- 4 CHILDREN'S PLAY AREA
- 5 PLAY WALLS
- 6 KID'S POOL
- 7 SWIMMING POOL
- 8 WATER POOL WITH WALL
- 9 CLUBHOUSE & HEALTH CLUB
- 10 PARTY LAWN
- **11** JOGGING TRACK 1 km
- 12 EATING PLAZA
- **13** OUTDOOR PLAY AREA WITH PLAY EQUIPMENTS
- 14 BASKETBALL COURT
- 15 PAVILION
- **16** CHESS BOARD WITH SEATS
- **17** MULTI-PURPOSE HALL
- 18 WASHROOM
- **19** BARBEQUE COUNTER
- 20 SHRUB BED
- 21 ENTRANCE
- 22 CRICKET PITCH
- 23 MOUND AREA