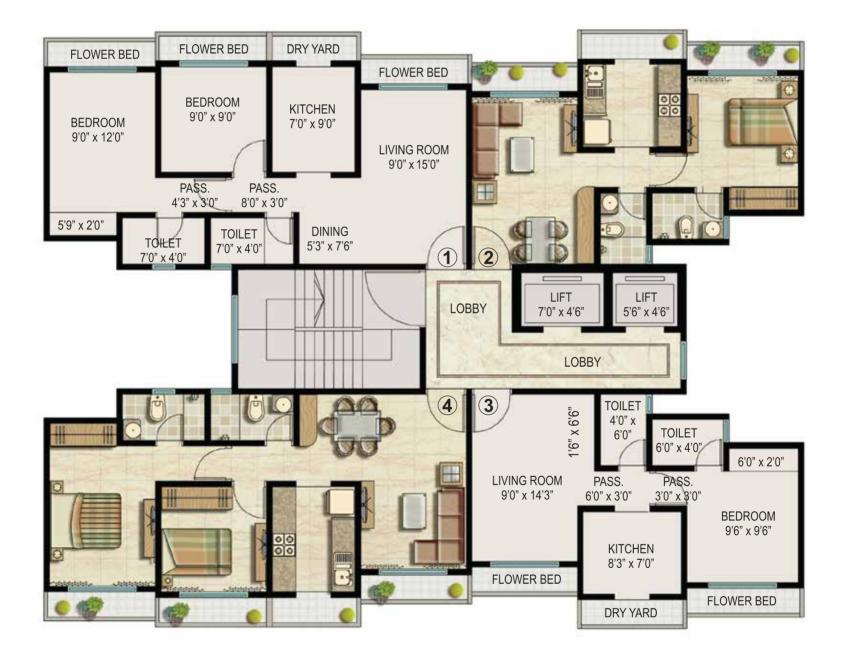

1 BHK CLASSIC2 BHK PLATINUM1 BHK PLATINUM3 BHK PLATINUM

2 BHK CLASSIC

| CONFIGURATION & APARTMENT NO. |       |                |               |                |
|-------------------------------|-------|----------------|---------------|----------------|
| LEGENDS                       | WINGS | 1 BHK PLATINUM | 2 BHK CLASSIC | 3 BHK PLATINUM |
| CENTRAL PARK                  | С     | 1, 2, 5 & 6    | 3             | 4              |
| LINCOLN PARK                  | F     | 1, 2, 5 & 6    | 4             | 3              |
| SENTOSA PARK                  | F     | 1, 2, 5 & 6    | 3             | 4              |

## EKTA PARKSVILLE Virar (W)

1&2

6&7

1&2

| CONFIGURATION & APARTMENT NO. |       |               |               |                |
|-------------------------------|-------|---------------|---------------|----------------|
| LEGENDS                       | WINGS | 1 BHK CLASSIC | 2 BHK CLASSIC | 3 BHK PLATINUM |
| CENTRAL PARK                  | G     | 1, 2, 5 & 6   | 4             | 3              |
| LINCOLN PARK                  | В     | 1, 2, 5 & 6   | 3             | 4              |
| SENTOSA PARK                  | J     | 1, 2, 5 & 6   | 4             | 3              |