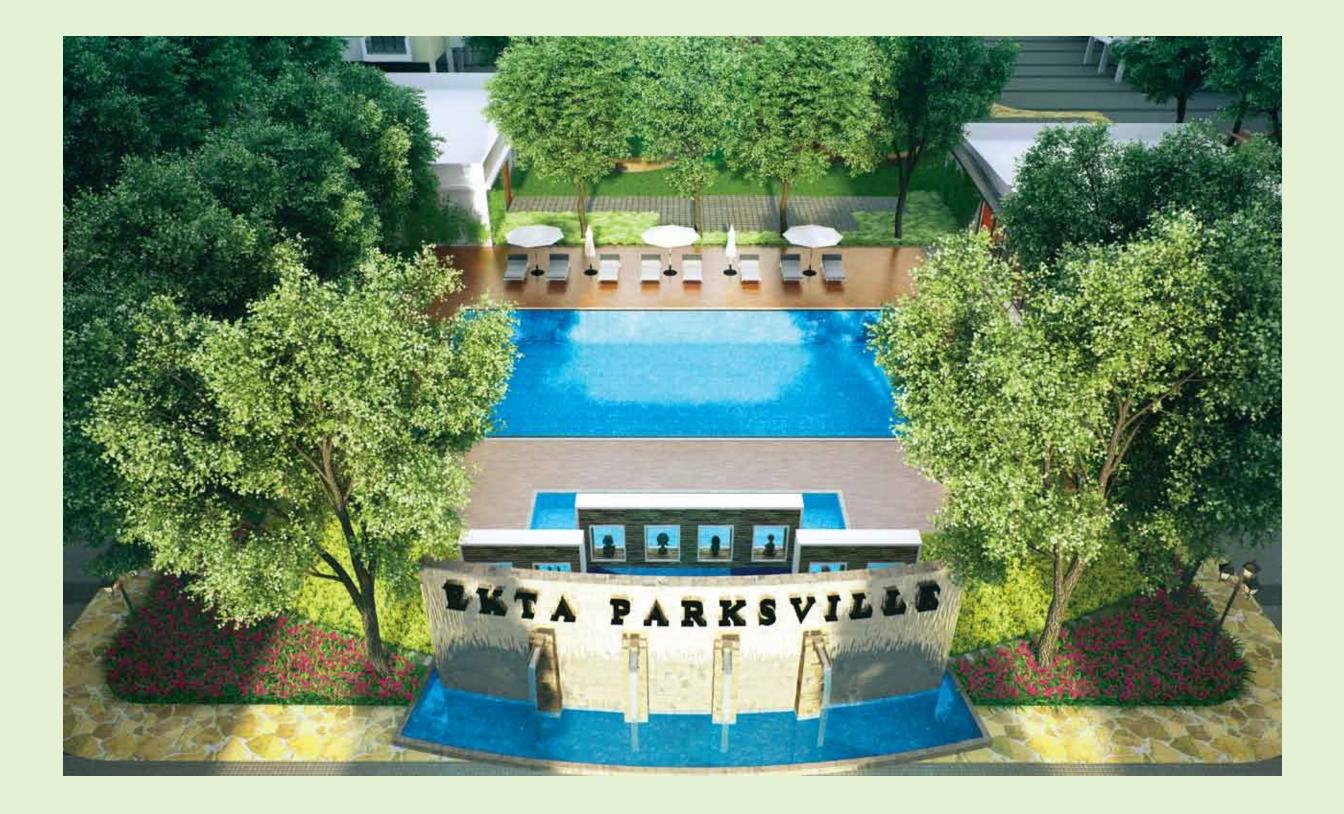

#### Health:

- Swimming pool
- Baby pool
- Gymnasium
- Health club
- Meditation & yoga area