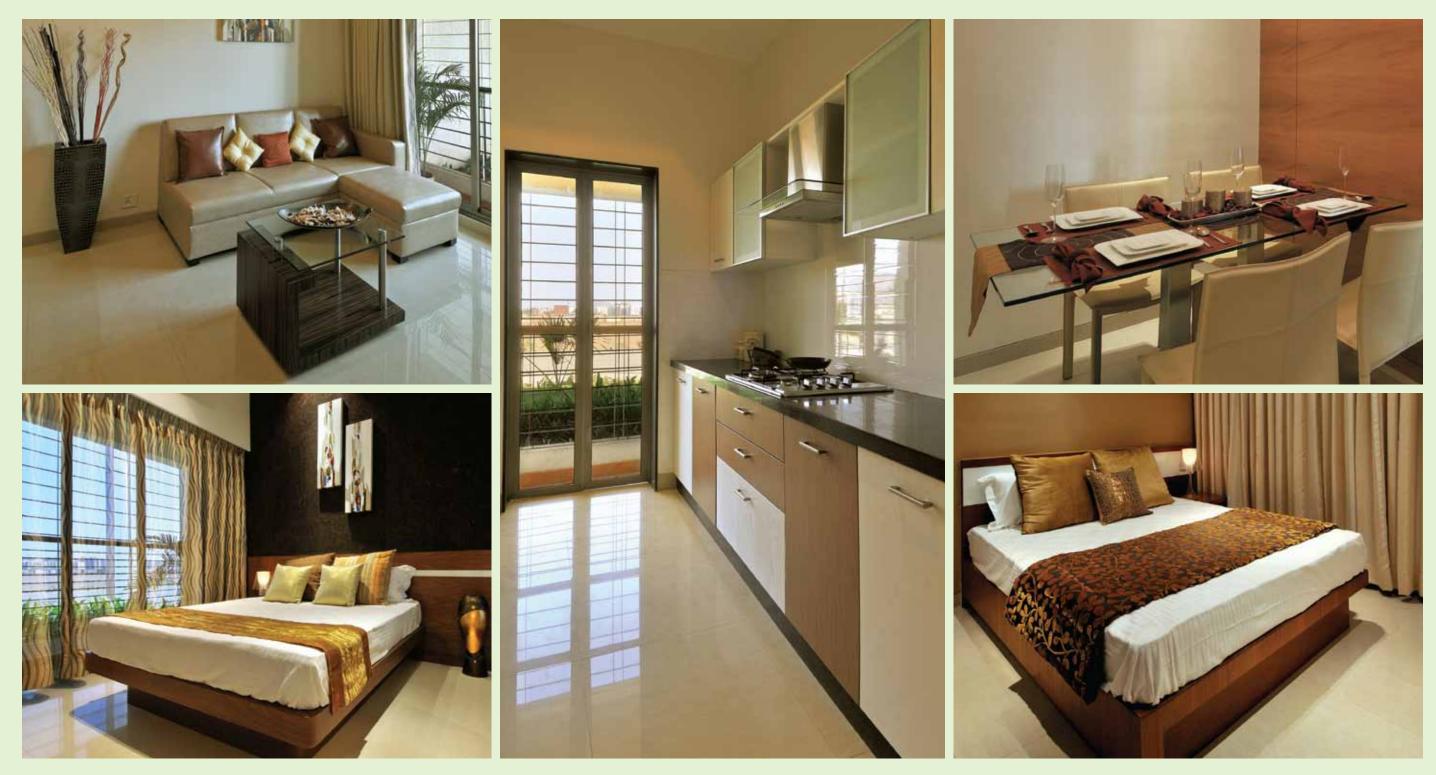

#### INTERNAL AMENITIES

#### Living Room & Bedroom:

- Mirror finished granite/vitrified flooring
- Additional security door
- Plastered smooth finish with OBD paint and POP cornices in living room
- Provision for internet connection
- Grand entrance door
- Inverter

#### **Bathrooms:**

- Designer bathrooms with tiles up to door heights
- Marble/Granite door frame for bathroom
- Premium sanitary fittings
- Instant geyser
- Wash basin with Granite platform
- Provision for water tank

#### Kitchen:

- Modular kitchen with Granite top with S.S. Sink and service platform
- Loft for the storage
- Water purifier in kitchen
- Ceramic tiles up to 2ft height
- Electric light points & provision for washing machine

#### Windows:

- Anodized aluminium sliding windows
- Granite window sills