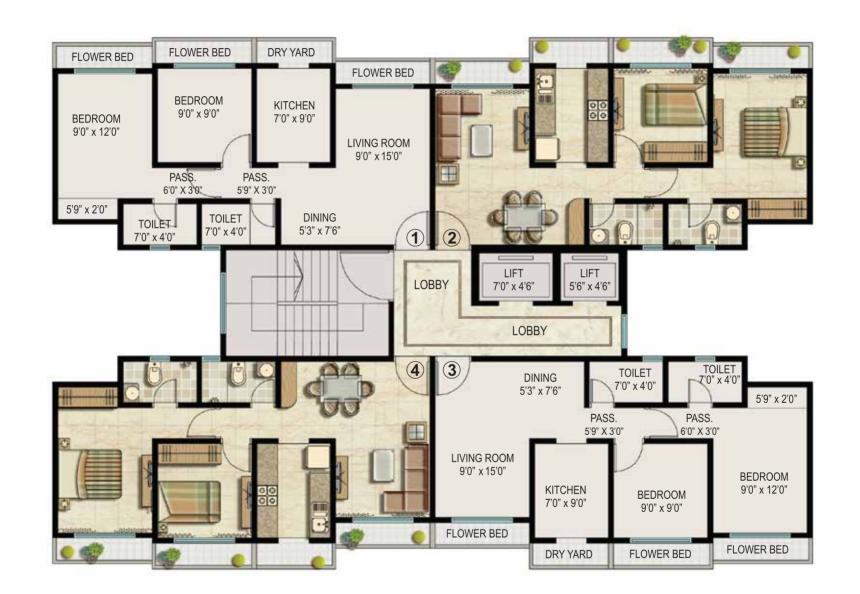

| TYPE     | CONFIGURATION | APARTMENT NO. |
|----------|---------------|---------------|
| PLATINUM | 2 BHK         | 1, 2, 3 & 4   |

Virar (W)

**BROOKLYN PARK WING : A** 

| TYPE     | CONFIGURATION | APARTMENT NO. |
|----------|---------------|---------------|
| PLATINUM | 2 BHK         | 1, 2, 3 & 4   |

Virar (W)

**BROOKLYN PARK WING : B** 

| TYPE     | CONFIGURATION | APARTMENT NO. |
|----------|---------------|---------------|
| PLATINUM | 2 BHK         | 1&6           |
| PLATINUM | 1 BHK         | 2, 3, 4 & 5   |