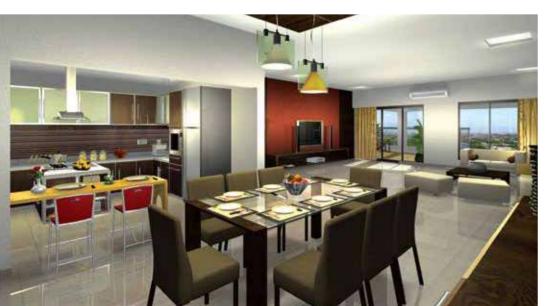

#### Apartment:

- Imported marble flooring in the entire apartment
- The apartment comes equipped with the latest electronics like split ACs in living room and bedroom
- Concealed wirings with fancy modular switches and circuit breakers

#### Kitchen:

• Complete modular kitchen with imported granite, refrigerator, washing machine, microwave, hob & chimney, top kitchen platform with stainless steel sink and water purifier

#### Apartment

- Imported marble flooring in the entire apartment
- Latest electronics like split AC's in living room and Bedroom
- Complete modular kitchen with imported granite, refrigerator, washing machine, microwave, hob & chimney, top kitchen platform with stainless steel sink, exhaust fan
- POP on wall with acrylic / luster finish paint and designer false ceiling in the entire apartment
- Provision for hot & cold water and high end fitting
- Glass partition for shower area