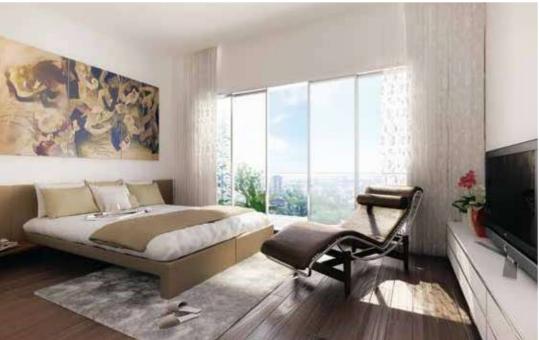

#### Apartment:

- Imported marble flooring in the entire apartment
- The apartment comes equipped with the latest electronics like split ACs in living room and bedroom
- Concealed wirings with fancy modular switches and circuit breakers

#### Doors:

- Designer doors
- Good quality teak wood frames
- Imported hinges with bearing

#### Windows:

• Heavy gauge double glazed anodized aluminium windows with marble sills

#### Kitchen:

• Complete modular kitchen with imported granite, refrigerator, washing machine, microwave, hob & chimney, top kitchen platform with stainless steel sink and water purifier

#### Finishes:

• POP on wall with acrylic / luster finish paint and designer false ceiling in the entire apartment

#### Washrooms:

- State-of-the-art washrooms with marble and equipped with high end fittings
- Glass partition for shower area