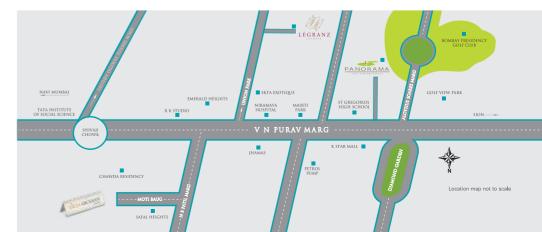

## EKTA OCULUS Chembur

At a height of 19 storeys, EKTA Oculus is an iconic residential tower standing tall and strikingly unique from the rest of its ilk in this quaint neighbourhood, that is soon turning out to be the premium address in Chembur. Created to perfection, EKTA Oculus is born out of a desire for architecture, luxury and attention to detail. There are just 15 elite residences wrapped around a contemporary exterior, embodied by glass, private balconies and classically inspired interiors of wood and imported tiles. EKTA Oculus invokes modern living with a classic touch.

Home format at EKTA Oculus: 4 BHK apartments

A fine ensemble of 4 BHK abodes that come with an array of ultra-refined comforts embedded amidst swathes of luxurious space. While these residences welcome you into luxury, the location of your residence-a prime area of Chembur, too adds to your lifestyle experience. With a golf club, beautiful gardens, green and serene pockets, fine dining restaurants, up market retail outlets and night spots, the suburb of Chembur packs all the life and luxury essentials.

Home format at Lègranz: 4 BHK apartments

Panorama from EKTA World and Shubham Group, with its bouquet of luxuries as well as a feature that's unique amongst all of Chembur's luxury projects - existing or proposed, Panorama will turn the spot currently occupied by a modest 3 storeyed residential building into one of the most talked about addresses in this mega city.

Panorama greets seekers of the uber-luxury life with luxurious apartments in 3 & 4 BHK formats. Grand living spaces alone don't complete a luxury experience. But when combined with a host of premium features, these living spaces truly open the doors to a lifestyle of heady luxury.