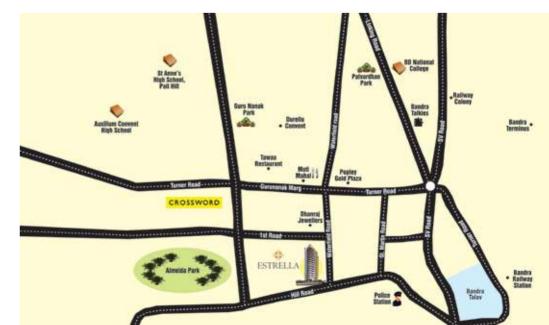

Located amidst the bustling environs of Bandra (W), Estrella is an iconic 16 storey tower with 2 level podium parking, offering many other luxurious amenities that make it a haven of comfort and bliss for its residents. It features lavish 4 BHK residences with one apartment per floor, giving the residents the much needed space and privacy they deserve.

Home format at Estrella: 4 BHK apartments