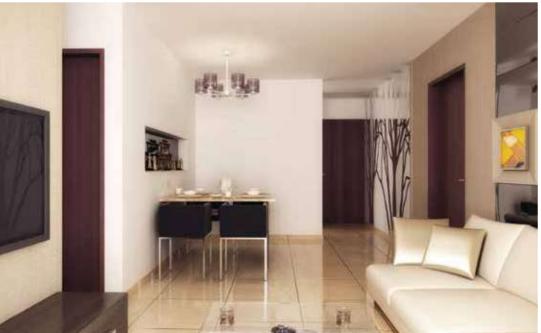

#### Apartment:

- Imported marble flooring in the entire apartment
- The apartment comes equipped with the latest electronics like split ACs in living room and bedroom
- Concealed wirings with fancy modular switches and circuit breakers

#### Doors:

- Designer doors
- Good quality teak wood frames
- Imported hinges with bearing

#### Windows:

• Heavy gauge double glazed anodized aluminium windows with marble sills

#### Kitchen:

• Complete modular kitchen with imported granite, refrigerator, washing machine, microwave, hob & chimney, top kitchen platform with stainless steel sink and water purifier

#### Finishes:

• POP on wall with acrylic / luster finish paint and designer false ceiling in the entire apartment

#### Washrooms:

- State-of-the-art washrooms with marble and equipped with high end fittings
- Glass partition for shower area