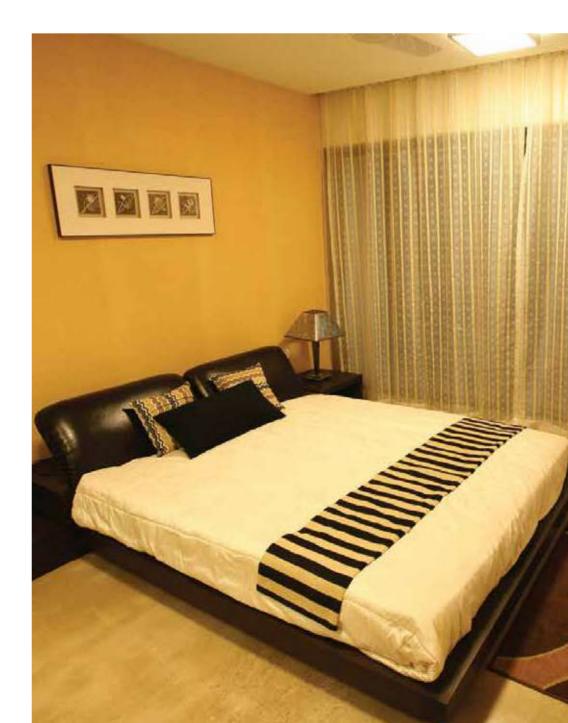

## AMENITIES

- Air Conditioned Gymnasium
- Double Height Entrance Lobby
- Imported marble flooring in the entire apartment.
- Wooden finish flooring in One Bedroom.
- Split Air Conditioners for the Living Room and Bedrooms.
- Designer False ceiling for the entire apartment.
- Designer Modular kitchen cabinet with hob and chimney.
- White goods like Microwave, Washing Machine and Refrigerator.
- Granite Kitchen platform and service counter with stainless steel sink.
- Glazed ceramic DADO tiles.
- Water purifier in kitchen.
- Video Door phone intercom facility.
- 24 hours security
- Concealed copper wiring with circuit breakers.

#### Apartment:

- Imported marble flooring in the entire apartment
- The apartment comes equipped with the latest electronics like split ACs in living room and bedroom
- Concealed wirings with fancy
  modular switches and circuit breakers