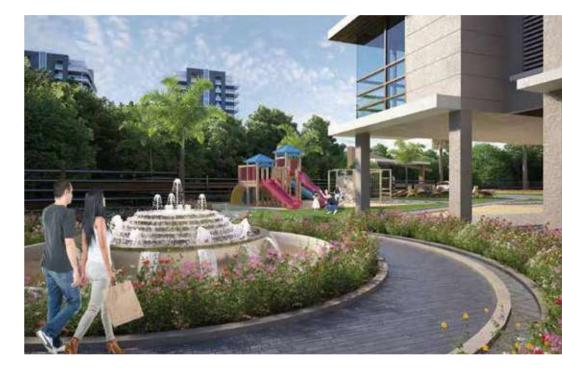

#### Sports:

- Jogging track
- Snooker
- Table tennis
- Billiards room
- Games room

#### Entertainment:

- Clubhouse
- Chess room
- Cards room
- Children's play area
- Community party lawn
- Library

#### Nature & Landscapes:

- Landscaped gardens
- Water features