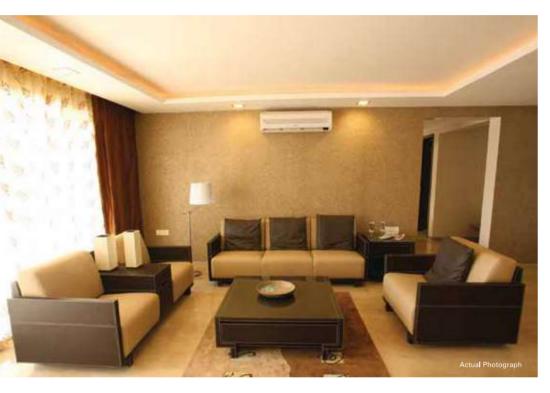

#### Apartment:

- Imported marble flooring in the entire apartment
- The apartment comes equipped with the latest electronics like split ACs in living room and bedroom
- Concealed wirings with fancy modular switches and circuit breakers

## AMENITIES

- Air Conditioned Gymnasium
- Double Height Entrance Lobby
- Imported marble flooring in the entire apartment.
- Wooden finish flooring in One Bedroom.
- Split Air Conditioners for the Living Room and Bedrooms.
- Designer False ceiling for the entire apartment.
- Designer Modular kitchen cabinet with hob and chimney.
- White goods like Microwave, Washing Machine and Refrigerator.
- Granite Kitchen platform and service counter with stainless steel sink.
- Glazed ceramic DADO tiles.
- Water purifier in kitchen.
- Video Door phone intercom facility.
- 24 hours security
- Concealed copper wiring with circuit breakers.