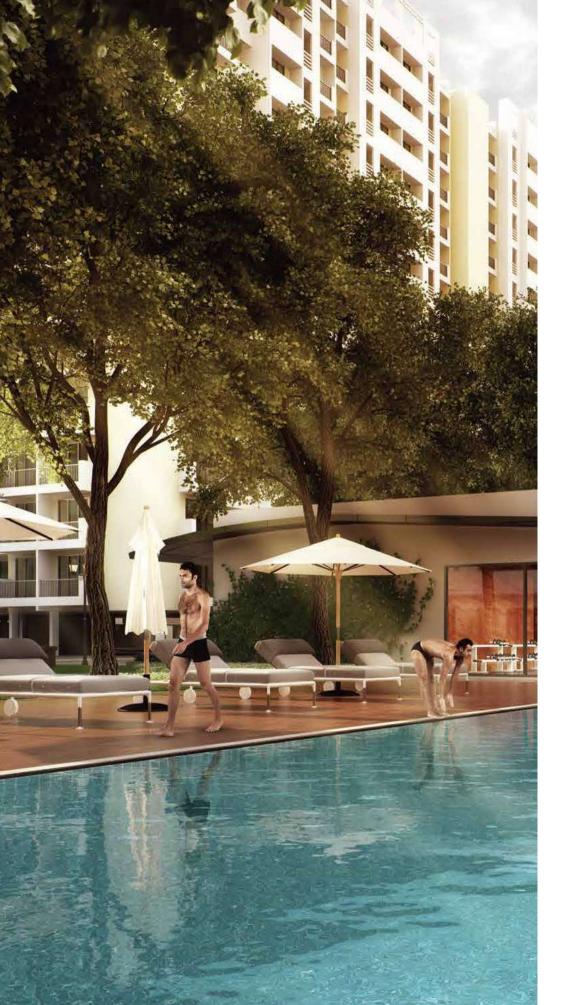

#### Salient features:

- Fully air-conditioned grand entrance lobby
- Access card entry
- State-of-the-art gymnasium
- Car parking
- Aesthetically designed landscape gardens
- Swimming pool\*
- High speed elevators to whiz up to your floor

#### \*Swimming pool at EKTA Oculus

#### Health:

- Swimming pool
- Baby pool
- Gymnasium
- Health club
- Meditation & yoga area

### Health:

- Swimming pool
- Gymnasium
- Meditation & yoga area
- Walking track
- Multi purpose court