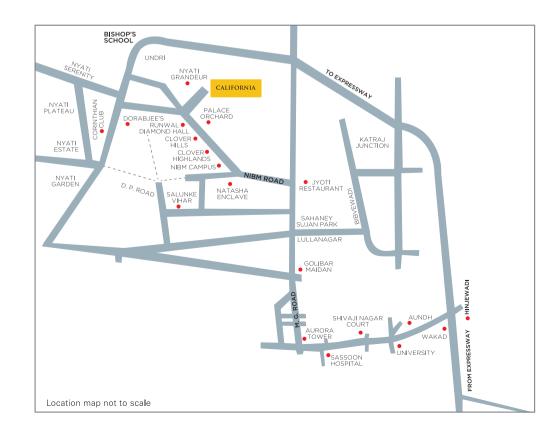

## EKTA CALIFORNIA NIBM Road, Pune

EKTA California is a premium lifestyle address inspired by the plush life of America. It is home to Santa Clara and Santa Monica which hosts 4 BHK apartments, while Fremont, Oakland and Palmdale are designed with 3 BHK apartments.