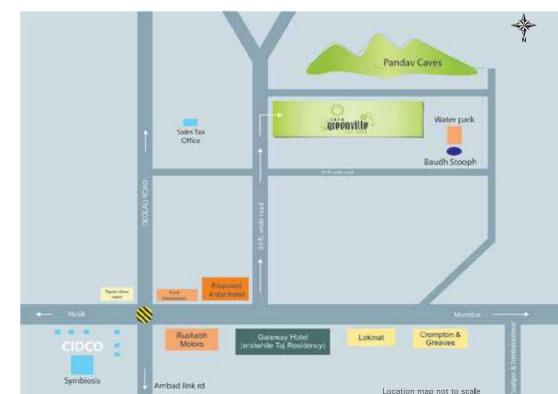

## EKTA GREENVILLE Pathardi, Nashik

**APARTMENTS** 

Located amidst a stunning 12 acres of lush green land, EKTA Greenville is a sanctuary of tranquility and green living. Discover elegantly appointed and meticulously crafted apartments and villas designed for those who want to live the good luxurious life. EKTA Greenville is designed to be a residential complex beautifully blended with the green surroundings.

There are also the landscaped gardens, the scenic Pandav Caves, the clubhouse with swimming pool, squash court and the tennis court for you to enjoy and savour the luxury of living in a special place called home.