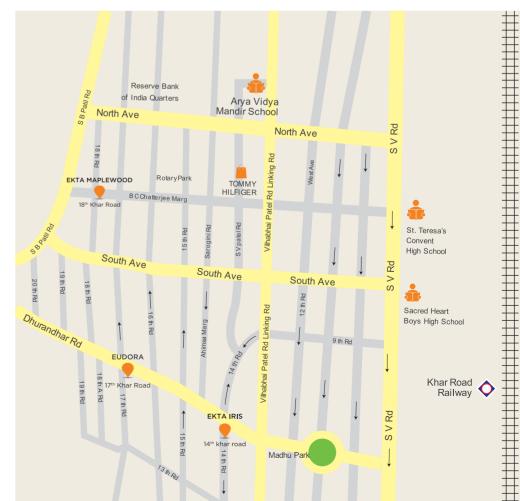

In the heart of the western suburbs is a haven of comfort. EKTA Iris, a 14 storey residential tower situated in the bustling environs of 14th Road, Khar. The 3 BHK apartments feature air conditioned living and bedroom areas as well as a modular kitchen equipped with appliances and 3 level podium parking to make living comfortable. Apart from these luxuries, residents are connected to suburban spots for quality entertainment, shopping, education and more.

## ΣUDORΛ 17<sup>th</sup> Road, Khar (W)

Nestled in the hustle and bustle of western suburbs - Khar, Eudora, a 14 storey tower, is designed to be yet another iconic structure with 2 levels of podium car parking in the vicinity. The plush 4 bedroom apartments are designed to be home to the crème de la crème with state of the art gym, modular kitchen and stylish washroom with high end fittings.

## EKTA MAPLEWOOD 18th Road, Khar (W)

EKTA Maplewood at 18th Road, Khar. A 13 storey tower with 2 level podium car parking, dedicated to offering the plushest of lifestyles in a part of the city that's synonymous with luxury living. Apart from being pampered with hi-end luxury living amenities, residents will also gain the unparalleled advantage of being close to the famed retail and entertainment infrastructure of the Khar-Bandra region.