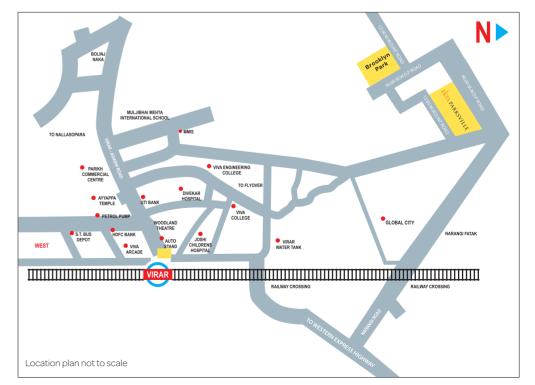

## EKTA PARKSVILLE Virar (W)

Wouldn't it be nice, if all your wishes came true with an address? Scenic natural beauty, with the ritziest of joints right around the corner. Plush luxuries, sprinkled with warmth. The love for the outdoors, mixed with the love for the pampered indoors. Perhaps, a big city, which feels like home?

Virar, an extraordinary fusion of the king-sized city life, with the classic charm of a town, provides just that and more. To complement its big city lifestyle, EKTA World, through its most successful project, has been meticulously creating every conceivable indulgence designed purely for your pleasure. Having close to 40 buildings towering up to 12 & 15 storeys, EKTA Parksville, with its world-class lifestyle and the finest luxuries obtainable, has given Mumbaikars a reason to pack up and drive down for the real big city experience.