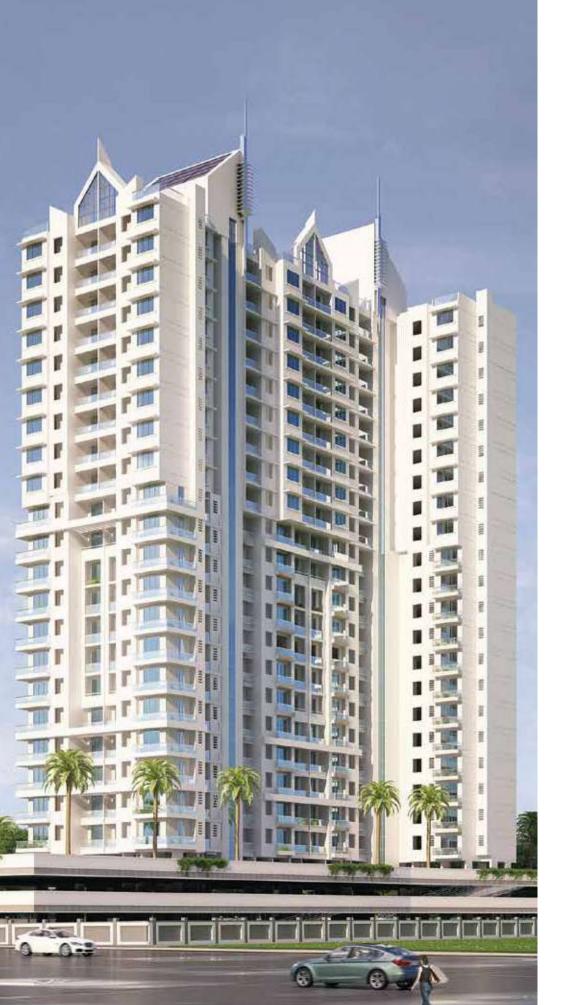

## EKTA OCULUS Chembur

At a height of 19 storeys, EKTA Oculus is an iconic residential tower standing tall and strikingly unique from the rest of its ilk in this quaint neighbourhood, that is soon turning out to be the premium address in Chembur. Created to perfection, EKTA Oculus is born out of a desire for architecture, luxury and attention to detail. There are just 15 elite residences wrapped around a contemporary exterior, embodied by glass, private balconies and classically inspired interiors of wood and imported tiles. EKTA Oculus invokes modern living with a classic touch.

Home format at EKTA Oculus: 4 BHK apartments

A fine ensemble of 4 BHK abodes that come with an array of ultra-refined comforts embedded amidst swathes of luxurious space. While these residences welcome you into luxury, the location of your residence-a prime area of Chembur, too adds to your lifestyle experience. With a golf club, beautiful gardens, green and serene pockets, fine dining restaurants, up market retail outlets and night spots, the suburb of Chembur packs all the life and luxury essentials.