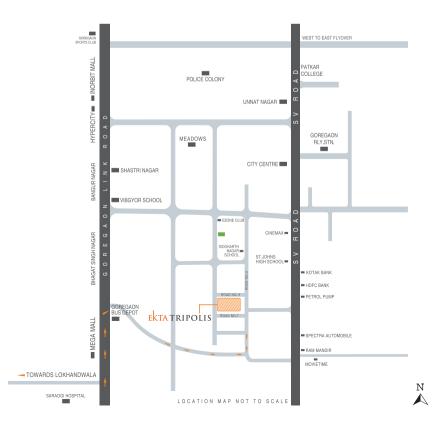

## EKTA T RIPOLIS Goregaon (W)

Stretching 36 storeys into the rapidly transforming suburban skyline, EKTA Tripolis welcomes you with premium luxury residences in a choice of formats. The 2 BHK Gracia and 3 BHK Eleganz, for those desiring a fair amount of luxury. The 3 BHK Grandé and 4 BHK Élan, for those desiring super-sized luxury.

Set amidst the hustle and bustle of Goregoan, EKTA Tripolis yet gives you serenity your home desires. With panoramic views of the city skyline, these residences are designed with top line amenities and abundant open spaces- a three acre vehicular free podium landscape designed by site concepts international, Singapore.

Home format at EKTA Tripolis: 2, 3 & 4 BHK apartments