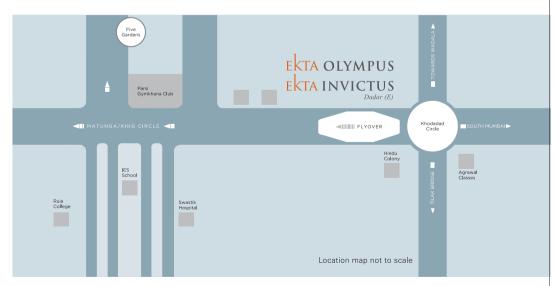

#### **DISTANCE CHART:**

| Chhatrapati International Airport       | _ 10 kms |
|-----------------------------------------|----------|
| ITC Grand Maratha                       | _ 3 kms  |
| Palladium Mall, Lower Parel             | _ 2 kms  |
| Dadar Railway Station - Western/Central | _ 1 km   |
| Nehru Centre                            | _ 3 kms  |
| Don Bosco School                        | _ 2 kms  |
| VJTI Institute                          | _ 2 kms  |
| Five Gardens                            | _ 1km    |
| Parsi Gymkhana Club                     | 0.5 km   |