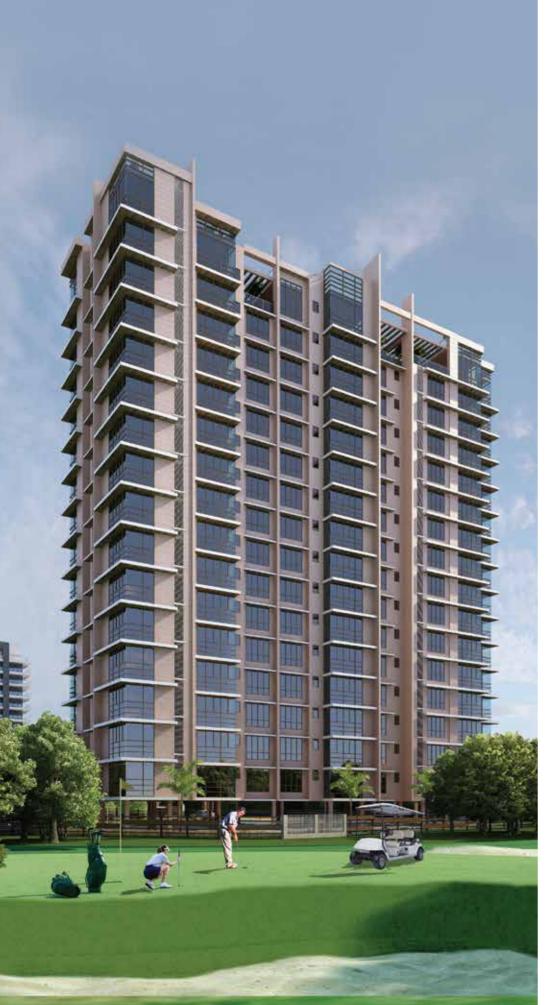

# ekta invictus | ekta olympus

Dadar (E)

EKTA Invictus & EKTA Olympus clearly reflect an architecture that is moving towards infinity. A neo-modern marvel with a spectacular view of Five Gardens that features a double height air-conditioned lobby adorned with the finest imported marble. Add to this, 7 levels of podium car parking, three high-speed elevators, beautifully landscaped gardens, state-of-the-art gymnasium and the finest comforts inside your own private paradise.

Home format at EKTA Invictus: 4 BHK apartments

Home format at EKTA Olympus: 3 BHK apartments