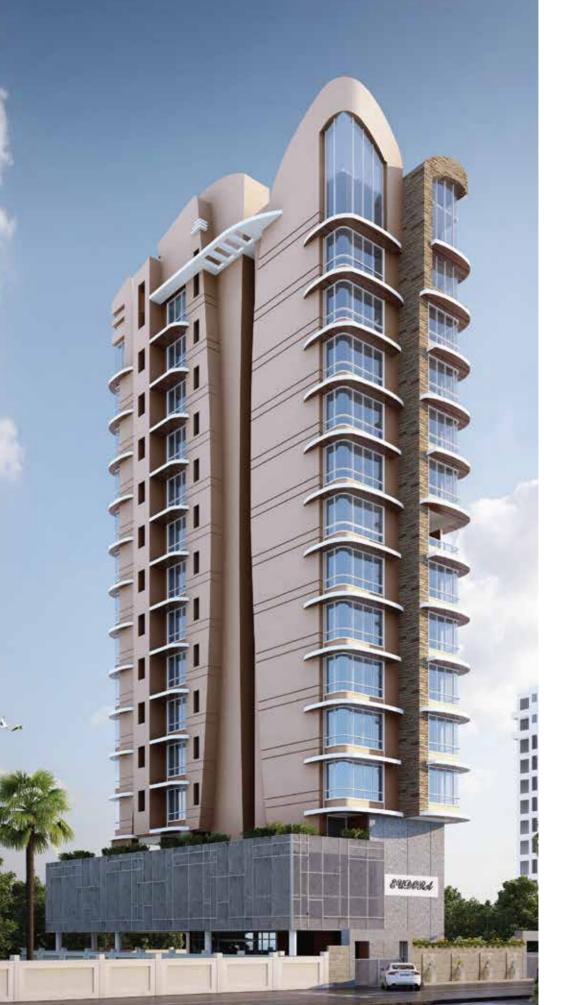

## ΣUDORΛ 17<sup>th</sup> Road, Khar (W)

Nestled in the hustle and bustle of western suburbs - Khar, Eudora, a 14 storey tower, is designed to be yet another iconic structure with 2 levels of podium car parking in the vicinity. The plush 4 bedroom apartments are designed to be home to the crème de la crème with state of the art gym, modular kitchen and stylish washroom with high end fittings.

Home format at Eudora: 4 BHK apartments