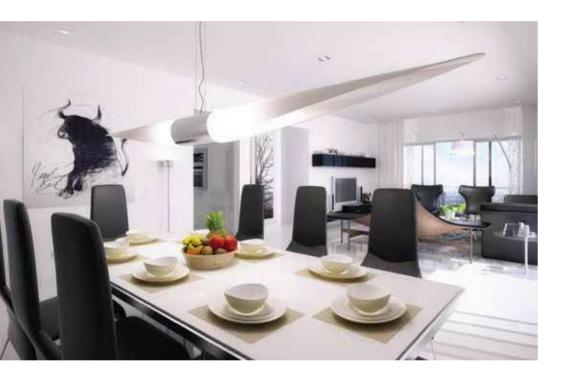

#### Apartment

- Imported marble flooring in the entire apartment
- Latest electronics like split AC's in living room and Bedroom
- Complete modular kitchen with imported granite, refrigerator, washing machine, microwave, hob & chimney, top kitchen platform with stainless steel sink, exhaust fan
- POP on wall with acrylic / luster finish paint and designer false ceiling in the entire apartment
- Provision for hot & cold water and high end fitting
- Glass partition for shower area

#### Air Conditioning

- Split A/C in living room & each bedroom, kitchen
- Imported modular kitchen with accessories
- Electric light points along with premium light fixtures and fans
- Imported marble flooring
- Ceramic tiles on the wall
- Water purifier
- Stainless steel sink Electrical
- Concealed conduit with PVC insulated copper wiring
- Sufficient power outlets / light points provided