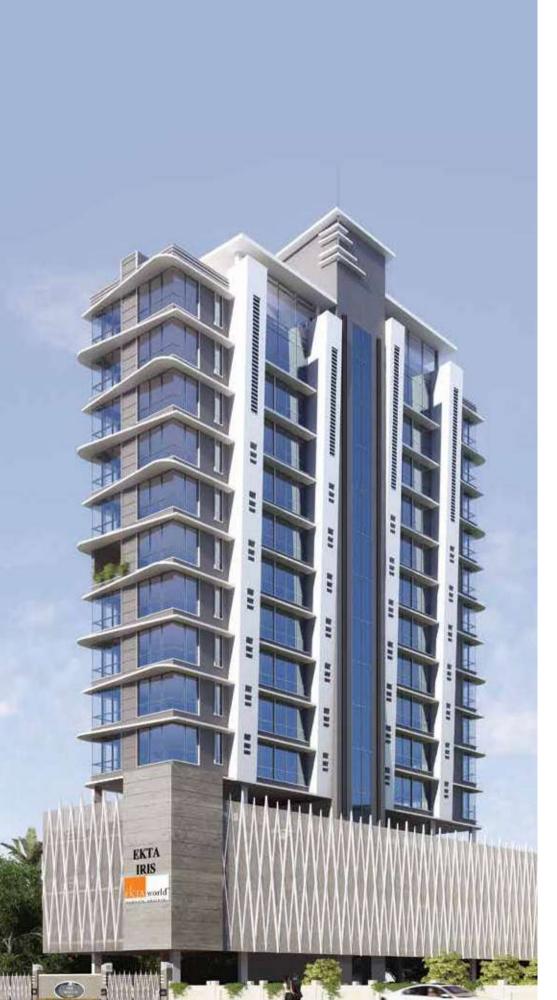

In the heart of the western suburbs is a haven of comfort. EKTA Iris, a 14 storey residential tower situated in the bustling environs of 14th Road, Khar. The 3 BHK apartments feature air conditioned living and bedroom areas as well as a modular kitchen equipped with appliances and 3 level podium parking to make living comfortable. Apart from these luxuries, residents are connected to suburban spots for quality entertainment, shopping, education and more.

Home format at EKTA Iris: 3 BHK apartments