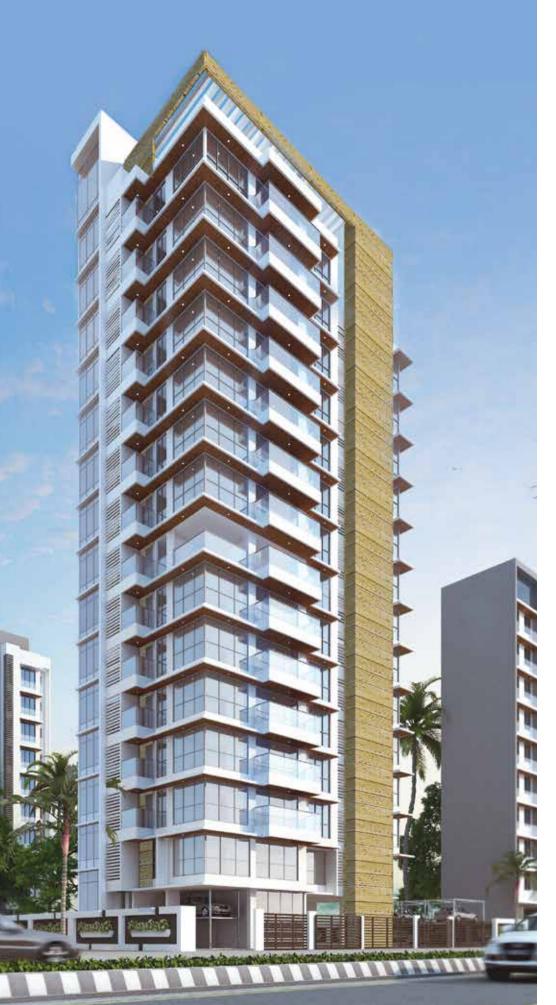

# ekta invictus | ekta olympus

Dadar (E)

EKTA Invictus & EKTA Olympus clearly reflect an architecture that is moving towards infinity. A neo-modern marvel with a spectacular view of Five Gardens that features a double height air-conditioned lobby adorned with the finest imported marble. Add to this, 7 levels of podium car parking, three high-speed elevators, beautifully landscaped gardens, state-of-the-art gymnasium and the finest comforts inside your own private paradise.