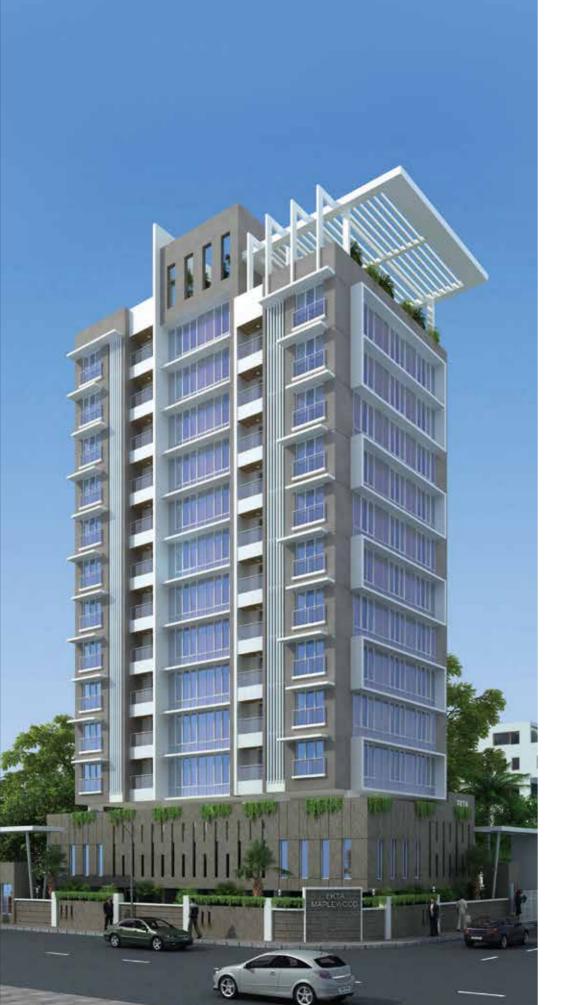

## EKTA MAPLEWOOD 18th Road, Khar (W)

EKTA Maplewood at 18th Road, Khar. A 13 storey tower with 2 level podium car parking, dedicated to offering the plushest of lifestyles in a part of the city that's synonymous with luxury living. Apart from being pampered with hi-end luxury living amenities, residents will also gain the unparalleled advantage of being close to the famed retail and entertainment infrastructure of the Khar-Bandra region.

Home format at EKTA Maplewood: 3 & 4 BHK apartments